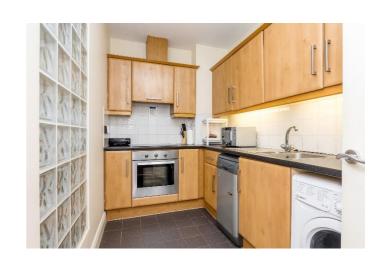

#### En Suite:

With WC, wash hand basin and walk-in shower

Bedroom 2:

Spacious double bedroom with built-in wardrobes and wooden flooring

Kitchen:

Fitted with an array of wall-to-floor units, tiled splash back, oven, hob and extractor fan