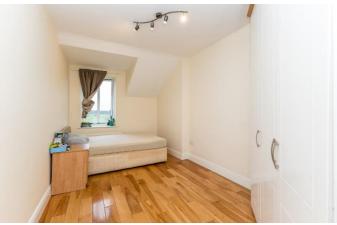

#### En Suite:

With WC, wash hand basin and walk-in shower

Bedroom 2:

Spacious double bedroom with built-in wardrobes and wooden flooring

Kitchen:

Fitted with an array of wall-to-floor units, tiled splash back, oven, hob and extractor fan