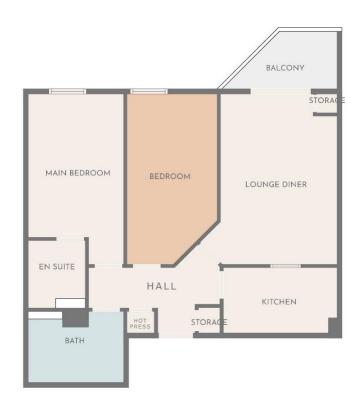

No. 53 provides 69.7 sq m / 750.24 sq ft of comfortable living and bedroom accommodation. Internally the property is bright and spacious and comes with the benefit of a designated underground parking space. The property comprises in brief of an entrance hall, two double bedrooms, kitchen, living / dining area (with access to a balcony) and a bathroom.

## Entrance Hall:

Large hallway with intercom, hot press and separate storage room

#### Bathroom:

With WC, wash hand basin and bath with shower attachment

### Bedroom 1:

Large double bedroom with built-in wardrobes and wooden flooring. Access to:

#### En Suite:

With WC, wash hand basin and walk-in shower

Bedroom 2:

Spacious double bedroom with built-in wardrobes and wooden flooring

Kitchen:

Fitted with an array of wall-to-floor units, tiled splash back, oven, hob and extractor fan

Living / Dining:

Bright and spacious with ample living / dining space and access to spacious balcony

Services:

Ample parking Intercom Gas Fired Central Heating

Management Company: Wyse Property Management