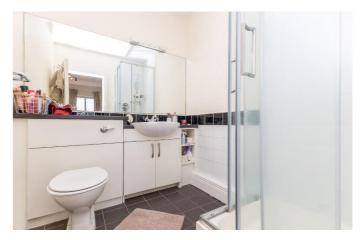

#### Bathroom:

With WC, wash hand basin and bath with shower attachment

#### En Suite:

With WC, wash hand basin and walk-in shower

Bedroom 2:

Spacious double bedroom with built-in wardrobes and wooden flooring

Kitchen:

Fitted with an array of wall-to-floor units, tiled splash back, oven, hob and extractor fan