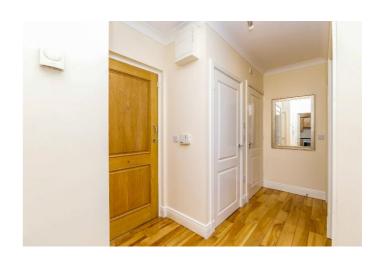

## Entrance Hall:

Large hallway with intercom, hot press and separate storage room