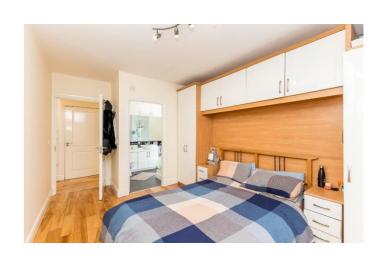

### Bedroom 1:

Large double bedroom with built-in wardrobes and wooden flooring. Access to: