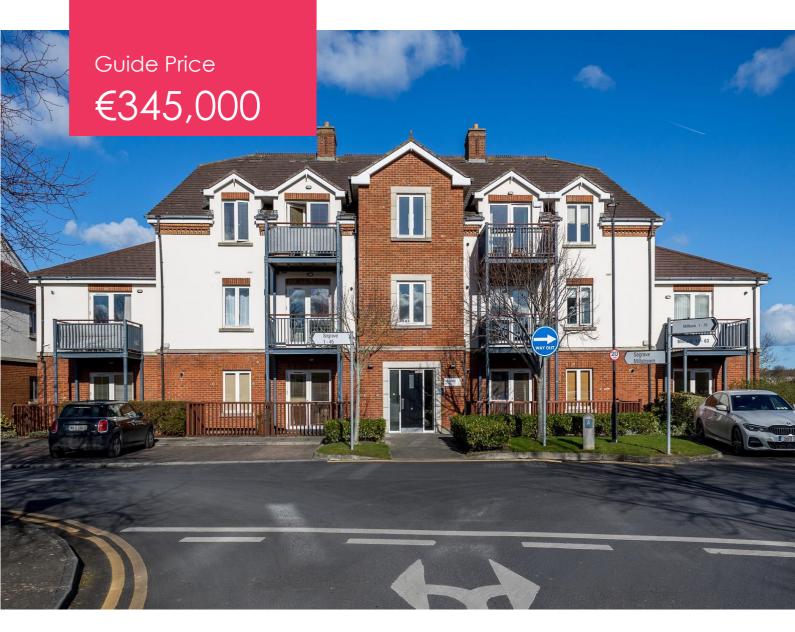

# For Sale By Private Treaty

# 53 Millstream, The Links, Portmarnock, Co. Dublin

- Bright and spacious 2<sup>nd</sup> floor 2 bed apartment
- Approx. 69.7 sq m / 750.24 sq ft
- Designated underground parking space
- Private gated development
- Excellent and sought-after location

## **Description**

Grimes Clontarf are thrilled to bring this bright and spacious second floor apartment to the market. Apt 53 Millstream is a 2 bed apartment located in this sought-after location in a private secure development.