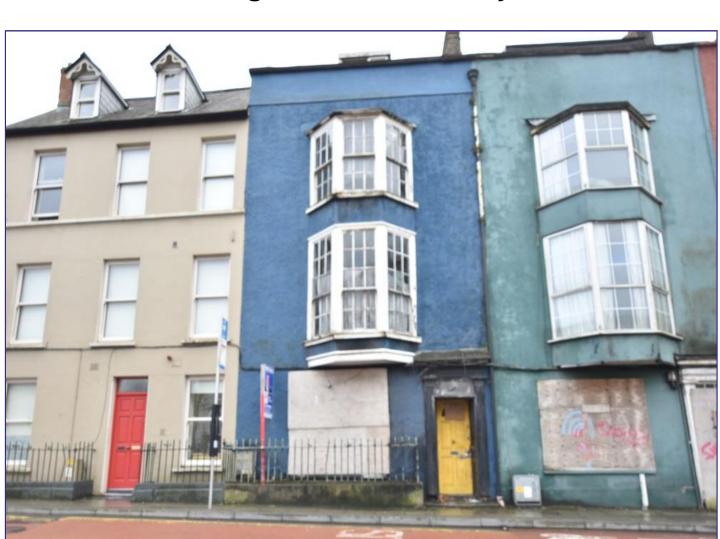

# 5 & 6 Langford Row, Cork City

# ATTENTION BUILDERS AND INVESTORS!

Two x 4 storey buildings that could potentially be converted into seven/eight x 1 bed apartments subject to planning permission

#### **Description**

ATTENTION BUILDERS AND INVESTORS \*\*\* Two x 4 storey buildings that could potentially be converted into seven/eight x 1 bed apartments subject to planning permission\*\*

ERA Downey McCarthy are delighted to present to the market these two adjoining properties to be sold together. Both properties are currently in a neglected condition and need a complete overhaul but they do have enormous potential for a builder or an investor who is looking for a project. Langford Row is a 5-minute walk from Cork City Centre and it is within close proximity to the well-known 'Paddy The Farmers' public house, The South Infirmary Victoria University Hospital, St. Finbarr's Hospital and it is a 15 minute walk from UCC.

#### **Features**

- No. 5 Langford- 1,900 sq. ft. Approx.
- No. 6 Langford- 1,765 sq ft. Approx.
- No. 5 has 7 bedrooms and 4 bathrooms
- No. 6 has 8 bedrooms and 8 en suites
- Located within close proximity of the South Infirmary Hospital
- Walking distance to the city centre
- On street residents parking only
- No water, no heat, no electric power on
- Complete Renovation Project
- Listed building with the bay windows to the front a protected structure
- Large site out the back measures 0.25 acres may have further potential