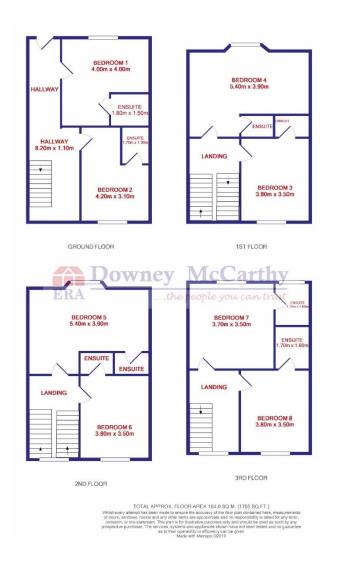

Accommodation within no.5 and no.6 currently consists of 15 Bedrooms and 12 bathrooms between the two buildings. Planning permission was secured in 2017 for 7 x 1 bed apartments in the two buildings combined. Details upon request. Planning Ref no. 17/37256.

#### **Features**

- No. 5 Langford- 1,900 sq. ft. Approx.
- No. 6 Langford- 1,765 sq ft. Approx.
- No. 5 has 7 bedrooms and 4 bathrooms
- No. 6 has 8 bedrooms and 8 en suites
- Located within close proximity of the South Infirmary Hospital
- Walking distance to the city centre
- On street residents parking only
- No water, no heat, no electric power on
- Complete Renovation Project
- Listed building with the bay windows to the front a protected structure
- Large site out the back measures 0.25 acres may have further potential