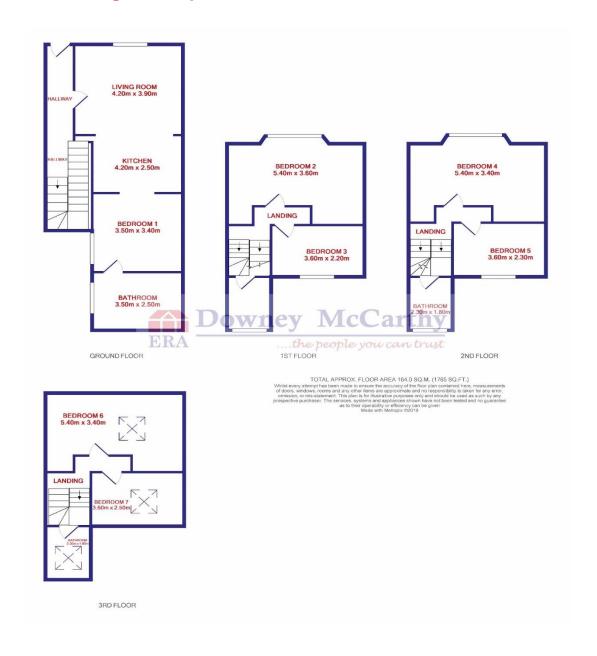

#### **Accommodation**

| • | No. 5 Reception Hallway | 9.7m x 1.8m |
|---|-------------------------|-------------|
| • | Living Room             | 3.9m x 4.2m |
| • | Kitchen                 | 2.5m x 3.5m |
| • | Bedroom 1               | 3.4m x 3.5m |
| • | Bathroom                | 2.5m x 3.5m |
| • | First floor Landing     | 2.3m x 1.8m |
| • | Bedroom 2               | 3.6m x 5.4m |
| • | Bedroom 3               | 2.2m x 3.6m |
| • | First floor Bathroom    | 2.3m x 1.8m |
| • | Second floor Landing    | 1.8m x 2.3m |
| • | Bedroom 4               | 3.4m x 5.4m |
| • | Bedroom 5               | 2.3m x 3.6m |
| • | Second floor Bathroom   | 2.3m x 1.8m |
| • | Attic Landing           | 2.3m x 1.8m |
| • | Bedroom 6               | 3.4m x 5.4m |
| • | Bedroom 7               | 2.5m x 3.6m |
| • | Attic Bathroom          | 2.3m x 1.8m |
|   |                         |             |

#### **Features**

- No. 5 Langford- 1,900 sq. ft. Approx.
- No. 6 Langford- 1,765 sq ft. Approx.
- No. 5 has 7 bedrooms and 4 bathrooms
- No. 6 has 8 bedrooms and 8 en suites
- Located within close proximity of the South Infirmary Hospital
- Walking distance to the city centre
- On street residents parking only
- No water, no heat, no electric power on
- Complete Renovation Project
- Listed building with the bay windows to the front a protected structure
- Large site out the back measures 0.25 acres may have further potential