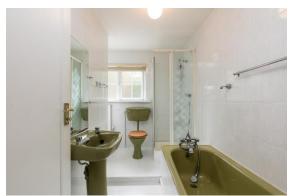

Bedroom 4 3.91m x 2.17m (12'10" x 7'1"): Solid wood flooring

**Bathroom** 2.96m x 2.59m (9'9" x 8'6"): Solid wood flooring, tile walls, bath, shower, wc, whb