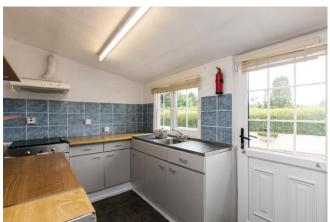

Dining Room 2.20m x 3.32m (7'3" x 10'11"): Tile Flooring

**Kitchen** 2.19m x 2.93m (7'2" x 9'7"): Tile flooring & backsplash, fitted kitchen units, electric cooker