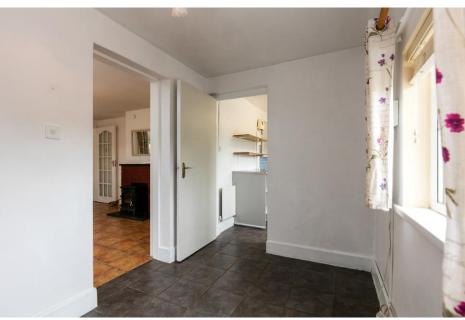

#### Ground Floor

Entrance Porch 1.26m x 5.32m (4'2" x 17'5"): Tile Flooring

Entrance Hallway 3.94m x 3.42m (12'11" x 11'3"): Tile Flooring

Sitting Room 3.90m x 3.34m (12'10" x 10'11"): Carpet Flooring

**Living Room** 4.00m x 4.51m (13'1" x 14'10"): Tile Flooring, feature brick fireplace with solid fuel stove

Dining Room 2.20m x 3.32m (7'3" x 10'11"): Tile Flooring

**Kitchen** 2.19m x 2.93m (7'2" x 9'7"): Tile flooring & backsplash, fitted kitchen units, electric cooker