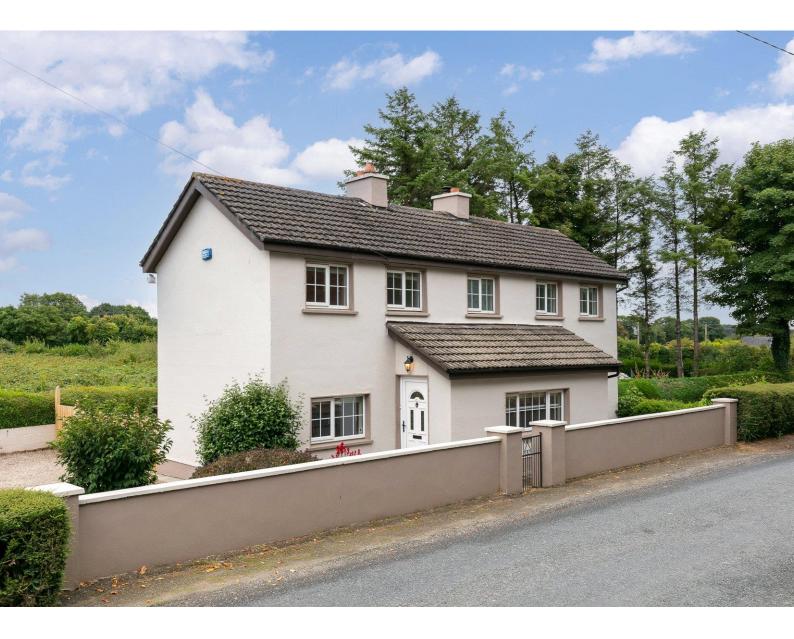

# For Sale

Asking Price: €265,000

Tomnalossett, Enniscorthy, Co. Wexford. Y21D2YO

BER D2

sherryfitz.ie

'Sherry FitzGerald' are proud to present to the market this 3bed detached home dating back over 100 years located in the beautiful Wexford countryside.

This home is full of character and charm with an array of separate gardens with an abundance of flowering plants, shrubs and tree's a, garage and shed.

In the village of Tomalossett and only minutes from Enniscorthy town center, this well maintained three-bedroom property will make a great family home.

The property is further enhanced by its prime location and not being overlooked.

Convenience is the key, and for access to Enniscorthy and a wide variety of recreational facilities and clubs, there is no better.