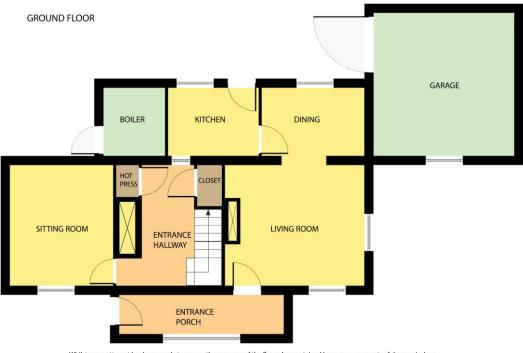

#### Ground Floor

Entrance Porch 1.26m x 5.32m (4'2" x 17'5"): Tile Flooring

Entrance Hallway 3.94m x 3.42m (12'11" x 11'3"): Tile Flooring

Sitting Room 3.90m x 3.34m (12'10" x 10'11"): Carpet Flooring

**Living Room** 4.00m x 4.51m (13'1" x 14'10"): Tile Flooring, feature brick fireplace with solid fuel stove

Dining Room 2.20m x 3.32m (7'3" x 10'11"): Tile Flooring

**Kitchen** 2.19m x 2.93m (7'2" x 9'7"): Tile flooring & backsplash, fitted kitchen units, electric cooker

## BER D2, BER No. 114627813

Whilst every attempt has been made to ensure the accuracy of the floor plan contained here, measurements of doors, windows, rooms and any other items are approximate and no responsibility is taken for any error, omission, or mistatement. This plan is for illustrative purposes only and should be used as such by any prospective purchaser. The services, systems and applications shown here have not been tested and no guarantee as to their operability or efficiency can be given.