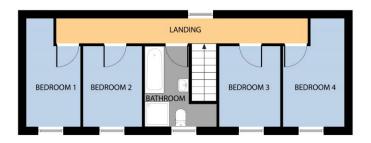

#### First Floor

Landing 0.88m x 9.32m (2'11" x 30'7"): Carpet Flooring

Bedroom 1 3.98m x 1.95m (13'1" x 6'5"): Solid wood flooring

Bedroom 2 2.98m x 2.06m (9'9" x 6'9"): Solid wood flooring

Bedroom 3 2.92m x 2.20m (9'7" x 7'3"): Solid wood flooring

Bedroom 4 3.91m x 2.17m (12'10" x 7'1"): Solid wood flooring

**Bathroom** 2.96m x 2.59m (9'9" x 8'6"): Solid wood flooring, tile walls, bath, shower, wc, whb

COPYRIGHT: SHOWCASE IMAGES.IE

FIRST FLOOR

Whilst every attempt has been made to ensure the accuracy of the floor plan contained here, measurements of doors, windows, rooms and any other items are approximate and no responsibility is taken for any error, omission, or mis-statement. This plan is for illustrative purposes only and should be used as such by any prospective purchaser. The services, systems and applications shown here have not been tested and no guarantee as to their opperability or efficiency can be given.