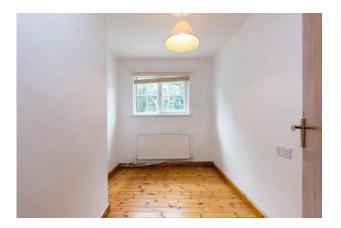

#### First Floor

Landing 0.88m x 9.32m (2'11" x 30'7"): Carpet Flooring

Bedroom 1 3.98m x 1.95m (13'1" x 6'5"): Solid wood flooring

Bedroom 2 2.98m x 2.06m (9'9" x 6'9"): Solid wood flooring

Bedroom 3 2.92m x 2.20m (9'7" x 7'3"): Solid wood flooring

Bedroom 4 3.91m x 2.17m (12'10" x 7'1"): Solid wood flooring

**Bathroom** 2.96m x 2.59m (9'9" x 8'6"): Solid wood flooring, tile walls, bath, shower, wc, whb