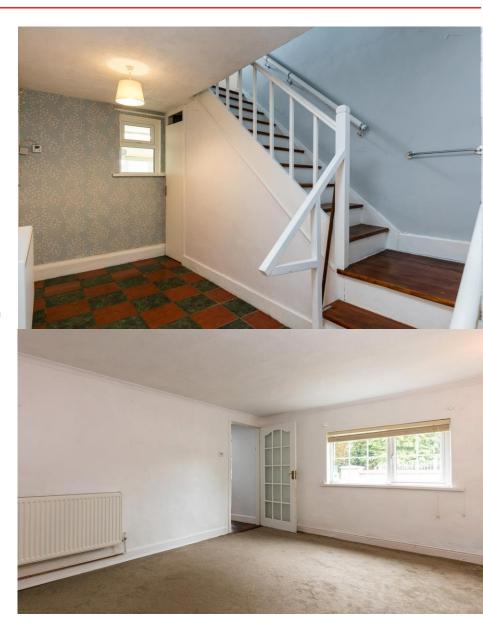

#### Ground Floor

Entrance Porch 1.26m x 5.32m (4'2" x 17'5"): Tile Flooring

Entrance Hallway 3.94m x 3.42m (12'11" x 11'3"): Tile Flooring

Sitting Room 3.90m x 3.34m (12'10" x 10'11"): Carpet Flooring

**Living Room** 4.00m x 4.51m (13'1" x 14'10"): Tile Flooring, feature brick fireplace with solid fuel stove

There is an abundance of living accommodation with a sitting room, a cozy living room, a separate dining room and kitchen on the ground floor. On the first floor there are four well proportioned bedrooms (originally two but sub-divided, can easily be changed back) and a family bathroom.