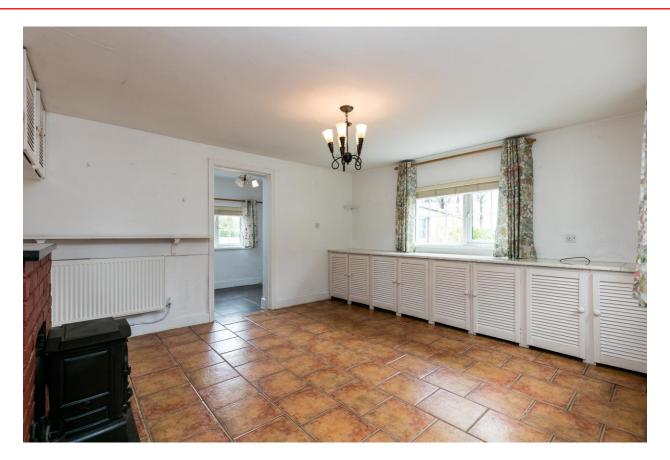

There is an abundance of living accommodation with a sitting room, a cozy living room, a separate dining room and kitchen on the ground floor. On the first floor there are four well proportioned bedrooms (originally two but sub-divided, can easily be changed back) and a family bathroom.

Dining Room 2.20m x 3.32m (7'3" x 10'11"): Tile Flooring

**Kitchen** 2.19m x 2.93m (7'2" x 9'7"): Tile flooring & backsplash, fitted kitchen units, electric cooker