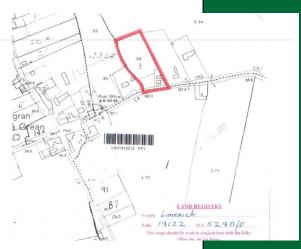

**FEATURES:** 

No Heating

C. 1 St. Acre Site

**G** Ber Rating

## **DIRECTIONS:**

Located on the right hand before you enter the village of Ballyagran, co-ordinates: 52.402526, -8.779997