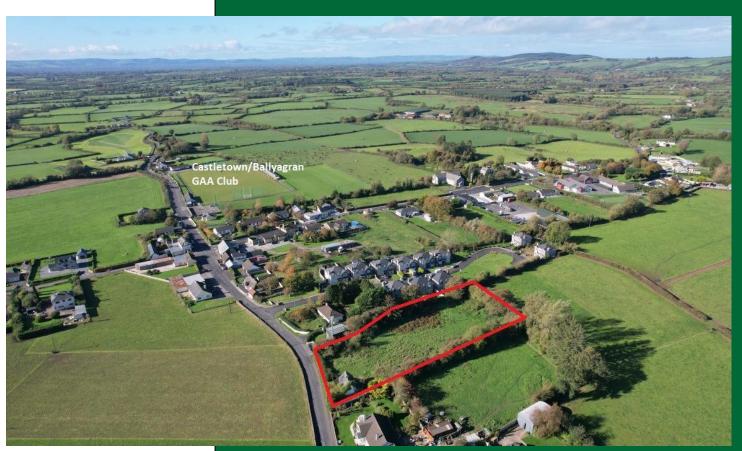

## Guide Price: €150,000

Derelict Cottage style residence in need of complete refurbishment situated within Ballyagran Village. The Cottage stands on a C. 1 St. Acre site and may have development potential for a residential development. Contact Richard Ryan 087 8067772

Derelict Cottage style residence in need of complete refurbishment situated within Ballyagran Village. The Cottage stands on a C. 1 St. Acre site and may have development potential for a residential development. **Contact Richard Ryan** (087) 8067772