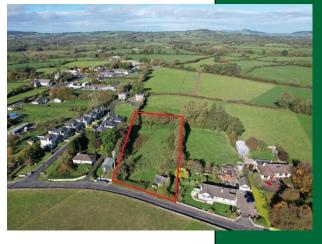

## Guide Price: €150,000

Derelict Cottage style residence in need of complete refurbishment situated within Ballyagran Village. The Cottage stands on a C. 1 St. Acre site and may have development potential for a residential development. Contact Richard Ryan 087 8067772

Derelict Cottage style residence in need of complete refurbishment situated within Ballyagran Village. The Cottage stands on a C. 1 St. Acre site and may have development potential for a residential development. **Contact Richard Ryan** (087) 8067772

**FEATURES:** 

No Heating

C. 1 St. Acre Site

**G** Ber Rating