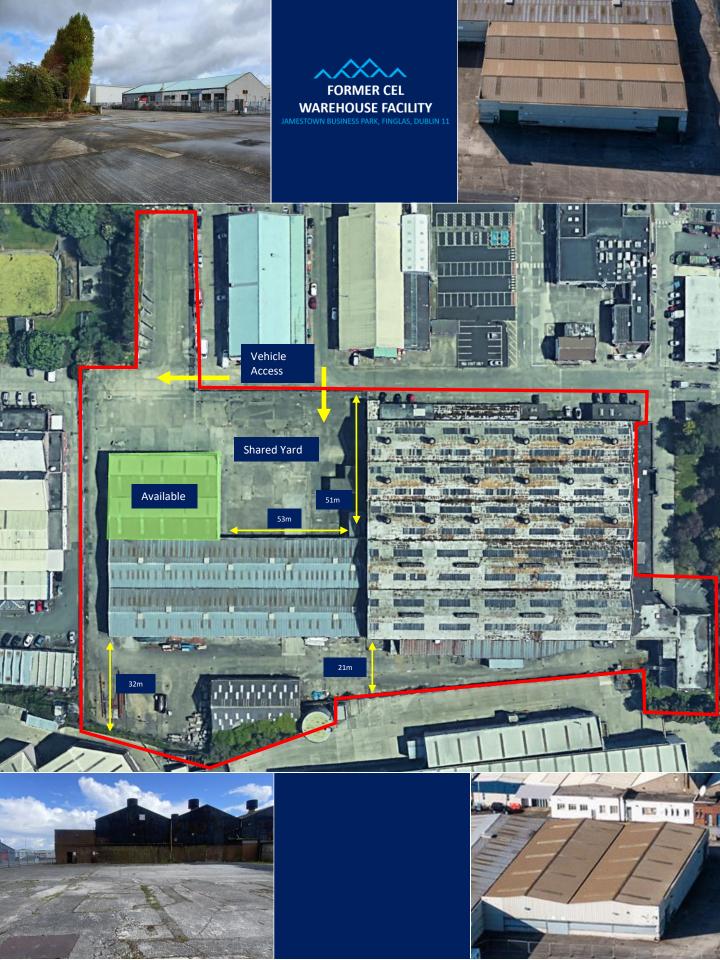

Warehouse Facility 1,138 sq. m (12,250 sq. ft.)

# FORMER CEL WAREHOUSE FACILITY

JAMESTOWN BUSINESS PARK, FINGLAS, DUBLIN 11

- Warehouse facility totalling approx. 1,138 sq. m (12,250 sq. ft)
- Loading access via 2 ground level roller shutter door.
- Secured shared yard space.

### **Building Specifications**

- 2 ground level roller shutter doors
- Single skin metal deck roof with translucent panels
- Office space and toilets