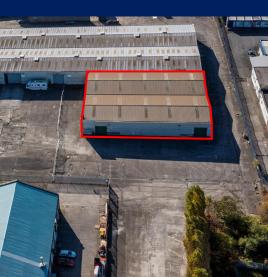

Warehouse Facility 1,138 sq. m (12,250 sq. ft.)

# FORMER CEL WAREHOUSE FACILITY

JAMESTOWN BUSINESS PARK, FINGLAS, DUBLIN 11

- Warehouse facility totalling approx. 1,138 sq. m (12,250 sq. ft)
- Loading access via 2 ground level roller shutter door.
- Secured shared yard space.