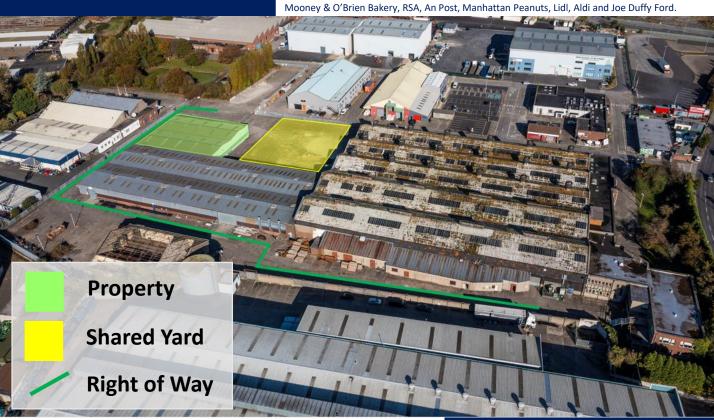

# FORMER CEL WAREHOUSE FACILITY

JAMESTOWN BUSINESS PARK, FINGLAS, DUBLIN 11

- Warehouse facility totalling approx. 1,138 sq. m (12,250 sq. ft)
- Loading access via 2 ground level roller shutter door.
- Secured shared yard space.

Notable occupiers in the area include Johnston

| Accommodation | Size Sq. M. (Approx.) |
|---------------|-----------------------|
| Warehouse     | 1,138                 |

All intending tenants must satisfy themselves as to the accuracy of the measurements provided above.