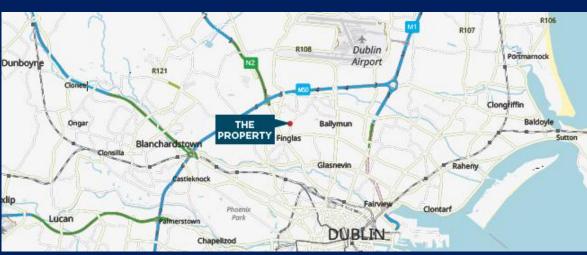

Location

The subject property is located in Jamestown Business Park, off the western side of Jamestown Road, approx. 500m north of Finglas Village, 5.5km north of Dublin City Centre and 4.5km southwest of Dublin Airport. The location enjoys ease of access to the M2/M50 junction (approx. 1.3km), providing motorway access to all of the main arterial routes to and from Dublin, as well as access to Dublin Airport and the Port Tunnel.