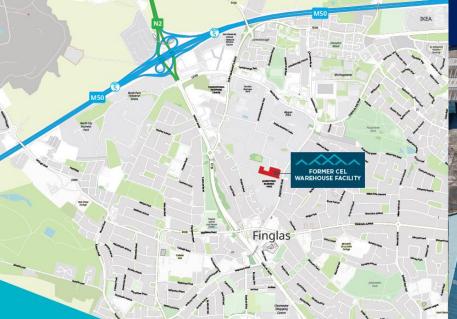

Location

The subject property is located in Jamestown Business Park, off the western side of Jamestown Road, approx. 500m north of Finglas Village, 5.5km north of Dublin City Centre and 4.5km southwest of Dublin Airport. The location enjoys ease of access to the M2/M50 junction (approx. 1.3km), providing motorway access to all of the main arterial routes to and from Dublin, as well as access to Dublin Airport and the Port Tunnel.