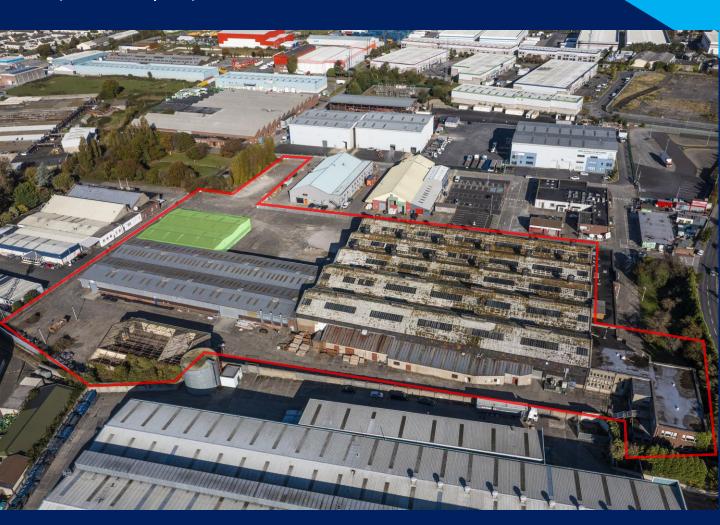

# FORMER CEL WAREHOUSE FACILITY

JAMESTOWN BUSINESS PARK, FINGLAS, DUBLIN 11

- Warehouse facility totalling approx. 1,138 sq. m (12,250 sq. ft)
- Loading access via 2 ground level roller shutter door.
- Secured shared yard space.

Notable occupiers in the area include Johnston

| Accommodation | Size Sq. M. (Approx.) |
|---------------|-----------------------|
| Warehouse     | 1,138                 |

All intending tenants must satisfy themselves as to the accuracy of the measurements provided above.