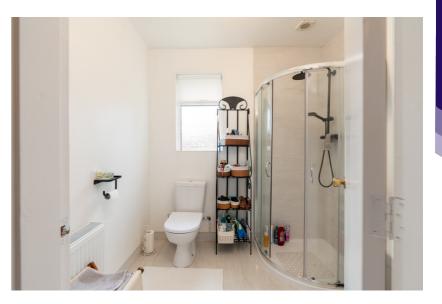

## | BATHROOM

2.01m x 2.22m (6'5" x 7'2")

The bathroom features a three piece suite including a corner shower cubicle, one frosted window to the rear, one radiator, attractive neutral décor, floor and wall tiling and centre light piece.