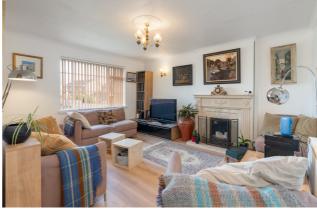

#### | LIVING ROOM

4.43m x 3.73m (14'5" x 12'2")

This superb and spacious room has one large window to the front of the property, one feature centre light piece with ceiling rose, neutral décor, a feature fireplace with open insert, high quality laminate timber flooring, one wall-mounted light piece and one radiator.