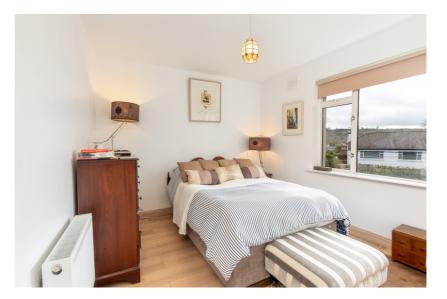

#### | BEDROOM 1

3.14m x 3.85m (10'3" x 12'6")

This large double bedroom has one window to the rear of the property, neutral décor, high quality laminate timber flooring, one centre light piece, one radiator and a large built-in storage unit.