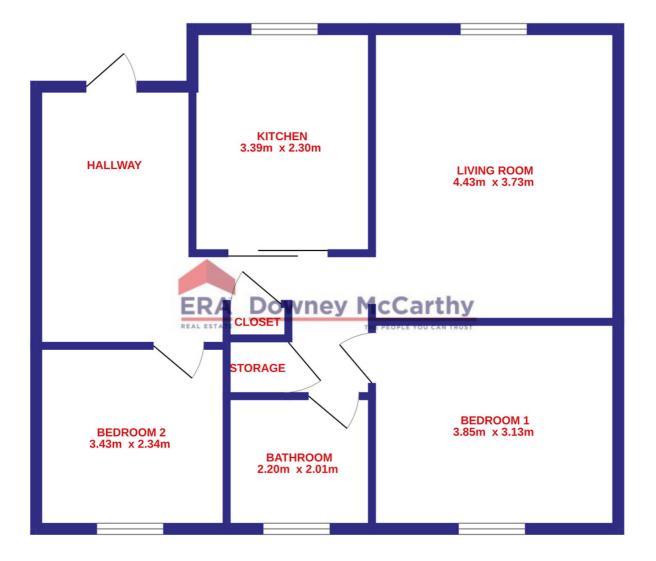

# | FLOOR PLAN

TOTAL FLOOR AREA : 52.1 sq.m. approx.

Whilst every attempt has been made to ensure the accuracy of the floorplan contained here, measurements of dors, windows, rooms and any other items are approximate and no responsibility is taken for any eror, omission or mis-statement. This plan is for illustrative purposes only and should be used as such by any prospective purchaser. The services, systems and appliances shown have not been tested and no guarantee as to their operability or efficiency can be given. Made with Metropix €2024