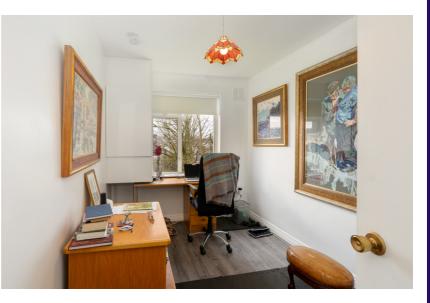

#### BEDROOM 2 2.35m x 3.43m (7'7" x 11'2")

Currently in use as a home office, this room has one window to the rear, neutral décor, high quality laminate timber flooring, radiator, centre light piece and a built-in storage unit. The gas boiler is housed within this room.