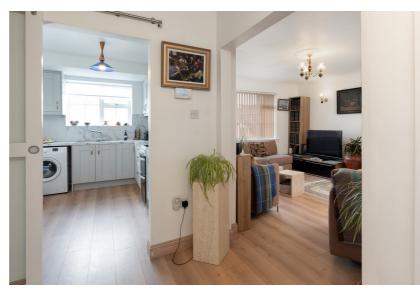

#### | KITCHEN

## 3.39m x 2.3m (11'1" x 7'5")

The kitchen has modern fitted units at eye and floor level with impressive marble worktop counter and tile splashback. There is one window to the front, high quality laminate timber flooring, one centre light piece, a breakfast counter, one radiator and ample power points. The kitchen includes a stainless steel sink, plumbing for a washing machine, space for a fridge freezer and space for an oven/hob/extractor fan.