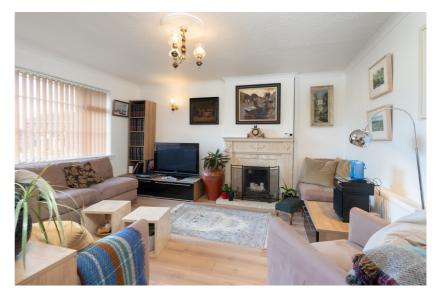

#### | LIVING ROOM

4.43m x 3.73m (14'5" x 12'2")

This superb and spacious room has one large window to the front of the property, one feature centre light piece with ceiling rose, neutral décor, a feature fireplace with open insert, high quality laminate timber flooring, one wall-mounted light piece and one radiator.