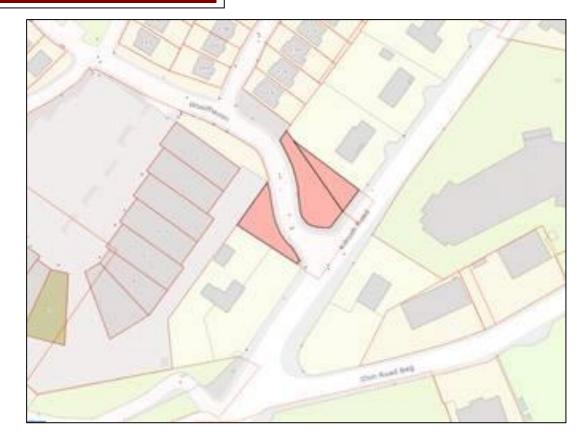

## LAND

0.296 ACRES OF LANDS KILRUSH ROAD ENNIS CO. CLARE

#### LOCATION

The subject property is located at the entrance to Westgate Business Park, approximately 2km West of Ennis Town Centre. The area surrounding the property comprises a mix of residential and commercial land use with Westpoint Retail Park and O'Sullivan Hansbury Car Showrooms being located close to the subject Property.

#### **SITE AREA**

The subject property is located at the entrance to Westgate Business Park, and spans both sides of the n entrance, we understand the gross site area is approximately 0.296 Acres.

#### ZONING

The property is Zoned "Open Space" under the current Development Plan.