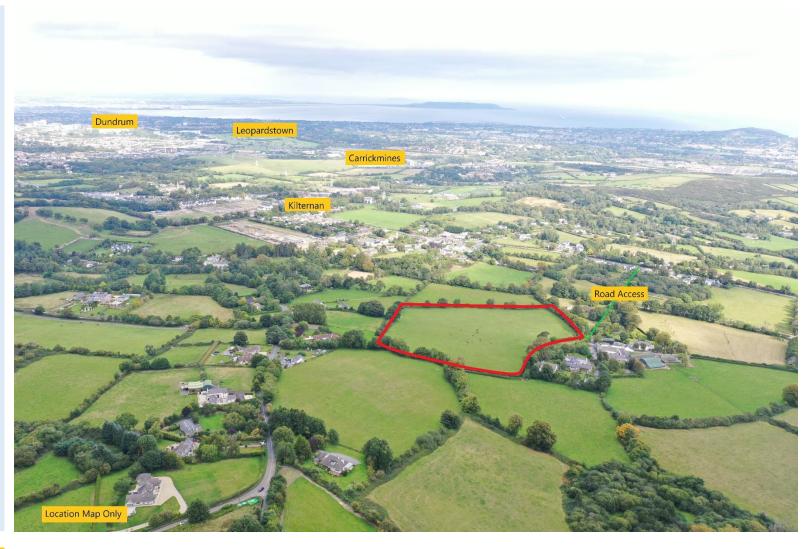

LAND C. 11.5 ACRES / 4.65 HA

OFF ENNISKERRY ROAD

KILTERNAN | CO. DUBLIN

## **DESCRIPTION**

This substantial landbank extending to c. 11.5Acres / 4.65 Hectares of top quality land. The lands are laid out in one good sized division with mature boundaries. The setting is exceptional with views over the surrounding Dublin City & Dublin Bay. An ideal investment for the future or a hobby farm on the outskirts of Dublin City.