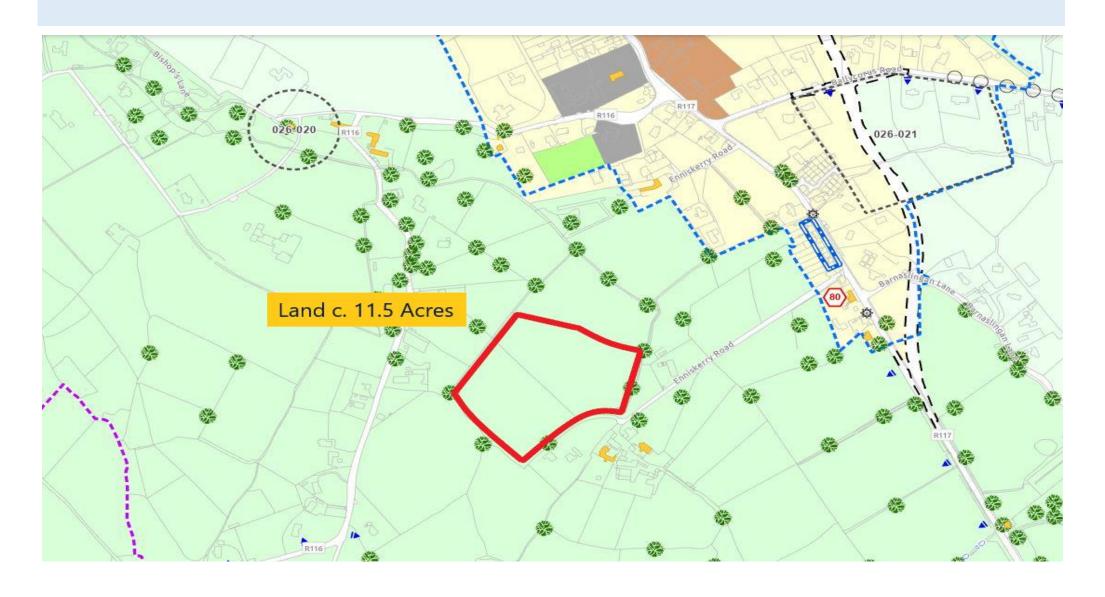

LAND C. 11.5 ACRES / 4.65 HA

OFF ENNISKERRY ROAD

KILTERNAN | CO. DUBLIN

## **DESCRIPTION**

This substantial landbank extending to c. 11.5Acres / 4.65 Hectares of top quality land. The lands are laid out in one good sized division with mature boundaries. The setting is exceptional with views over the surrounding Dublin City & Dublin Bay. An ideal investment for the future or a hobby farm on the outskirts of Dublin City.