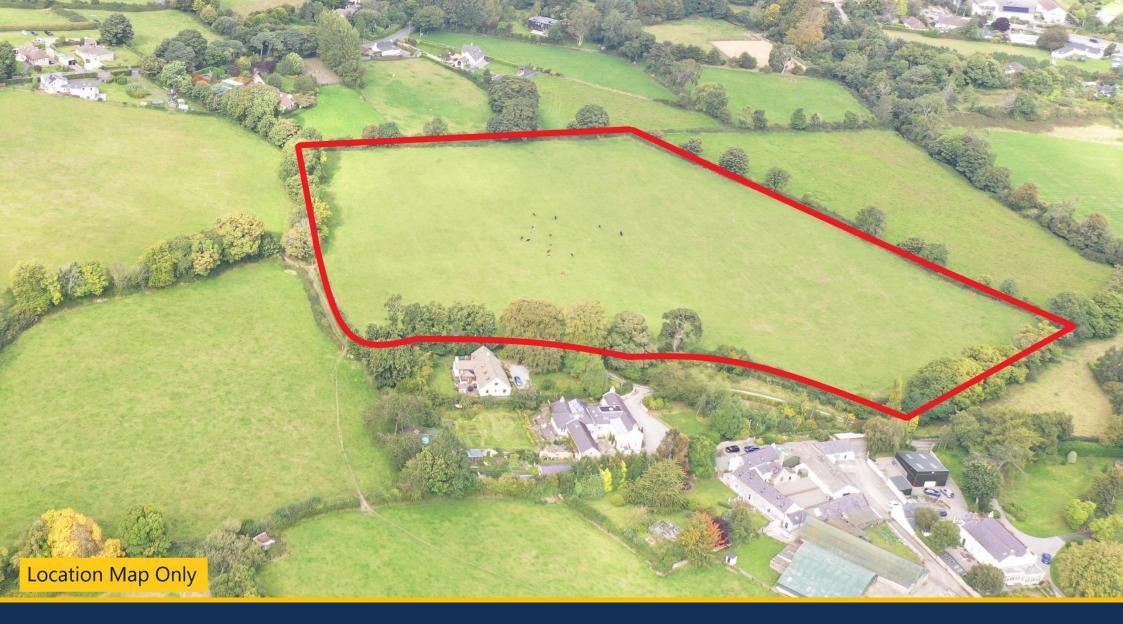

LAND C. 11.5 ACRES / 4.65 HA

OFF ENNISKERRY ROAD

KILTERNAN | CO. DUBLIN

## **DESCRIPTION**

This substantial landbank extending to c. 11.5Acres / 4.65 Hectares of top quality land. The lands are laid out in one good sized division with mature boundaries. The setting is exceptional with views over the surrounding Dublin City & Dublin Bay. An ideal investment for the future or a hobby farm on the outskirts of Dublin City.