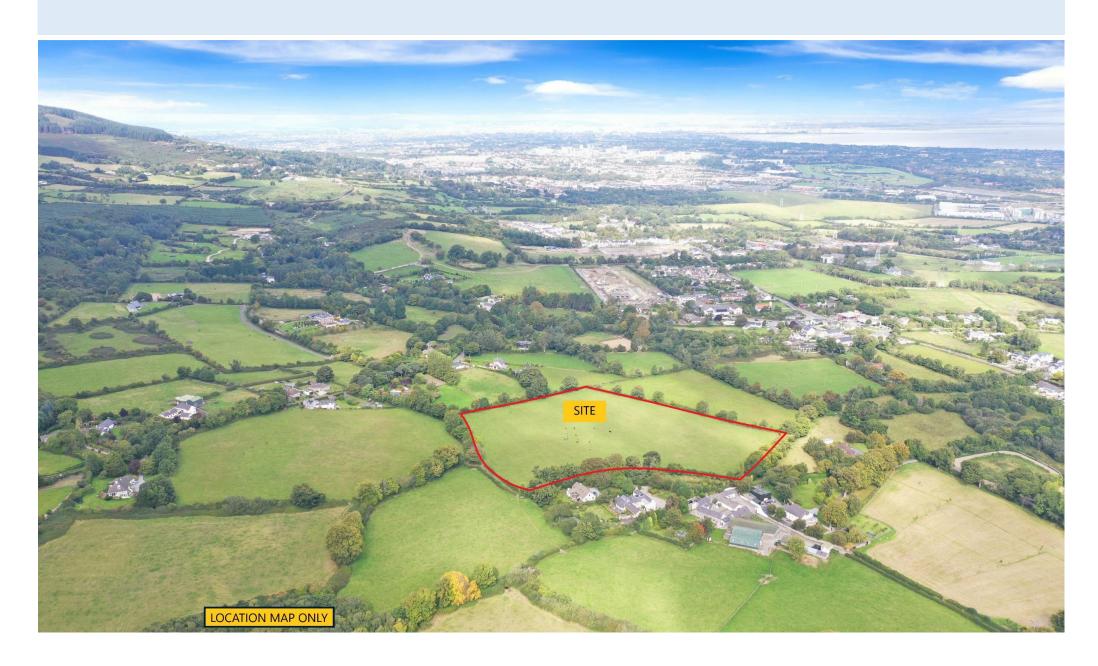

LAND C. 11.5 ACRES / 4.65 HA

OFF ENNISKERRY ROAD

KILTERNAN | CO. DUBLIN

## **DESCRIPTION**

This substantial landbank extending to c. 11.5Acres / 4.65 Hectares of top quality land. The lands are laid out in one good sized division with mature boundaries. The setting is exceptional with views over the surrounding Dublin City & Dublin Bay. An ideal investment for the future or a hobby farm on the outskirts of Dublin City.