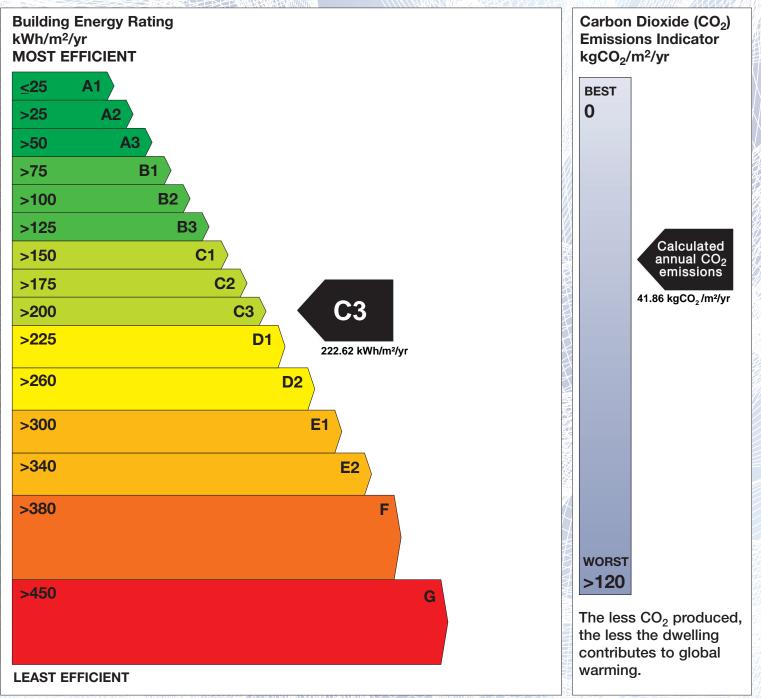

## **Building Energy Rating (BER)**

| BER for the building detailed below is: |                                              | C3    |
|-----------------------------------------|----------------------------------------------|-------|
| Address                                 | 9 GLENCAIRN RISE<br>THE GALLOPS<br>DUBLIN 18 |       |
| BER Number                              | 104569256                                    |       |
| Date of Issue                           | 15/05/2013                                   |       |
| Valid Until                             | 15/05/2023                                   |       |
| Assessor Number                         | 103348                                       |       |
| Assessor Company No                     | 103348                                       | KINDA |

The Building Energy Rating (BER) is an indication of the energy performance of this dwelling. It covers energy use for space heating, water heating, ventilation and lighting, calculated on the basis of standard occupancy. It is expressed as primary energy use per unit floor area per year (kWh/m<sup>2</sup>/yr).

'A' rated properties are the most energy efficient and will tend to have the lowest energy bills.

**IMPORTANT:** This BER is calculated on the basis of data provided to and by the BER Assessor, and using the version of the assessment software quoted below. A future BER assigned to this dwelling may be different, as a result of changes to the dwelling or to the assessment software.