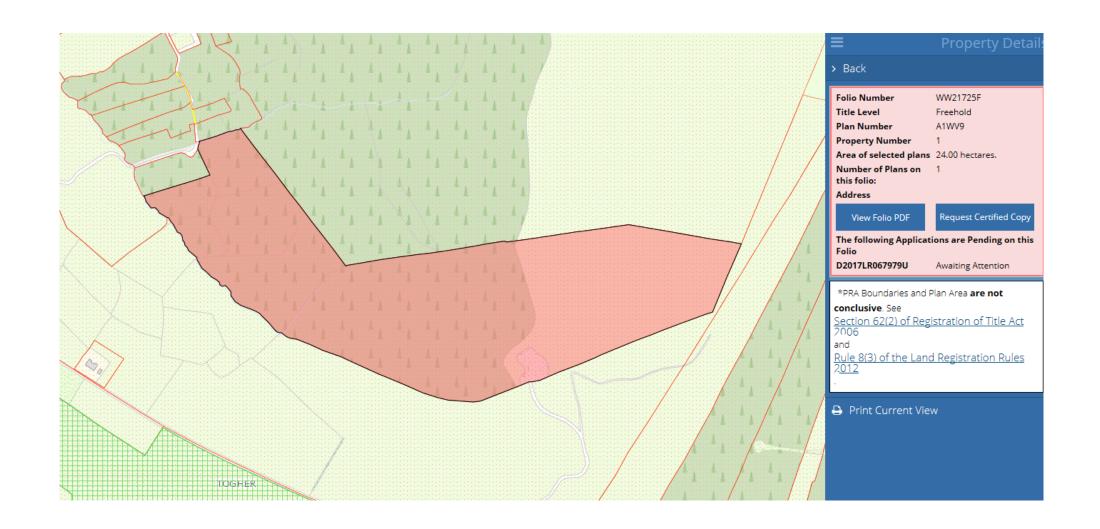

## **DESCRIPTION**

Land c. 63.6 Acres / 25.7 Hectares laid out in c. 40.3 Acres of Mature Forestry plantation and c 23.3 Acres of hill & Mountain grazing in an area of outstanding beauty overlooking the Blessington Lakes.

The forestry plantation is serviced by an internal roadway, is mainly Sitka Spruce and was planted around 1996 and there have been two thinnings during this period.

**VIEWING:** 

**By Appointment Only** 