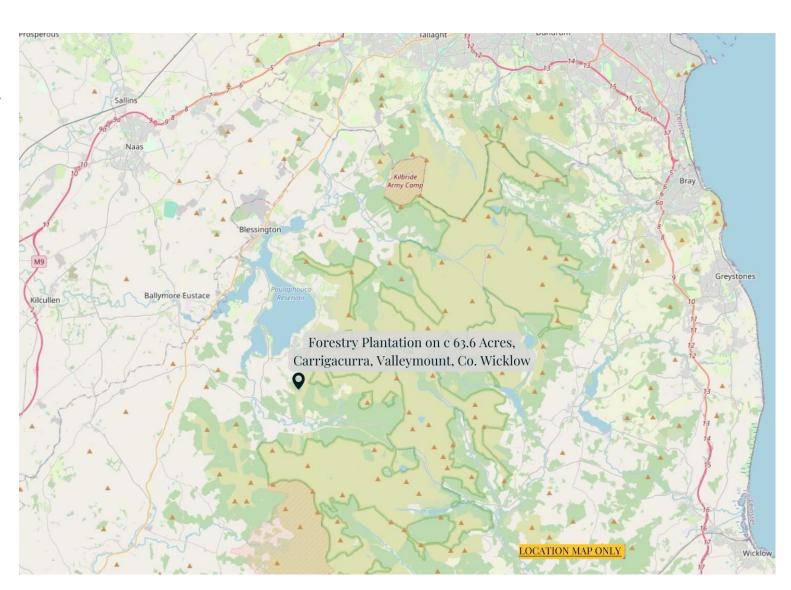

# **LOCATION**

Situated off the Wicklow Gap Road R758, on the Togher Road between Valleymount Village and Laragh in the foothills of the Wicklow Mountain.

Blessington 23 Km Hollywood 14 Km Valleymount 9.8 Km Laragh 17 Km

FORESTRY PLANTATION ON C. 63.6 ACRES/ 25.7 HA.

CARRIGACURRA | VALLEYMOUNT | CO WICKLOW