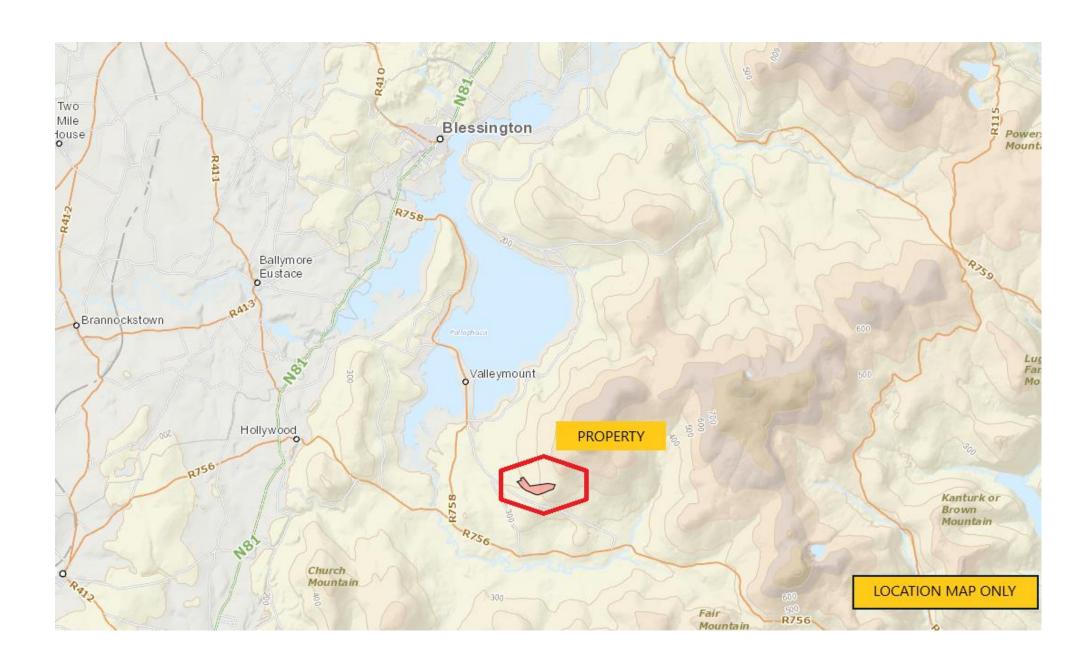

# **LOCATION**

Situated off the Wicklow Gap Road R758, on the Togher Road between Valleymount Village and Laragh in the foothills of the Wicklow Mountain.

Blessington 23 Km Hollywood 14 Km Valleymount 9.8 Km Laragh 17 Km

FORESTRY PLANTATION ON C. 63.6 ACRES/ 25.7 HA.

CARRIGACURRA | VALLEYMOUNT | CO WICKLOW