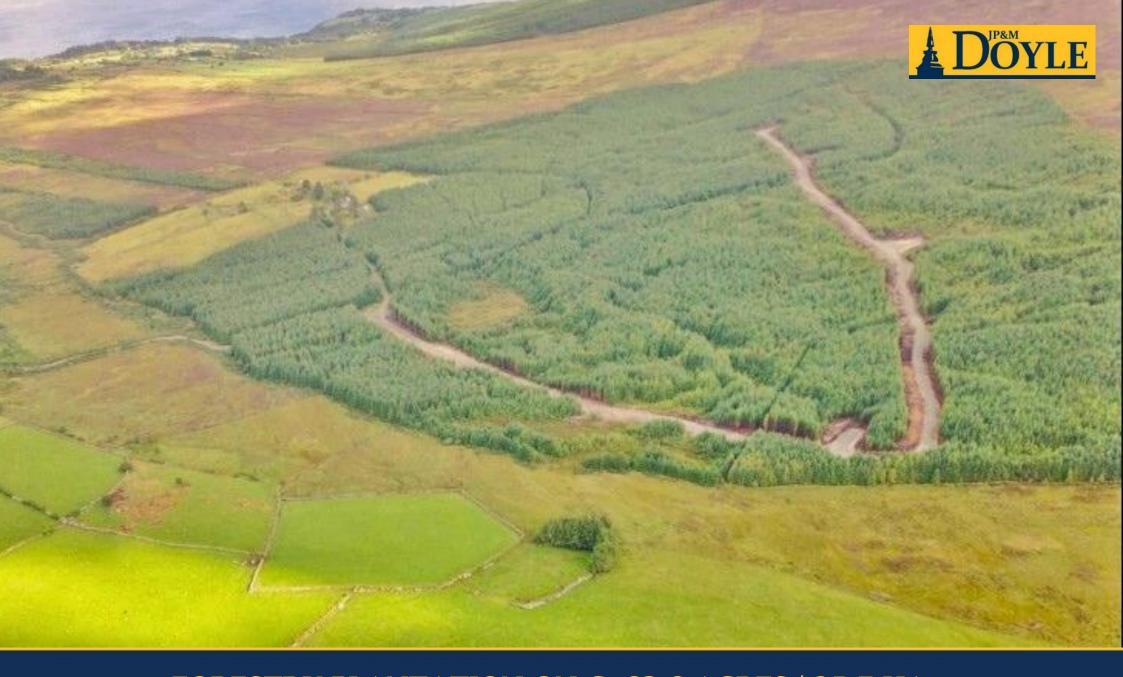

FORESTRY PLANTATION ON C. 63.6 ACRES/ 25.7 HA.

CARRIGACURRA | VALLEYMOUNT | CO WICKLOW

## **DESCRIPTION**

Land c. 63.6 Acres / 25.7 Hectares laid out in c. 40.3 Acres of Mature Forestry plantation and c 23.3 Acres of hill & Mountain grazing in an area of outstanding beauty overlooking the Blessington Lakes.

The forestry plantation is serviced by an internal roadway, is mainly Sitka Spruce and was planted around 1996 and there have been two thinnings during this period.

**VIEWING:** 

**By Appointment Only** 