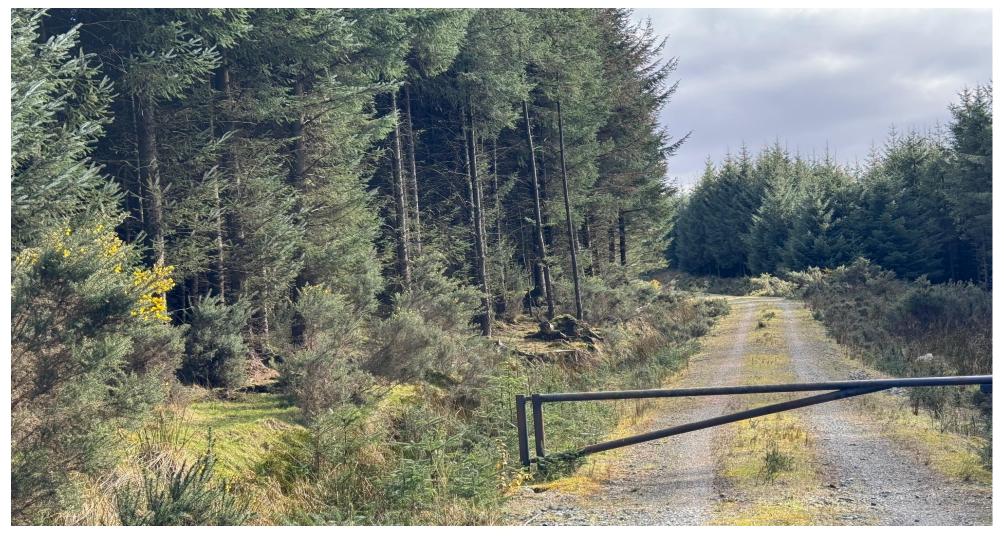

## **DESCRIPTION**

Land c. 63.6 Acres / 25.7 Hectares laid out in c. 40.3 Acres of Mature Forestry plantation and c 23.3 Acres of hill & Mountain grazing in an area of outstanding beauty overlooking the Blessington Lakes.

The forestry plantation is serviced by an internal roadway, is mainly Sitka Spruce and was planted around 1996 and there have been two thinnings during this period.

**VIEWING:** 

**By Appointment Only** 