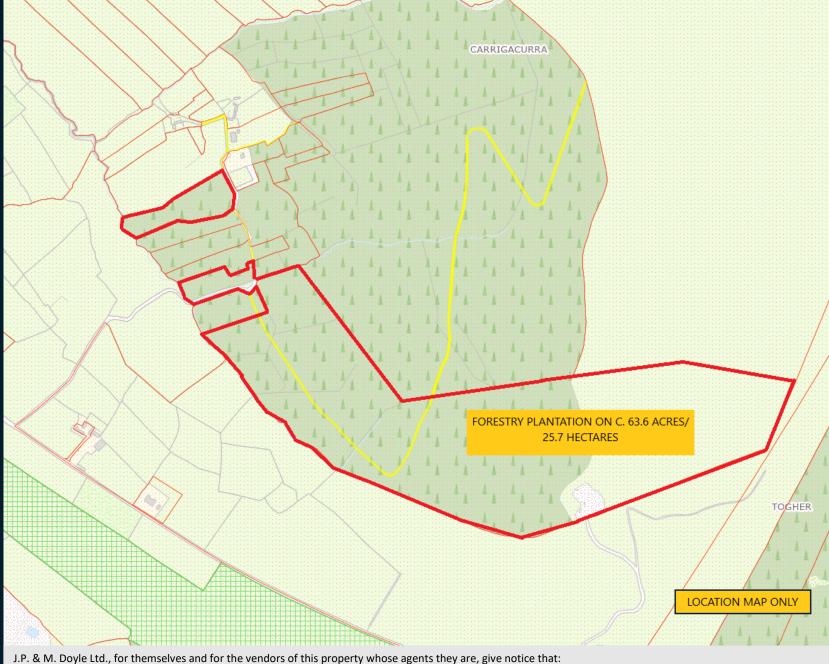

# **LOCATION**

Situated off the Wicklow Gap Road R758, on the Togher Road between Valleymount Village and Laragh in the foothills of the Wicklow Mountain.

Blessington 23 Km Hollywood 14 Km Valleymount 9.8 Km Laragh 17 Km

## **DESCRIPTION**

Land c. 63.6 Acres / 25.7 Hectares laid out in c. 40.3 Acres of Mature Forestry plantation and c 23.3 Acres of hill & Mountain grazing in an area of outstanding beauty overlooking the Blessington Lakes.

The forestry plantation is serviced by an internal roadway, is mainly Sitka Spruce and was planted around 1996 and there have been two thinnings during this period.

**VIEWING:** 

**By Appointment Only** 