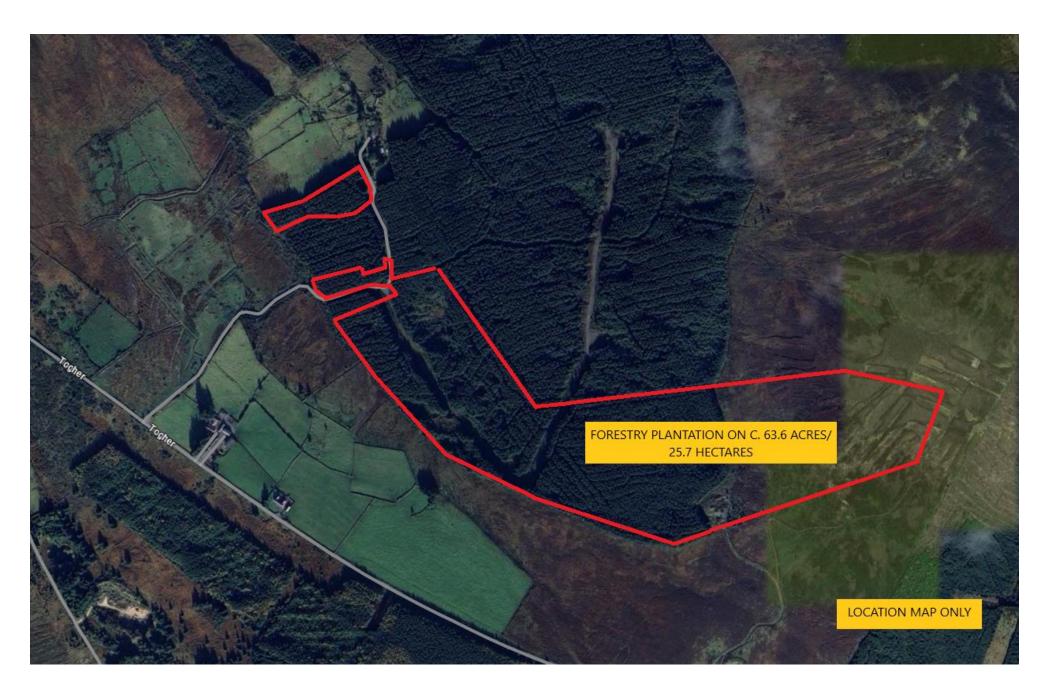

# **LOCATION**

Situated off the Wicklow Gap Road R758, on the Togher Road between Valleymount Village and Laragh in the foothills of the Wicklow Mountain.

Blessington 23 Km Hollywood 14 Km Valleymount 9.8 Km Laragh 17 Km

## **DESCRIPTION**

Land c. 63.6 Acres / 25.7 Hectares laid out in c. 40.3 Acres of Mature Forestry plantation and c 23.3 Acres of hill & Mountain grazing in an area of outstanding beauty overlooking the Blessington Lakes.

The forestry plantation is serviced by an internal roadway, is mainly Sitka Spruce and was planted around 1996 and there have been two thinnings during this period.

**VIEWING:** 

**By Appointment Only** 