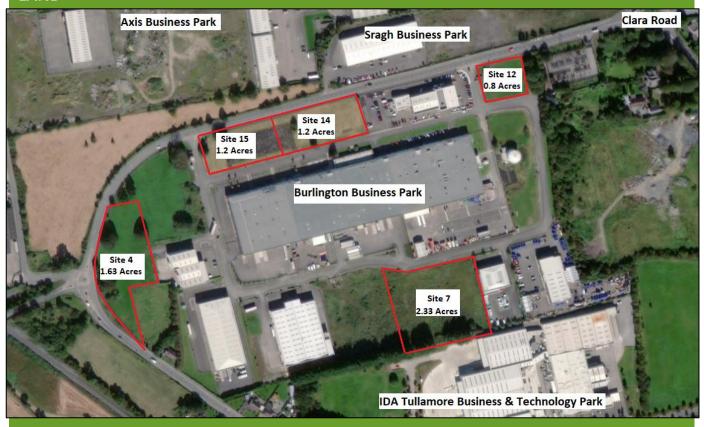

## Serviced Sites 0.8 to 2.33 Acres

- Serviced Sites ranging in size from 0.8 to 2.33 Acres.
- ➤ High profile location off Srah Road opposite Axis Business Park and adjacent to IDA Business Park.
- Excellent Road access via N52 to M6 Dublin Galway motorway just 10 km to the north at Kilbeggan.

#### **LOCATION**

Burlington Business Park is located on the Srah Road, close to its junction with the R420 Clara Road about 2 km from Tullamore town centre. The business park is adjacent to IDA Tullamore Business & Technology Park and is opposite Axis Business Park.

#### **ACCOMMODATION**

The table below outlines the approximate areas of the available serviced sites:

| Description | Hectares | Acres |
|-------------|----------|-------|
| Site 4      | 0.66     | 1.63  |
| Site 7      | 0.94     | 2.33  |
| Site 12     | 0.32     | 0.8   |
| Site 14     | 0.49     | 1.2   |
| Site 15     | 0.49     | 1.2   |

#### **DESCRIPTION**

Burlington Business Park has been developed around the former Carroll's Meats factory and includes a number of large profile occupiers including the HSE, An Post, Tullamore Nissan and Carroll's Cuisine. There are a number of serviced sites available for sale in the park ranging from 0.8 to 1.63 acres.