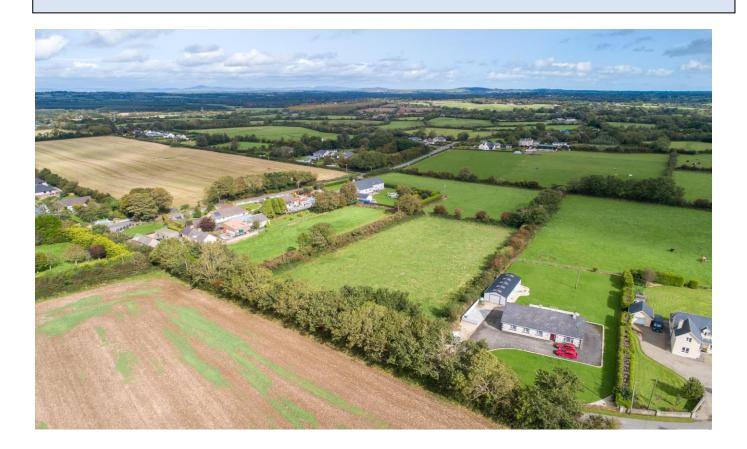

## c. 1.5 Acre Site (SPP) at Rahale, Oilegate, Co. Wexford

- This c. 1.5 acre site is located just outside the Village of Oilegate only 3km from the N11, 4.5km from the M11, 11 km from Enniscorthy Town and 12 km from Wexford town.
- The nearby village of Oilegate is only 3 km away and offers excellent amenities including shops, post office, pubs, primary school, child-care facility, take away, GAA club, church and Garda Station.
- Level site is surrounded by mature natural hedgerows with excellent road frontage onto a quiet country road.
- Offered for sale subject to planning permission. It is our understanding that the Planning Permission in this area will be Subject to Local Need. Folio No. WX43340F 0.63 hectares/1.552 acres.

**Directions:** From Wexford Town proceed to Oilegate Village and turn right at the traffic lights onto the L2043 signposted for Ballymurn. Continue for c. 3 km and turn right (Farmhouse on the corner is Eircode Y21R588). Continue down this road for 200m and the site is on the left hand-side in the second field after the farmhouse. For Sale Sign.