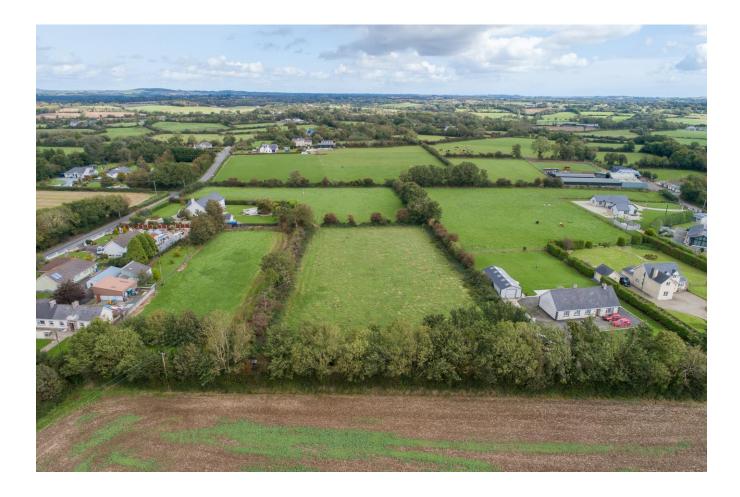

## c. 1.5 Acre Site (SPP) at Rahale, Oilegate, Co. Wexford

- This c. 1.5 acre site is located just outside the Village of Oilegate only 3km from the N11, 4.5km from the M11, 11 km from Enniscorthy Town and 12 km from Wexford town.
- The nearby village of Oilegate is only 3 km away and offers excellent amenities including shops, post office, pubs, primary school, child-care facility, take away, GAA club, church and Garda Station.
- Level site is surrounded by mature natural hedgerows with excellent road frontage onto a quiet country road.
- Offered for sale subject to planning permission. It is our understanding that the Planning Permission in this area will be Subject to Local Need. Folio No. WX43340F 0.63 hectares/1.552 acres.

**Directions:** From Wexford Town proceed to Oilegate Village and turn right at the traffic lights onto the L2043 signposted for Ballymurn. Continue for c. 3 km and turn right (Farmhouse on the corner is Eircode Y21R588). Continue down this road for 200m and the site is on the left hand-side in the second field after the farmhouse. For Sale Sign.