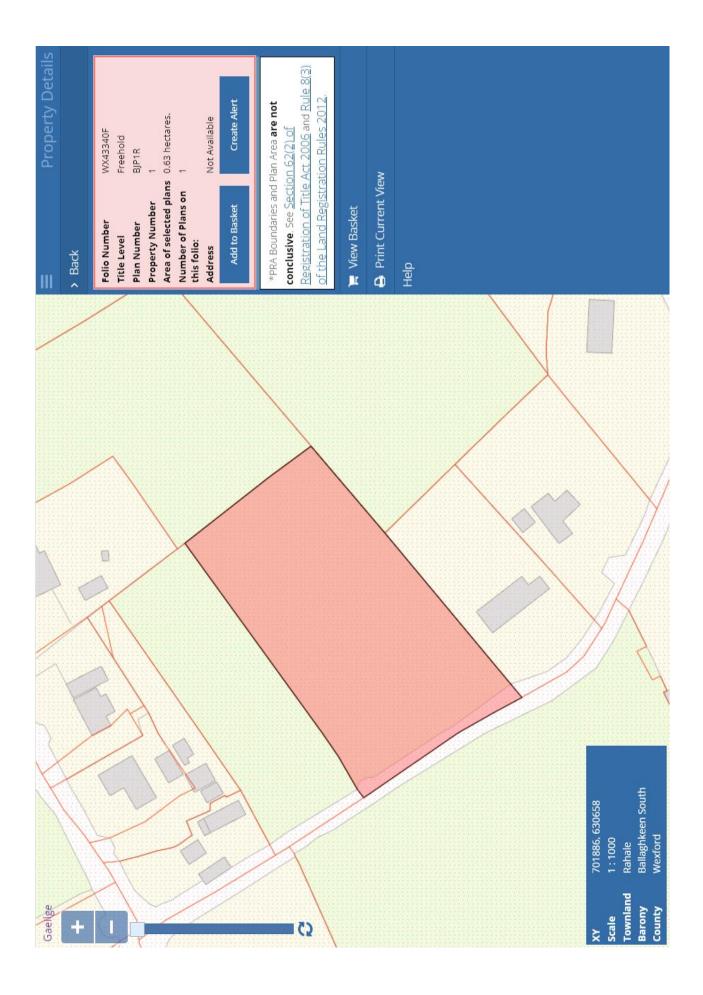

## c. 1.5 Acre Site (SPP) at Rahale, Oilegate, Co. Wexford

- This c. 1.5 acre site is located just outside the Village of Oilegate only 3km from the N11, 4.5km from the M11, 11 km from Enniscorthy Town and 12 km from Wexford town.
- The nearby village of Oilegate is only 3 km away and offers excellent amenities including shops, post office, pubs, primary school, child-care facility, take away, GAA club, church and Garda Station.
- Level site is surrounded by mature natural hedgerows with excellent road frontage onto a quiet country road.
- Offered for sale subject to planning permission. It is our understanding that the Planning Permission in this area will be Subject to Local Need. Folio No. WX43340F 0.63 hectares/1.552 acres.