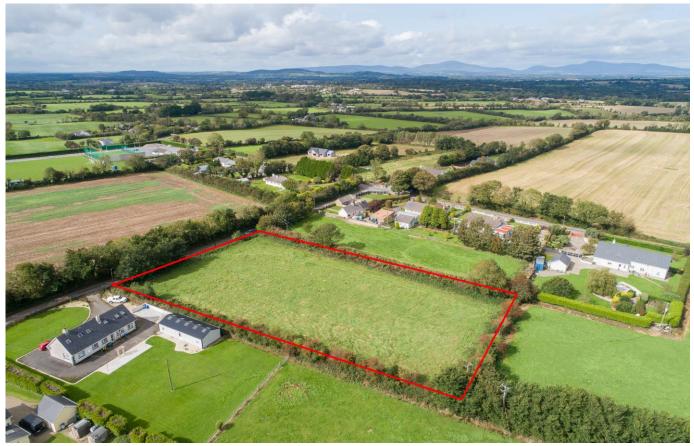

## c. 1.5 Acre Site (SPP) at Rahale, Oilegate, Co. Wexford

- This c. 1.5 acre site is located just outside the Village of Oilegate only 3km from the N11, 4.5km from the M11, 11 km from Enniscorthy Town and 12 km from Wexford town.
- The nearby village of Oilegate is only 3 km away and offers excellent amenities including shops, post office, pubs, primary school, child-care facility, take away, GAA club, church and Garda Station.
- Level site is surrounded by mature natural hedgerows with excellent road frontage onto a quiet country road.
- Offered for sale subject to planning permission. It is our understanding that the Planning Permission in this area will be Subject to Local Need. Folio No. WX43340F 0.63 hectares/1.552 acres.

**Directions:** From Wexford Town proceed to Oilegate Village and turn right at the traffic lights onto the L2043 signposted for Ballymurn. Continue for c. 3 km and turn right (Farmhouse on the corner is Eircode Y21R588). Continue down this road for 200m and the site is on the left hand-side in the second field after the farmhouse. For Sale Sign.