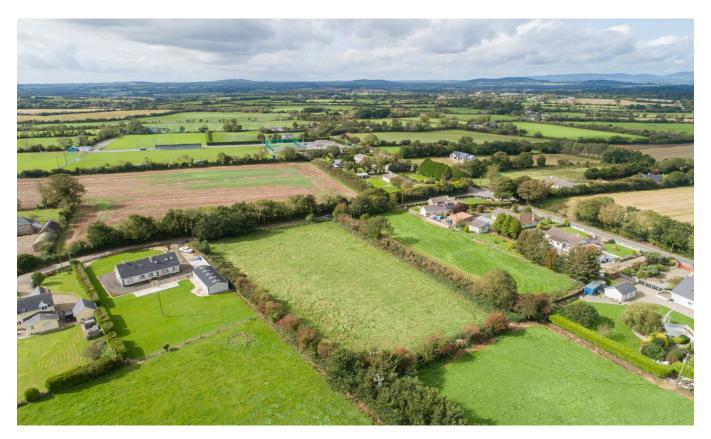

## c. 1.5 Acre Site (SPP) at Rahale, Oilegate, Co. Wexford

- This c. 1.5 acre site is located just outside the Village of Oilegate only 3km from the N11, 4.5km from the M11, 11 km from Enniscorthy Town and 12 km from Wexford town.
- The nearby village of Oilegate is only 3 km away and offers excellent amenities including shops, post office, pubs, primary school, child-care facility, take away, GAA club, church and Garda Station.
- Level site is surrounded by mature natural hedgerows with excellent road frontage onto a quiet country road.
- Offered for sale subject to planning permission. It is our understanding that the Planning Permission in this area will be Subject to Local Need. Folio No. WX43340F 0.63 hectares/1.552 acres.

**Directions:** From Wexford Town proceed to Oilegate Village and turn right at the traffic lights onto the L2043 signposted for Ballymurn. Continue for c. 3 km and turn right (Farmhouse on the corner is Eircode Y21R588). Continue down this road for 200m and the site is on the left hand-side in the second field after the farmhouse. For Sale Sign.