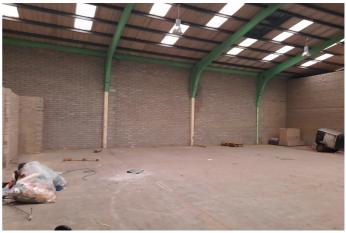

#### | FEATURES

Unit 7 Kilbarry Business Park comprises a well laid out, mid-terrace industrial unit with two storey office accommodation to front. The building is of concrete portal frame construction supporting a pitched, twin skin, insulated asbestos roof. Front elevation is formed in concrete blockwork and insulated panel cladding while all party walls are of concrete block. Internal eaves height extends to 5.66 meters and the unit is served by one roller shutter goods access door as well as two personnel doors. The two storey office element to the front of the building is formed in concrete blockwork and includes concrete floors throughout.

#### | ACCOMMODATION

Warehouse area - 415 sq.m. Ground Floor Office - 70 sq.m. First Floor Office - 70 sq.m.