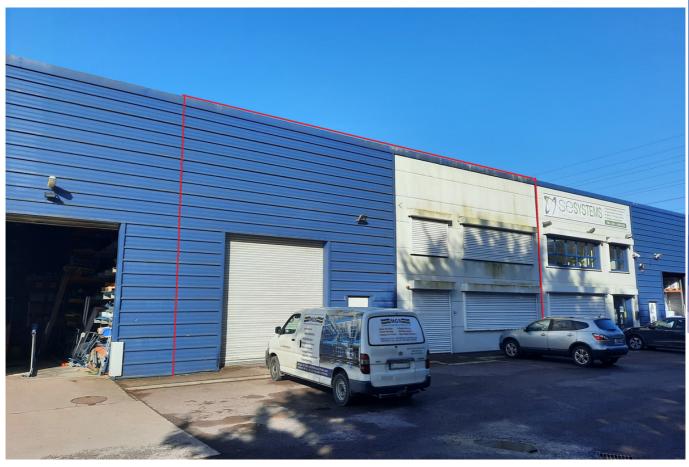

#### | FEATURES

Unit 7 Kilbarry Business Park comprises a well laid out, mid-terrace industrial unit with two storey office accommodation to front. The building is of concrete portal frame construction supporting a pitched, twin skin, insulated asbestos roof. Front elevation is formed in concrete blockwork and insulated panel cladding while all party walls are of concrete block. Internal eaves height extends to 5.66 meters and the unit is served by one roller shutter goods access door as well as two personnel doors. The two storey office element to the front of the building is formed in concrete blockwork and includes concrete floors throughout.