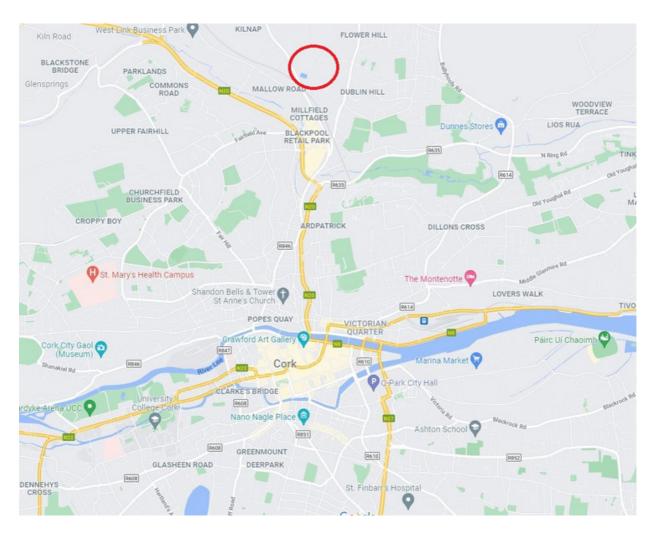

#### | LOCATION MAP:

## INDUSTRIAL UNIT FOR SALE

Kilbarry Business Park is situated on the north side of Cork city, within c.2.5 km of the city centre. More specifically it lies on the west of Dublin Hill, between its junctions with Hawthorn Estate and Kinvara Park. It lies adjacent to the N20 (Cork - Limerick Road) and within c.7km of Junction 18 on the M8 (Cork - Dublin Motorway).