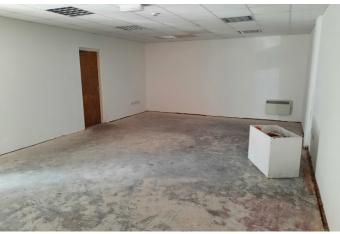

#### | FEATURES

Unit 7 Kilbarry Business Park comprises a well laid out, mid-terrace industrial unit with two storey office accommodation to front. The building is of concrete portal frame construction supporting a pitched, twin skin, insulated asbestos roof. Front elevation is formed in concrete blockwork and insulated panel cladding while all party walls are of concrete block. Internal eaves height extends to 5.66 meters and the unit is served by one roller shutter goods access door as well as two personnel doors. The two storey office element to the front of the building is formed in concrete blockwork and includes concrete floors throughout.

#### | ACCOMMODATION

Warehouse area - 415 sq.m. Ground Floor Office - 70 sq.m. First Floor Office - 70 sq.m.