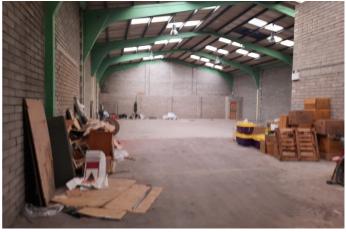

#### | FEATURES

Unit 7 Kilbarry Business Park comprises a well laid out, mid-terrace industrial unit with two storey office accommodation to front. The building is of concrete portal frame construction supporting a pitched, twin skin, insulated asbestos roof. Front elevation is formed in concrete blockwork and insulated panel cladding while all party walls are of concrete block. Internal eaves height extends to 5.66 meters and the unit is served by one roller shutter goods access door as well as two personnel doors. The two storey office element to the front of the building is formed in concrete blockwork and includes concrete floors throughout.

#### | ACCOMMODATION

Warehouse area - 415 sq.m. Ground Floor Office - 70 sq.m. First Floor Office - 70 sq.m.