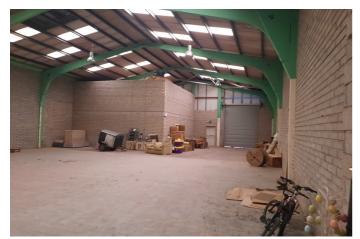

#### | FEATURES

Unit 7 Kilbarry Business Park comprises a well laid out, mid-terrace industrial unit with two storey office accommodation to front. The building is of concrete portal frame construction supporting a pitched, twin skin, insulated asbestos roof. Front elevation is formed in concrete blockwork and insulated panel cladding while all party walls are of concrete block. Internal eaves height extends to 5.66 meters and the unit is served by one roller shutter goods access door as well as two personnel doors. The two storey office element to the front of the building is formed in concrete blockwork and includes concrete floors throughout.

#### | ACCOMMODATION

Warehouse area - 415 sq.m. Ground Floor Office - 70 sq.m. First Floor Office - 70 sq.m.