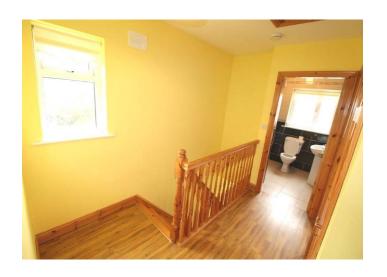

### Landing

10'0" (3.05m) x 7'0" (2.13m) Wooden floor, hotpress (airing cupboard) off

#### **Bathroom**

- Oil fired central heating
- Block wall/fencing to all boundaries
- Cast iron gates to back yardway
- Yard tarmacadamed/stoned
- Laid lawn to front
- Detached residence to front of development