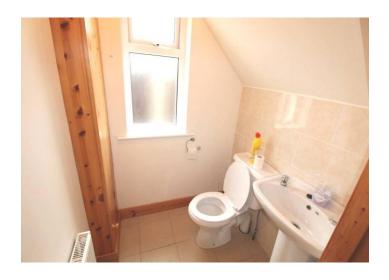

### **Reception Hallway**

10'0" (3.05m) x 8'3" (2.51m) Door to, wooden floor, stairs to first floor with storage area under, W.C. off 5`x 4`6", toilet, wash hand basin, tiled floor, part wall tiling