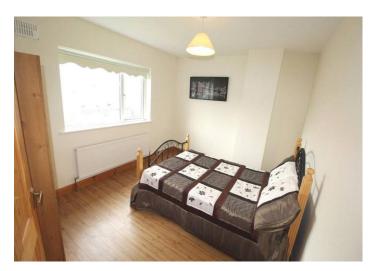

### **Bedroom One**

9'8" (2.95m) x 9'0" (2.74m) Wooden floor

#### **Bedroom Three**

13'2" (4.01m) x 10'4" (3.15m) Wooden floor