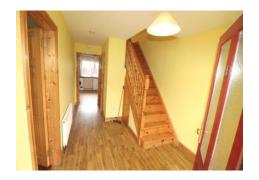

### **Reception Hallway**

10'0" (3.05m) x 8'3" (2.51m) Door to, wooden floor, stairs to first floor with storage area under, W.C. off 5`x 4`6", toilet, wash hand basin, tiled floor, part wall tiling

### Landing

10'0" (3.05m) x 7'0" (2.13m) Wooden floor, hotpress (airing cupboard) off