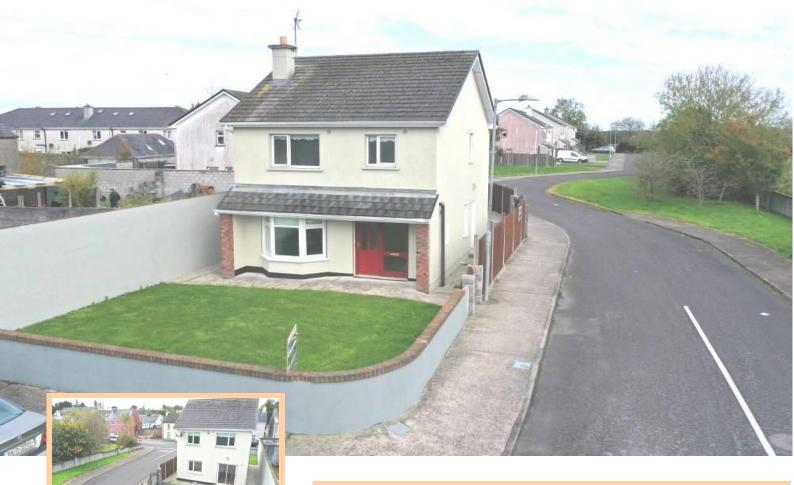

## For Sale

1 Cloonshanville Park, Frenchpark

Co. Roscommon. F45 VW70

3 Bedrooms Detached

PSRA Licence No. 001350

# Price Excess of : €110,000

Very spacious three bedroom detached two-storey residence in excellent condition located to front of development and within walking distance of all amenities.

Accommodation includes Ground Floor: reception hallway, sitting room, kitchen/dining room, First Floor: bedrooms three in all with one en-suite and bathroom.