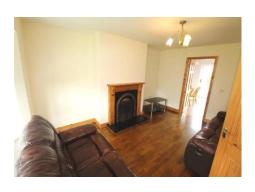

### **Sitting Room**

15'0" (4.57m) x 11'10" (3.61m) Cast iron fireplace, wooden surround, wooden floor, centre light, double doors to kitchen/dining

20'6" (6.25m) x 11'10" (3.61m) Fully fitted kitchen including built in cooker, hob, extractor fan, fridge freezer, washing machine & dishwasher, wooden floor, sliding door to rear, door to side