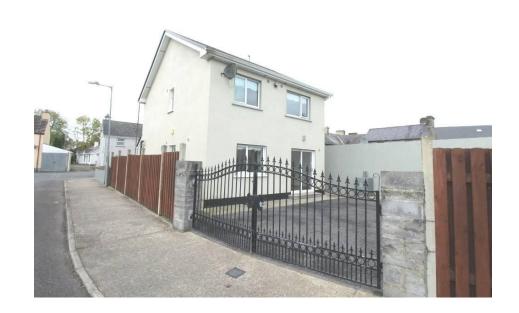

## For Sale

1 Cloonshanville Park, Frenchpark

Co. Roscommon. F45 VW70

3 Bedrooms Detached

PSRA Licence No. 001350

# Price Excess of : €110,000

Very spacious three bedroom detached two-storey residence in excellent condition located to front of development and within walking distance of all amenities.

Accommodation includes Ground Floor: reception hallway, sitting room, kitchen/dining room, First Floor: bedrooms three in all with one en-suite and bathroom.

#### **Bathroom**

- Oil fired central heating
- Block wall/fencing to all boundaries
- Cast iron gates to back yardway
- Yard tarmacadamed/stoned
- Laid lawn to front
- Detached residence to front of development