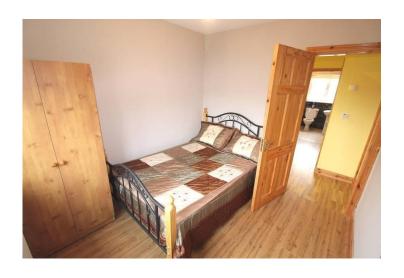

### **Bedroom Two**

13'3" (4.04m) x 11'1" (3.38m) Wooden floor, en-suite off 10 $^3$ " x 3 $^4$ , toilet, wash hand basin, shower, fully tiled