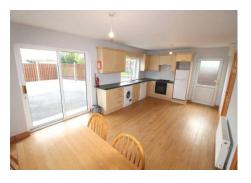

### **Sitting Room**

15'0" (4.57m) x 11'10" (3.61m) Cast iron fireplace, wooden surround, wooden floor, centre light, double doors to kitchen/dining

20'6" (6.25m) x 11'10" (3.61m) Fully fitted kitchen including built in cooker, hob, extractor fan, fridge freezer, washing machine & dishwasher, wooden floor, sliding door to rear, door to side