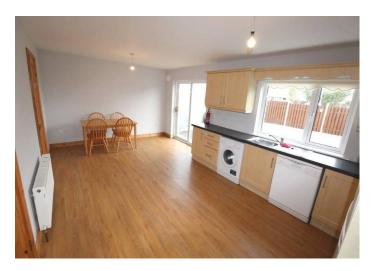

### **Sitting Room**

15'0" (4.57m) x 11'10" (3.61m) Cast iron fireplace, wooden surround, wooden floor, centre light, double doors to kitchen/dining

20'6" (6.25m) x 11'10" (3.61m) Fully fitted kitchen including built in cooker, hob, extractor fan, fridge freezer, washing machine & dishwasher, wooden floor, sliding door to rear, door to side