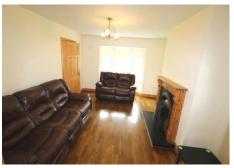

### **Sitting Room**

15'0" (4.57m) x 11'10" (3.61m) Cast iron fireplace, wooden surround, wooden floor, centre light, double doors to kitchen/dining

20'6" (6.25m) x 11'10" (3.61m) Fully fitted kitchen including built in cooker, hob, extractor fan, fridge freezer, washing machine & dishwasher, wooden floor, sliding door to rear, door to side