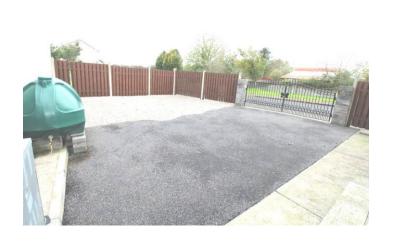

#### **Bathroom**

- Oil fired central heating
- Block wall/fencing to all boundaries
- Cast iron gates to back yardway
- Yard tarmacadamed/stoned
- Laid lawn to front
- Detached residence to front of development