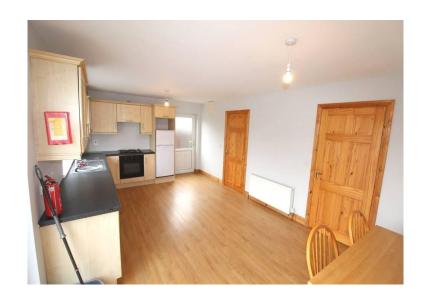

### **Sitting Room**

15'0" (4.57m) x 11'10" (3.61m) Cast iron fireplace, wooden surround, wooden floor, centre light, double doors to kitchen/dining

20'6" (6.25m) x 11'10" (3.61m) Fully fitted kitchen including built in cooker, hob, extractor fan, fridge freezer, washing machine & dishwasher, wooden floor, sliding door to rear, door to side