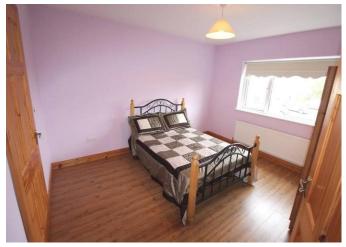

### **Bedroom One**

9'8" (2.95m) x 9'0" (2.74m) Wooden floor

### **Bedroom Two**

13'3" (4.04m) x 11'1" (3.38m) Wooden floor, en-suite off 10 $^3$ " x 3 $^4$ , toilet, wash hand basin, shower, fully tiled

#### **Bedroom Three**

13'2" (4.01m) x 10'4" (3.15m) Wooden floor