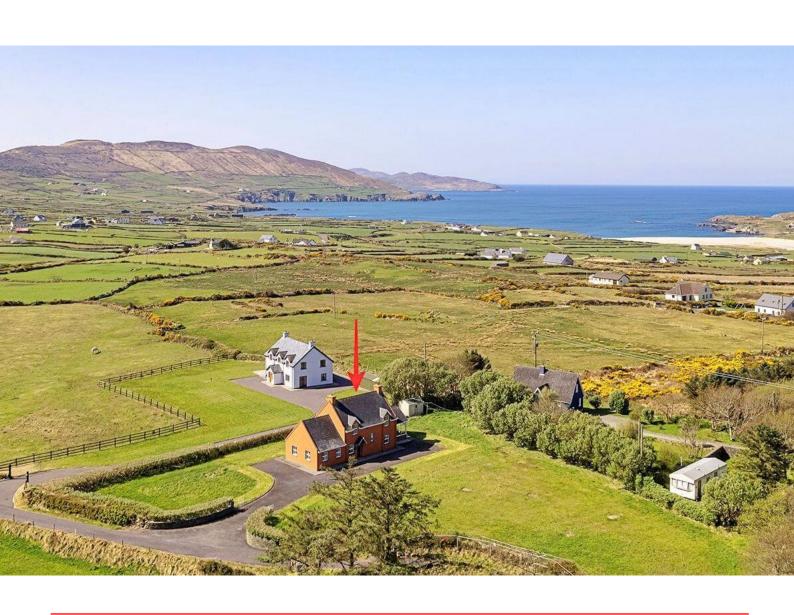

## For Sale

Asking Price: €325,000

Ballydonegan View, Cahermeeleboe, Allihies, Co. Cork, P75 X280.

Coastal, 3-bedroom residence on 0.9 acres approximately of grounds, enjoying an exceptional setting with superb countryside and coastal views of Ballydonegan Beach and Bay. The property is located just outside the vibrant village of Allihies on the scenic Beara Peninsula.

The grounds containing 0.9 acres approx. are mostly laid out in lawns, surrounded with mature trees and shrubs. There is also a small outdoor shed on the property.

The village of Allihies is a 3 minute drive away or a 15 minute walk via the Beara Way pathway. The shops, cafes, pubs, colourful street scape, gardens and play area add to this unique West Cork location. The world renowned Dzogchen Beara Retreat Centre is just a short drive also.

The Beara Peninsula is renowned for its scenery, walking trails including many historical and archaeological sites. The Beara Peninsula's principal town, the fishing port of Castletownbere, is just a 20 minute drive. and is one of Europe's premier hubs for fishing fleets.