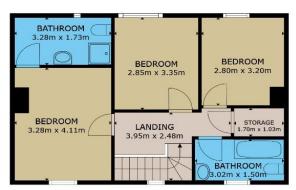

FIRST FLOOR

GROUND FLOOR

## GROSS INTERNAL AREA

TOTAL: 151.29 m²

Whilst every attempt has been made to ensure the accuracy of the floor plan contained here, measurements of doors, windows, rooms and any other items are approximate and no responsibility is taken for any error, omission, or misstatement. This plan is for illustrative purposes only and should be used as such by any prospective purchaser.