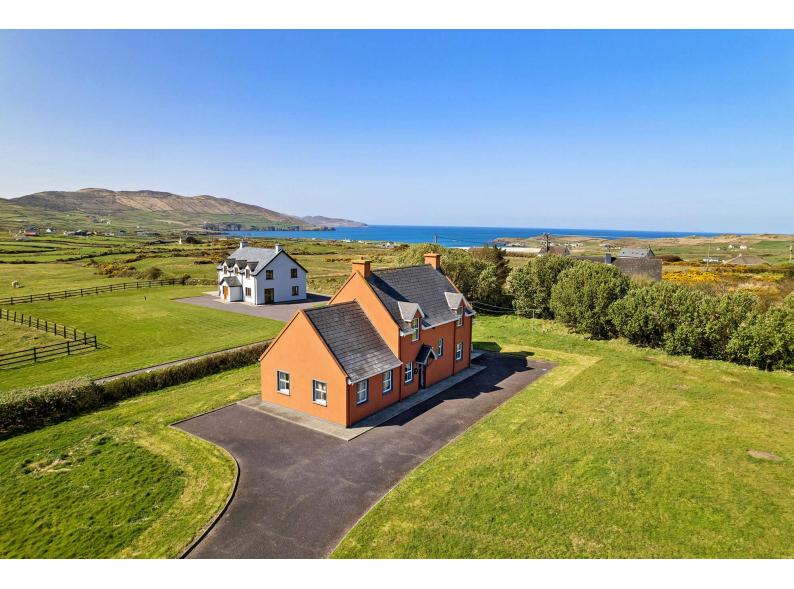

## For Sale

Asking Price: €325,000

Ballydonegan View, Cahermeeleboe, Allihies, Co. Cork, P75 X280.

Coastal, 3-bedroom residence on 0.9 acres approximately of grounds, enjoying an exceptional setting with superb countryside and coastal views of Ballydonegan Beach and Bay. The property is located just outside the vibrant village of Allihies on the scenic Beara Peninsula.

The spacious house is designed to maximise light and the superb views. The accommodation of approximately 151.29 sq. mtrs / 1625 sq. ft. is laid out in well-designed rooms. The house has the benefit of oil fire central heating, open fireplaces, pvc double glazed windows and tarmacadam driveway.

The grounds containing 0.9 acres approx. are mostly laid out in lawns, surrounded with mature trees and shrubs. There is also a small outdoor shed on the property.

The village of Allihies is a 3 minute drive away or a 15 minute walk via the Beara Way pathway. The shops, cafes, pubs, colourful street scape, gardens and play area add to this unique West Cork location. The world renowned Dzogchen Beara Retreat Centre is just a short drive also.