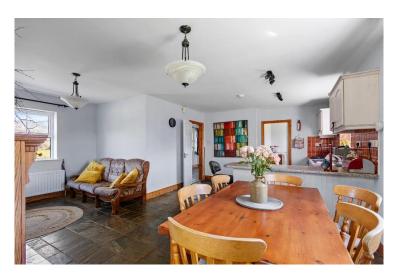

The accommodation includes entrance hallway, sitting room, open plan kitchen/ dining room and living room, utility, WC and a storage room downstairs. Upstairs there are 3 double bedrooms including one being en-suite and a family bathroom.