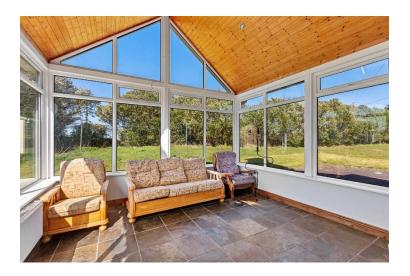

The spacious house is designed to maximise light and the superb views. The accommodation of approximately 151.29 sq. mtrs / 1625 sq. ft. is laid out in well-designed rooms. The house has the benefit of oil fire central heating, open fireplaces, pvc double glazed windows and tarmacadam driveway.

The accommodation includes entrance hallway, sitting room, open plan kitchen/ dining room and living room, utility, WC and a storage room downstairs. Upstairs there are 3 double bedrooms including one being en-suite and a family bathroom.