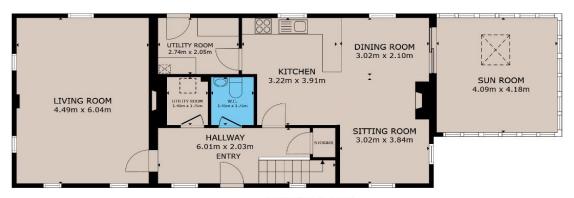

The spacious house is designed to maximise light and the superb views. The accommodation of approximately 151.29 sq. mtrs / 1625 sq. ft. is laid out in well-designed rooms. The house has the benefit of oil fire central heating, open fireplaces, pvc double glazed windows and tarmacadam driveway.

The accommodation includes entrance hallway, sitting room, open plan kitchen/ dining room and living room, utility, WC and a storage room downstairs. Upstairs there are 3 double bedrooms including one being en-suite and a family bathroom.

FIRST FLOOR

GROUND FLOOR

## GROSS INTERNAL AREA

TOTAL: 151.29 m²

Whilst every attempt has been made to ensure the accuracy of the floor plan contained here, measurements of doors, windows, rooms and any other items are approximate and no responsibility is taken for any error, omission, or misstatement. This plan is for illustrative purposes only and should be used as such by any prospective purchaser.