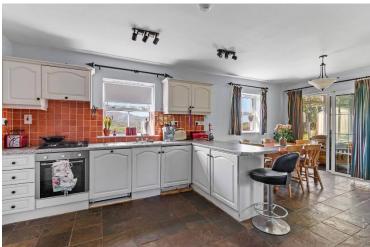

The accommodation includes entrance hallway, sitting room, open plan kitchen/ dining room and living room, utility, WC and a storage room downstairs. Upstairs there are 3 double bedrooms including one being en-suite and a family bathroom.