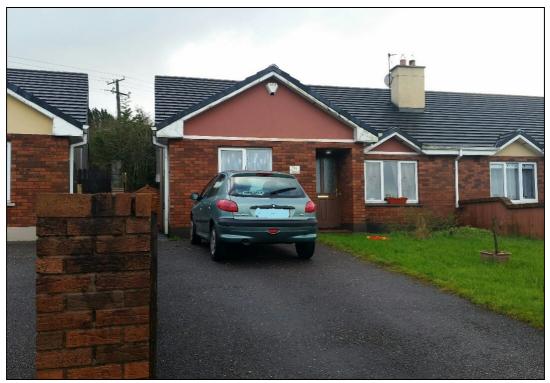

Address: 24 'The Chimes' Cryle View Manor, Abbeyfeale, Co. Limerick.

Spacious two bedroom semi detached bungalow overlooking a large green area located a short stroll from the town centre and all neighbouring amenities. Situated in a mature residential development and has the benefit of a large garden at the rear. This property would suit a retired couple or an investor alike. Acc: Ent Hall, Kitchen/dining, utility, two bedrooms (1 en-suite) and a bathroom.