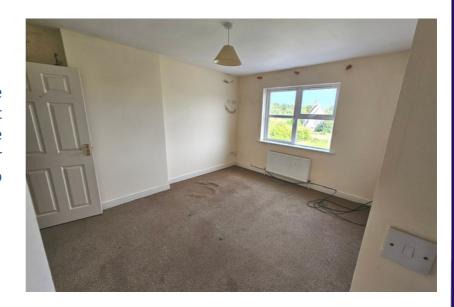

#### | BEDROOM 1

3.26m x 4.1m (10'6" x 13'1")

A spacious double bedroom has one large window to the front, carpet flooring, one centre light piece, one wall-mounted radiator, ample power points and a door allowing access to the ensuite bathroom.

#### | BEDROOM 2

3.29m x 2.97m (10'7" x 9'7")

A spacious double bedroom has one large window to the rear, carpet flooring, one centre light piece, one wall-mounted radiator and ample power points.

#### | BEDROOM 3

2.64m x 2.57m (8'6" x 8'4")

This single bedroom has one window to the rear, carpet flooring, one centre light piece, one wall-mounted radiator and ample power points.