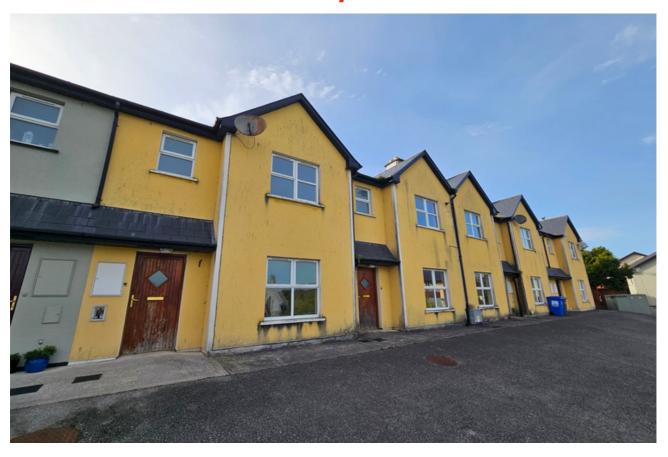

# 16 Egmont Place, Churchtown, Mallow, Cork

ERA Downey McCarthy are delighted to present to the market this three bedroom, terraced property located in Churchtown, Mallow. Located within close distance to Churchtown village and all amenities, this property offers prospective purchasers the opportunity to make the home completely their own.

## | FEATURES

- Approx. 92.66 Sq. M. / 997 Sq. Ft.
- Built in 2005
- BER C1
- Terraced property
- Three bedrooms
- Fitted kitchen
- West facing rear aspect
- Communal parking to the front
- Within walking distance of local amenities in Churchtown village
- Within easy access to the N20 road network to Cork, Mallow, Charleville
- On the 522 bus route