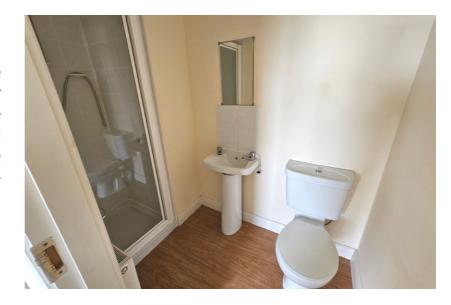

## | GUEST W.C

1.53m x 1.48m (5'0" x 4'8")

The guest w.c features a two piece suite, one centre light piece, one wall-mounted radiator and vinyl flooring.

#### | ENSUITE

2.36m x 1.26m (7'7" x 4'1")

The ensuite features a three piece suite including an enclosed shower cubicle. There is vinyl flooring, one centre light piece, one wall-mounted shaving light and mirror, tiling to the sink and shower areas and one wall-mounted radiator.

#### | BATHROOM

1.68m x 2.27m (5'5" x 7'4")

The main family bathroom features a four piece suite including a Mira Sport electric shower fitted over the bath. There is one frosted window to the front, vinyl flooring, one centre light piece, one wall-mounted shaving light and mirror, tiling to the sink and bath areas and one wall-mounted radiator.