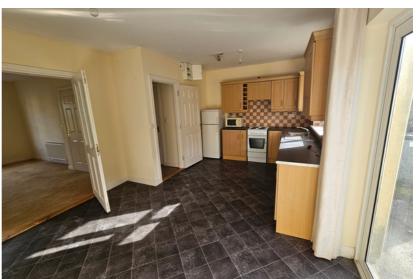

# | OPEN PLAN KITCHEN/DINING

3.68m x 5.65m (12'0" x 18'5")

This open plan room has double doors allowing access to the rear garden. There is one window, two light pieces and vinyl flooring throughout. The kitchen features modern units at eye and floor level with worktop counter and tile splashback, a stainless steel sink, washing machine, electric cooker, microwave and an electric fridge freezer.