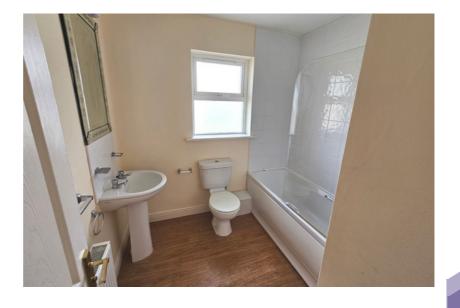

#### | BATHROOM

1.68m x 2.27m (5'5" x 7'4")

The main family bathroom features a four piece suite including a Mira Sport electric shower fitted over the bath. There is one frosted window to the front, vinyl flooring, one centre light piece, one wall-mounted shaving light and mirror, tiling to the sink and bath areas and one wall-mounted radiator.