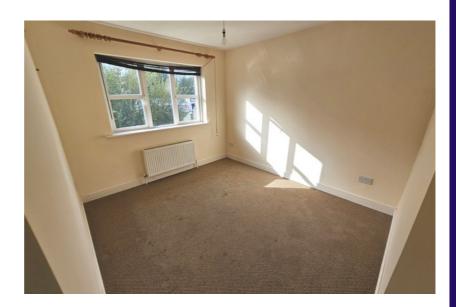

#### | BEDROOM 2

3.29m x 2.97m (10'7" x 9'7")

A spacious double bedroom has one large window to the rear, carpet flooring, one centre light piece, one wall-mounted radiator and ample power points.

#### | BEDROOM 3

2.64m x 2.57m (8'6" x 8'4")

This single bedroom has one window to the rear, carpet flooring, one centre light piece, one wall-mounted radiator and ample power points.