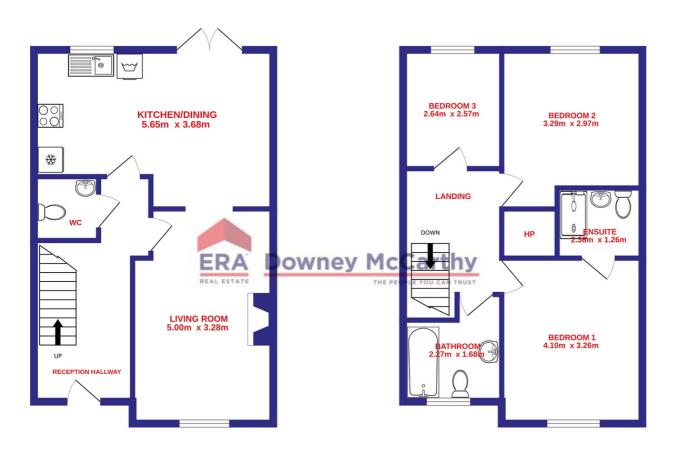

# | FLOOR PLAN

GROUND FLOOR 1ST FLOOR

#### TOTAL FLOOR AREA: 92.7 sq.m. approx.

Whilst every attempt has been made to ensure the accuracy of the floorplan contained here, measurements of doors, windows, rooms and any other items are approximate and no responsibility is taken for any error, omission or mis-statement. This plan is for illustrative purposes only and should be used as such by any prospective purchaser. The services, systems and appliances shown have not been tested and no guarantee as to their operability or efficiency can be given.