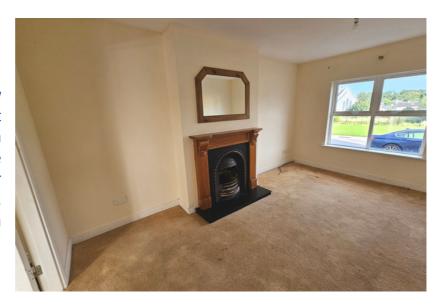

#### | LIVING ROOM

5m x 3.28m (16'4" x 10'7")

The living room has one large window to the front of the property, carpet flooring, one wall-mounted radiator, a cast iron and timber surround fireplace with marble hearth, ample power points and one centre light piece. Double doors allow access to an open kitchen/dining area.