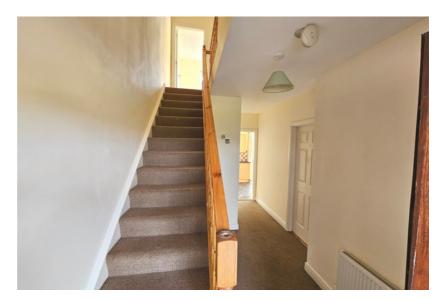

#### | STAIRS AND LANDING

3m x 2.08m (9'8" x 6'8")

The landing has carpet flooring, one centre light piece, one wall-mounted radiator and access to a hot press area.