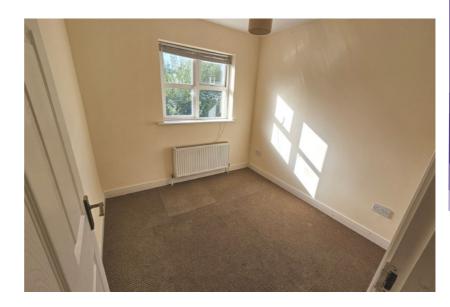

#### | BEDROOM 3

2.64m x 2.57m (8'6" x 8'4")

This single bedroom has one window to the rear, carpet flooring, one centre light piece, one wall-mounted radiator and ample power points.