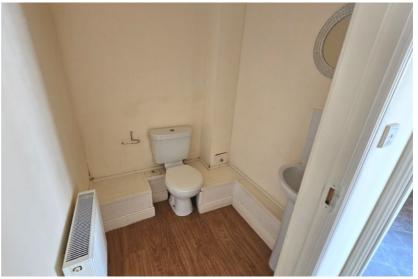

## | GUEST W.C

1.53m x 1.48m (5'0" x 4'8")

The guest w.c features a two piece suite, one centre light piece, one wall-mounted radiator and vinyl flooring.