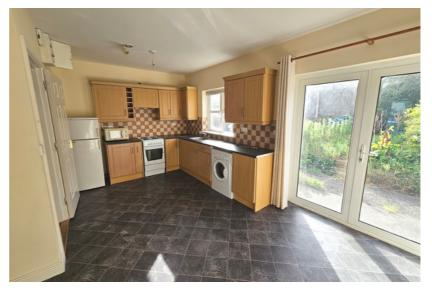

# | OPEN PLAN KITCHEN/DINING

3.68m x 5.65m (12'0" x 18'5")

This open plan room has double doors allowing access to the rear garden. There is one window, two light pieces and vinyl flooring throughout. The kitchen features modern units at eye and floor level with worktop counter and tile splashback, a stainless steel sink, washing machine, electric cooker, microwave and an electric fridge freezer.