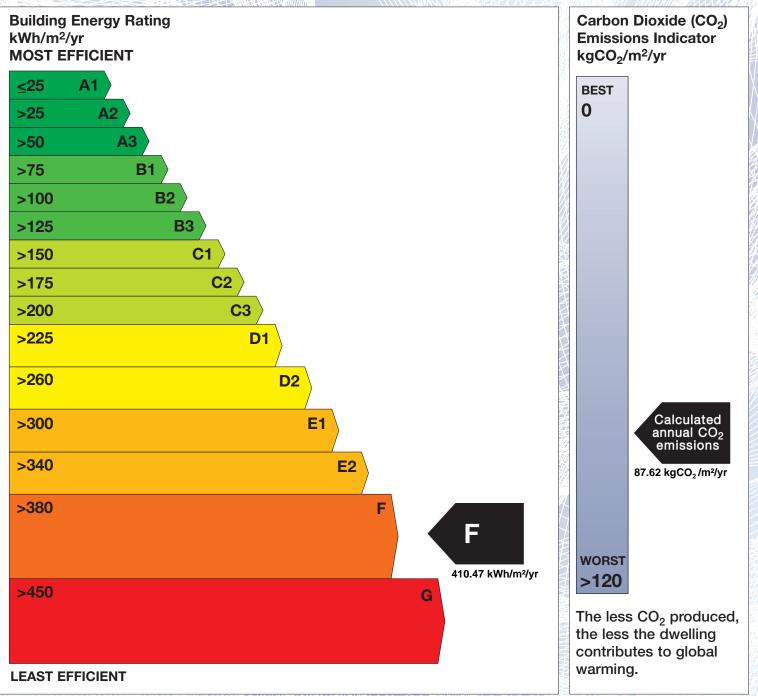

The Building Energy Rating (BER) is an indication of the energy performance of this dwelling. It covers energy use for space heating, water heating, ventilation and lighting, calculated on the basis of standard occupancy. It is expressed as primary energy use per unit floor area per year (kWh/m<sup>2</sup>/yr).

'A' rated properties are the most energy efficient and will tend to have the lowest energy bills.

**IMPORTANT:** This BER is calculated on the basis of data provided to and by the BER Assessor, and using the version of the assessment software quoted below. A future BER assigned to this dwelling may be different, as a result of changes to the dwelling or to the assessment software.