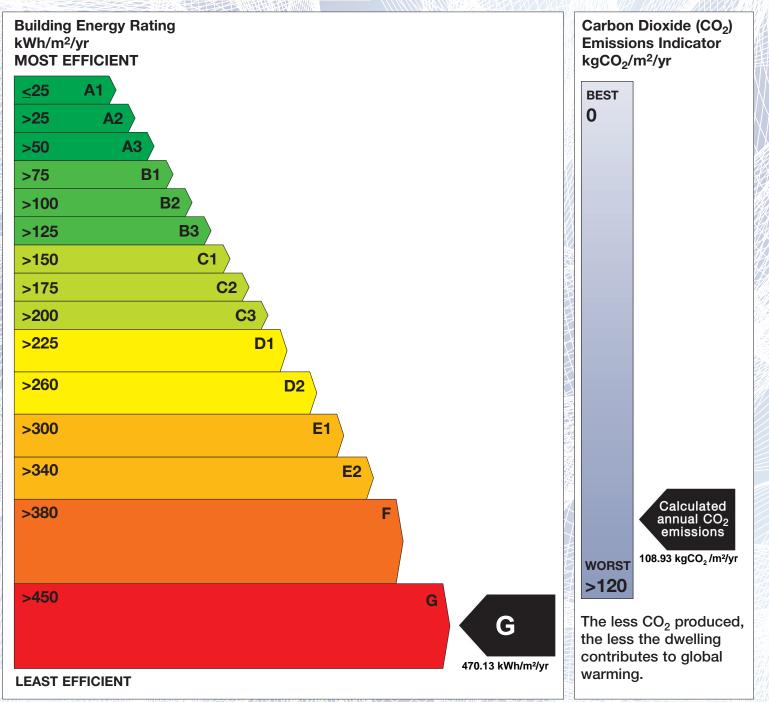

## **Building Energy Rating (BER)**

| BER for the buildi  | ng detailed below is:                          | G |
|---------------------|------------------------------------------------|---|
| Address             | 11 BAYSIDE SQUARE SOUTH<br>SUTTON<br>DUBLIN 13 |   |
| BER Number          | 108670753                                      |   |
| Date of Issue       | 23/05/2016                                     |   |
| Valid Until         | 23/05/2026                                     |   |
| Assessor Number     | 101986                                         |   |
| Assessor Company No | 101986                                         |   |

The Building Energy Rating (BER) is an indication of the energy performance of this dwelling. It covers energy use for space heating, water heating, ventilation and lighting, calculated on the basis of standard occupancy. It is expressed as primary energy use per unit floor area per year (kWh/m<sup>2</sup>/yr).

'A' rated properties are the most energy efficient and will tend to have the lowest energy bills.

**IMPORTANT:** This BER is calculated on the basis of data provided to and by the BER Assessor, and using the version of the assessment software quoted below. A future BER assigned to this dwelling may be different, as a result of changes to the dwelling or to the assessment software.