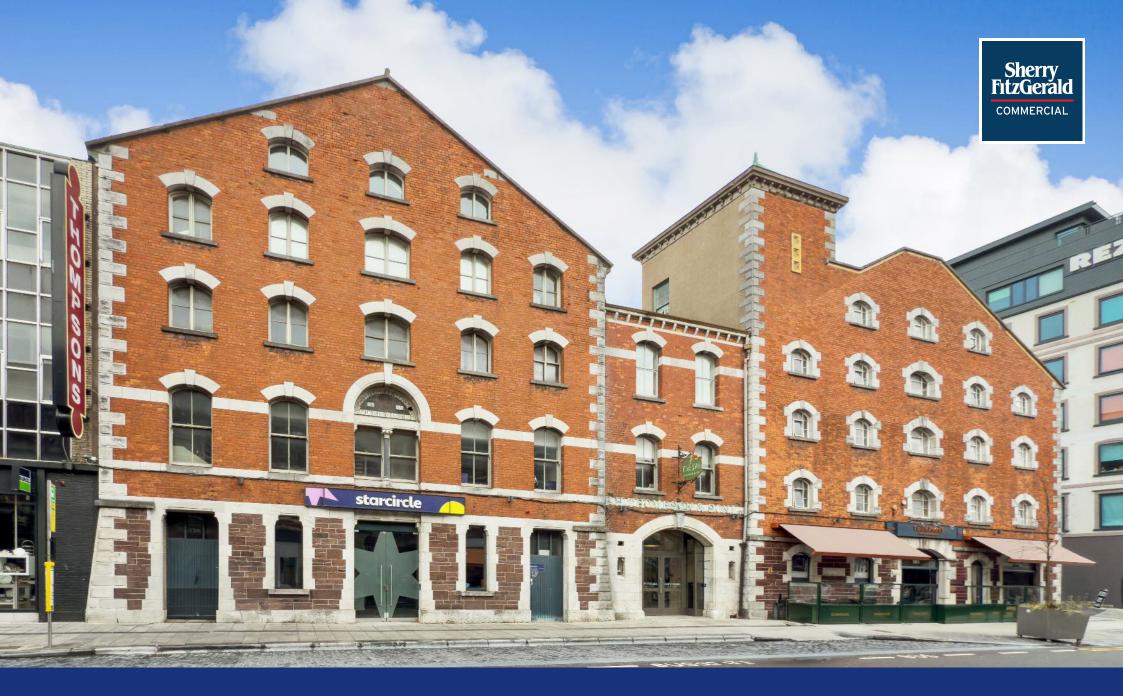

UNIT C THOMPSON HOUSE, MACCURTAIN STREET, CORK TO LET | FULLY FITTED OFFICE

Approx. 330sqm (3,522 sq ft)

Fully fitted ground floor office suite contained in a landmark high profile commercial building

Centrally situated in Cork city centre in the Victorian Quarter and immediately north of St Patrick Street.

Neighbouring occupiers include Marriott International, JRAP O'Meara Solicitors, Thompson Restaurant & Brewery, The Glass Curtin and the Metropole Hotel

# DESCRIPTION

The property comprises a modern office unit located on the ground floor of a landmark commercial building known as Thompson House.

The office is full fitted and accommodation is mainly laid out over ground floor with a mezzanine incorporated. The ground floor comprises an open plan office, private meeting rooms, and WCs. The mezzanine is laid out with a kitchen, private meeting room and break out spaces.