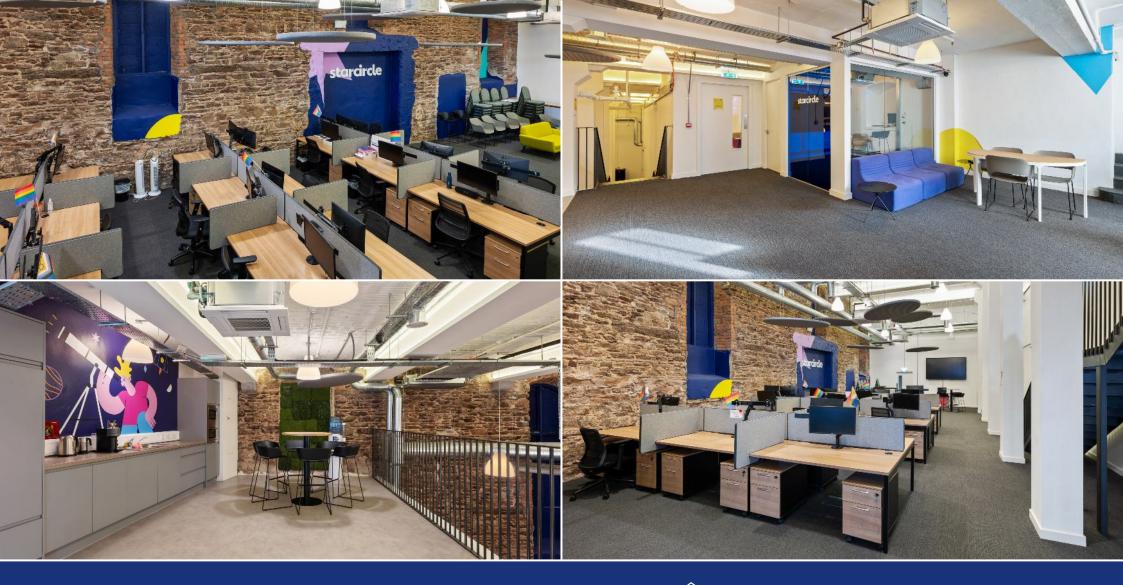

# DESCRIPTION

The property comprises a modern office unit located on the ground floor of a landmark commercial building known as Thompson House.

The office is full fitted and accommodation is mainly laid out over ground floor with a mezzanine incorporated. The ground floor comprises an open plan office, private meeting rooms, and WCs. The mezzanine is laid out with a kitchen, private meeting room and break out spaces.

The office is unique and full of character with exposed brick work in parts.