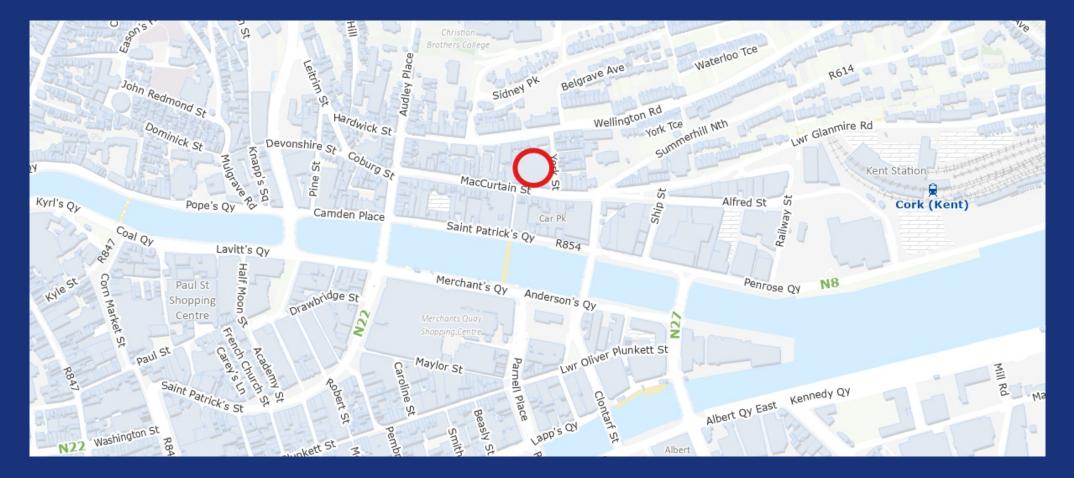

## LOCATION

The property is centrally situated in Cork city centre on the north side of MacCurtain Street, at its eastern end. This area is known as the Victorian Quarter and occupiers on the street include the Metropole Hotel, Everyman Theatre, Leisure Plex, Spar, Isaacs Restaurant, Greene's Restaurant and various mixed retail, office, restaurant and bar uses. Neighbouring occupiers include Thompson Restaurant & Microbrewery, The Glass Curtain, Bunzl, Hotel Isaacs, REZz Cork, Cork Coffee Roasters, and Starcircle.