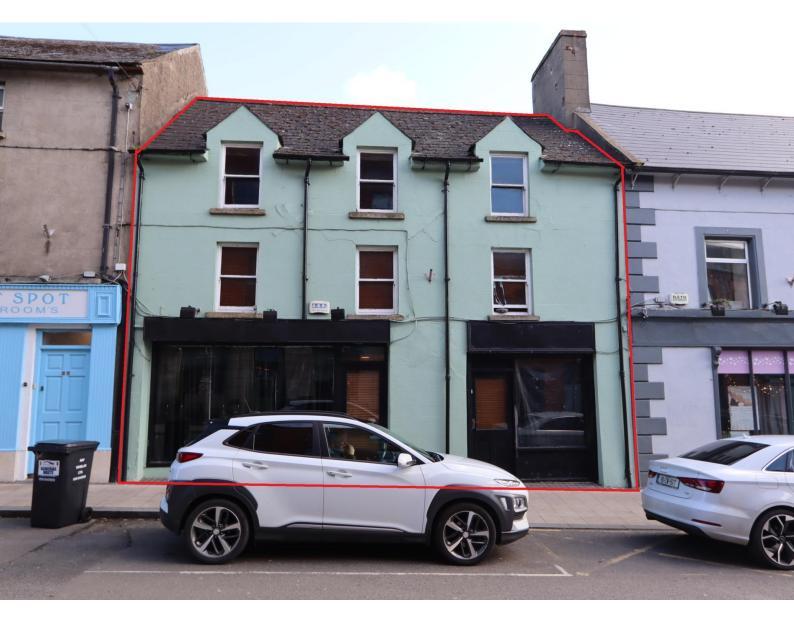

# For Sale Asking Price: €225,000

Sherry FitzGerald O'Leary Kinsella

25 Court Street, Enniscorthy, Co. Wexford., Y21 P4V8

sherryfitz.ie

Attractive three story commercial /residential premises boasting a large rear garden and a 3 bed apartment to the first floor. Town Centre location on busy pedestrian shopping street.

Large fronted display windows with own door to apartment.

Adjoining occupiers include accountant, O'Briens coffee shop. chemists.

Extends to 155.9 sq. meters.

Enjoys two ground floor retail unit with storage rooms, wc & large garden to rear with large shed.

Separate entrance to first floor with stairs off to 3 bedroomed apartment, their is a stairs to the third floor but needs total renovation.

Suit a variety of occupiers.