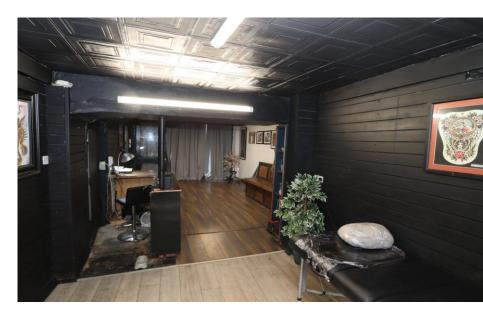

#### Accommodation

**Shop 1** 5.46m x 3.62m (17'11" x 11'11"): Back area 4.50m x 2.89m

Store Room 3.47m x 2.35m (11'5" x 7'9"): door to rear garden

WC 2.00m x 1.76m (6'7" x 5'9"):

**Shop 2** 5.69m x 3.45m (18'8" x 11'4"): With original arch to rear garden