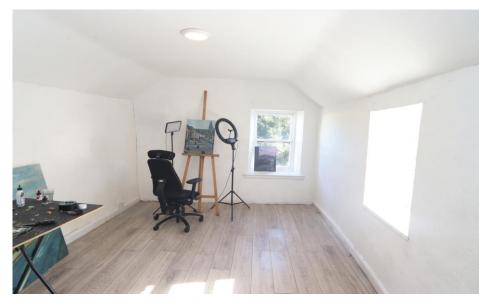

**Bedroom 3** 4.61m x 3.10m (15'1" x 10'2"): With carpet to floor

**Bathroom** 2.41m x 1.66m (7'11" x 5'5"): With bath, wc and whb.

2nd Floor 3 rooms in need of total renovation.

Rear Garden Large rear garden with large detached shed.