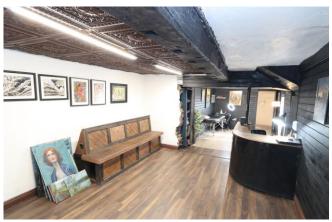

#### Accommodation

**Shop 1** 5.46m x 3.62m (17'11" x 11'11"): Back area 4.50m x 2.89m

Store Room 3.47m x 2.35m (11'5" x 7'9"): door to rear garden

WC 2.00m x 1.76m (6'7" x 5'9"):

**Shop 2** 5.69m x 3.45m (18'8" x 11'4"): With original arch to rear garden