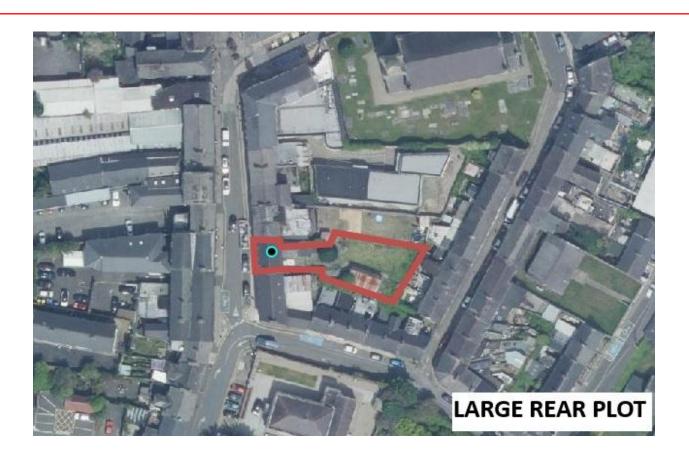

Large fronted display windows with own door to apartment.

Adjoining occupiers include accountant, O'Briens coffee shop. chemists.

Extends to 155.9 sq. meters.

Enjoys two ground floor retail unit with storage rooms, wc & large garden to rear with large shed.

**Bedroom 3** 4.61m x 3.10m (15'1" x 10'2"): With carpet to floor

**Bathroom** 2.41m x 1.66m (7'11" x 5'5"): With bath, wc and whb.

2nd Floor 3 rooms in need of total renovation.

Rear Garden Large rear garden with large detached shed.