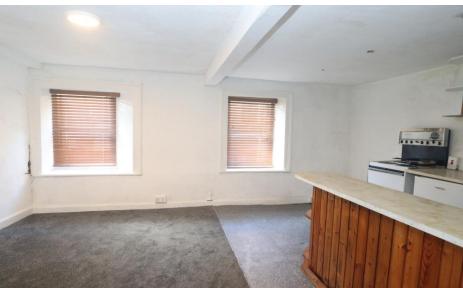

#### 3 Bed Apartment

**Kitchen/living room** 4.76m x 3.34m (15'7" x 10'11"): With fitted kitchen units and living area.

**Bedroom 1** 3.83m x 2.63m (12'7" x 8'8"): With carpet to floor

**Bedroom 2** 2.369m x 2.56m (7'9" x 8'5"): With carpet to floor