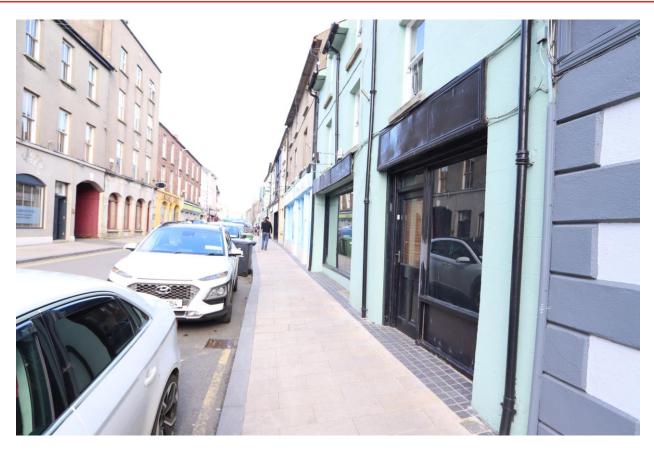

Large fronted display windows with own door to apartment.

Adjoining occupiers include accountant, O'Briens coffee shop. chemists.

Extends to 155.9 sq. meters.

Enjoys two ground floor retail unit with storage rooms, wc & large garden to rear with large shed.

## Accommodation

**Shop 1** 5.46m x 3.62m (17'11" x 11'11"): Back area 4.50m x 2.89m

**Store Room** 3.47m x 2.35m (11'5" x 7'9"): door to rear garden

**WC** 2.00m x 1.76m (6'7" x 5'9"):

**Shop 2** 5.69m x 3.45m (18'8" x 11'4"): With original arch to rear garden