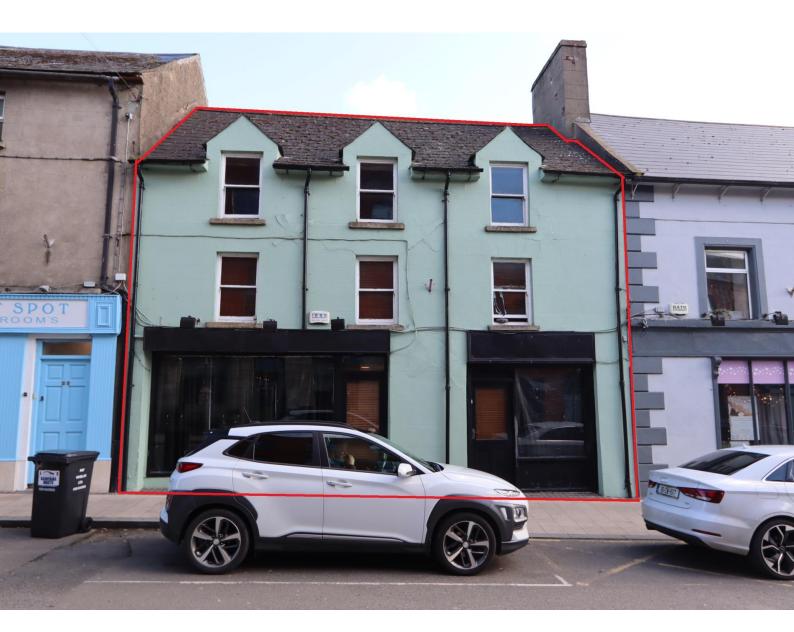

# For Sale

Asking Price: €199,000

25 Court Street, Enniscorthy, Co. Wexford., Y21 P4V8

Attractive three story commercial /residential premises boasting a large rear garden and a 3 bed apartment to the first floor. Town Centre location on busy pedestrian shopping street.

Large fronted display windows with own door to apartment.

Adjoining occupiers include accountant, O'Briens coffee shop. chemists.

Extends to 155.9 sq. meters.

Enjoys two ground floor retail unit with storage rooms, wc & large garden to rear with large shed.

Separate entrance to first floor with stairs off to 3 bedroomed apartment, their is a stairs to the third floor but needs total renovation.

Suit a variety of occupiers.