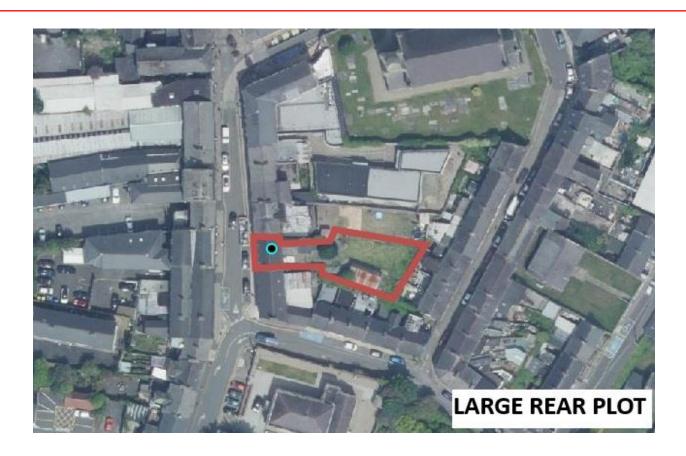

Large fronted display windows with own door to apartment.

Adjoining occupiers include accountant, O'Briens coffee shop. chemists.

Extends to 155.9 sq. meters.

Enjoys two ground floor retail unit with storage rooms, wc & large garden to rear with large shed.

**Bedroom 3** 4.61m x 3.10m (15'1" x 10'2"): With carpet to floor

**Bathroom** 2.41m  $\times$  1.66m (7'11"  $\times$  5'5"): With bath, we and whb.

2nd Floor 3 rooms in need of total renovation.

Rear Garden Large rear garden with large detached shed.