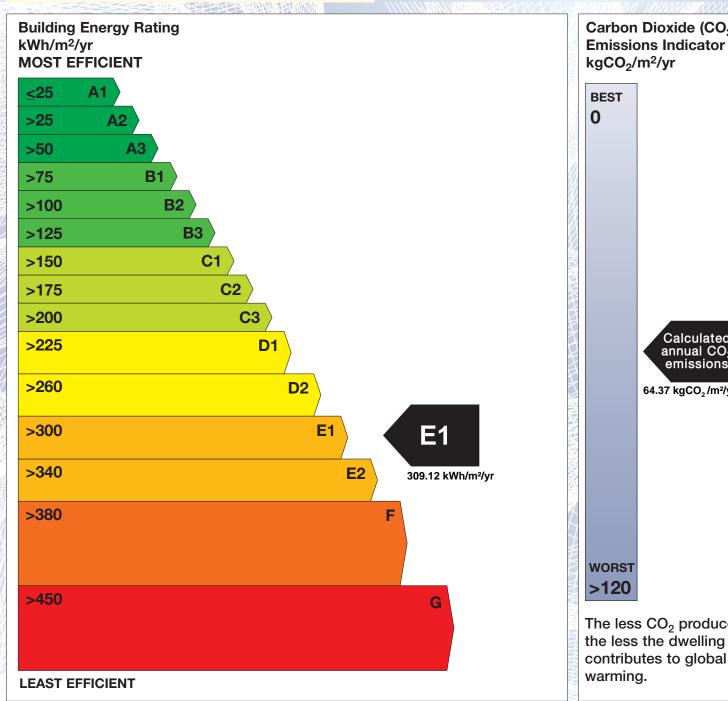

## BER for the building detailed below is:

**E1** 

**Address** 14 HADLEIGH PARK CASTLEKNOCK **DUBLIN 15** Eircode D15X93H **BER Number** 117004671 Date of Issue 30/11/2023 Valid Until 30/11/2033 Assessor Number 100884 Assessor Company No 100884

The Building Energy Rating (BER) is an indication of the energy performance of this dwelling. It covers energy use for space heating, water heating, ventilation and lighting, calculated on the basis of standard occupancy. It is expressed as primary energy use per unit floor area per year (kWh/m²/yr).

'A' rated properties are the most energy efficient and will tend to have the lowest energy bills.

Carbon Dioxide (CO<sub>2</sub>) **Emissions Indicator** Calculated annual CO2 emissions 64.37 kgCO<sub>2</sub>/m<sup>2</sup>/yr The less CO<sub>2</sub> produced, the less the dwelling