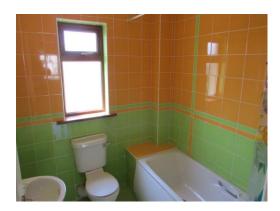

## **Landing - Hot Press**

Polished porcelain tiled floor

**Bathroom** 2.05 x 2.02

WC, Whb, Bath. Tiled floors and walls. Triton T90 electric shower.

**Bedroom 1** 2.36 x 3.20

Lamented wood flooring. Fitted wardrobes.