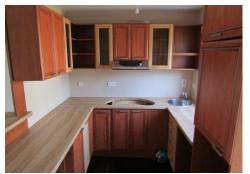

#### **Downstairs WC**

WC, whb.

**Kitchen** 2.66 x 4.47

Cherry wood shaker style units. Walnut flooring.

**Living Room** 5.18 x 3.41

Open plan to kitchen. Walnut flooring