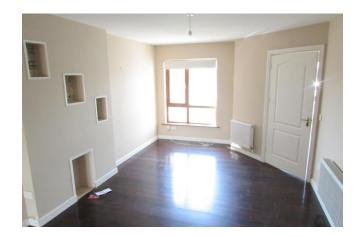

#### **Downstairs WC**

WC, whb.

**Kitchen** 2.66 x 4.47

Cherry wood shaker style units. Walnut flooring.

**Living Room** 5.18 x 3.41

Open plan to kitchen. Walnut flooring