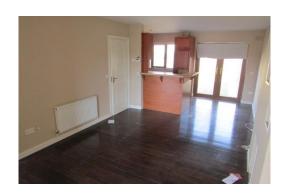

#### **Downstairs WC**

WC, whb.

**Kitchen** 2.66 x 4.47

Cherry wood shaker style units. Walnut flooring.

**Living Room** 5.18 x 3.41

Open plan to kitchen. Walnut flooring