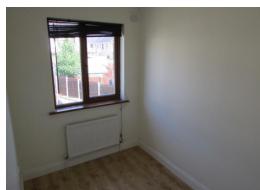

## **Landing - Hot Press**

Polished porcelain tiled floor

**Bathroom** 2.05 x 2.02

WC, Whb, Bath. Tiled floors and walls. Triton T90 electric shower.

**Bedroom 1** 2.36 x 3.20

Lamented wood flooring. Fitted wardrobes.

**Bedroom 2** 2.35 x 3.37

Laminate wood flooring.

Bedroom 3 2.23 x 2.36

Laminate wood flooring.

**Features:** Compact three bedroom residence representing excellent value

East facing rear garden in lawn

uPVC double glazed windows and doors