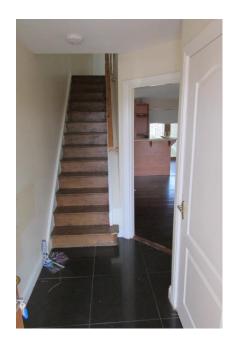

#### **Entrance Hall**

Polished porcelain flooring.

## **Landing - Hot Press**

Polished porcelain tiled floor

**Bathroom** 2.05 x 2.02

WC, Whb, Bath. Tiled floors and walls. Triton T90 electric shower.

**Bedroom 1** 2.36 x 3.20

Lamented wood flooring. Fitted wardrobes.