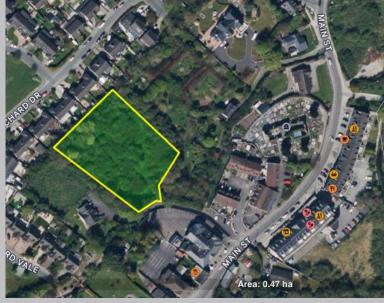

#### **Summary**

This property consists of a 1.236-acre site in County Meath. It is zoned as "Existing Residential" in the Meath Co. Co. Development Plan for 2020 – 2026 and has full planning permission for a 317m² (3,412 ft²) home with a garage. The property features an architecturally designed layout with four bedrooms, a living area, an open-plan kitchen/dining/family area, a games room, and a gallery. There is also potential for high-density development, pending proper permissions.

#### **Features**

- A gorgeous site of 1.236 acre.
- Zoned A1 "Existing Residential" in Meath Co. Co. development Plan 2020 – 2026
- Full PP for a stupendous 317m<sup>2</sup> (3,412 ft<sup>2</sup>)
   Home plus a garage.
   Planning Register No. AA/201591 –
   granted 1 7/12/2020
- Architecturally designed, 4 bed, living, open plan kitchen/dining/family area, plus games room and gallery- a spectacular home.
- May also be suitable for a high density development (subject to PP)
- Right in the Village Centre yet private.
- With a footpath to the village Centre.
- Equally ideal for a Private residence, or a midterm investment