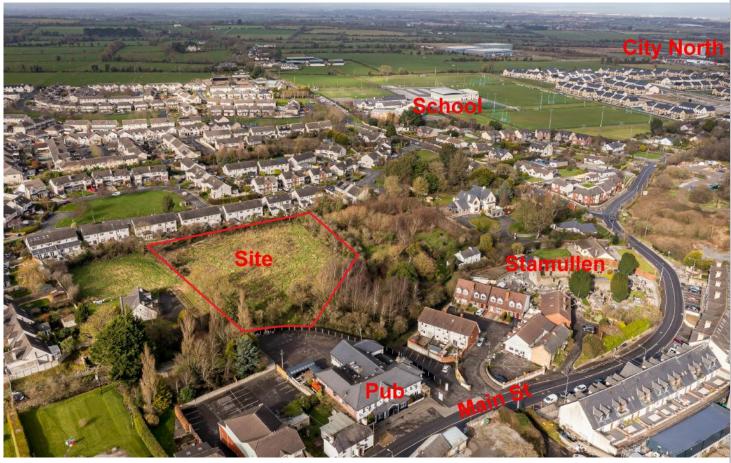

#### **Summary**

This property consists of a 1.236-acre site in County Meath. It is zoned as "Existing Residential" in the Meath Co. Co. Development Plan for 2020 – 2026 and has full planning permission for a 317m² (3,412 ft²) home with a garage. The property features an architecturally designed layout with four bedrooms, a living area, an open-plan kitchen/dining/family area, a games room, and a gallery. There is also potential for high-density development, pending proper permissions.

Located in the center of Stamullen, the property offers both centrality and privacy, with a footpath connecting it to the village center. This property is suitable for use as a private residence or as a mid-term investment.

#### **Features**

- A gorgeous site of 1.236 acre.
- Zoned A1 "Existing Residential" in Meath Co. Co. development Plan 2020 – 2026
- Full PP for a stupendous 317m<sup>2</sup> (3,412 ft<sup>2</sup>)
   Home plus a garage.
   Planning Register No. AA/201591 –
   granted 1 7/12/2020
- Architecturally designed, 4 bed, living, open plan kitchen/dining/family area, plus games room and gallery- a spectacular home.
- May also be suitable for a high density development (subject to PP)
- Right in the Village Centre yet private.
- With a footpath to the village Centre.
- Equally ideal for a Private residence, or a midterm investment