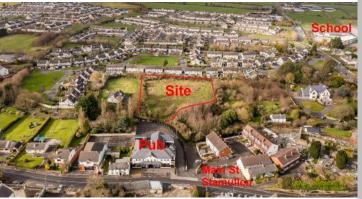

Located in the center of Stamullen, the property offers both centrality and privacy, with a footpath connecting it to the village center. This property is suitable for use as a private residence or as a mid-term investment.

#### **Features**

- A gorgeous site of 1.236 acre.
- Zoned A1 "Existing Residential" in Meath Co. Co. development Plan 2020 – 2026
- Full PP for a stupendous 317m<sup>2</sup> (3,412 ft<sup>2</sup>)
   Home plus a garage.
   Planning Register No. AA/201591 –
   granted 1 7/12/2020
- Architecturally designed, 4 bed, living, open plan kitchen/dining/family area, plus games room and gallery- a spectacular home.
- May also be suitable for a high density development (subject to PP)
- Right in the Village Centre yet private.
- With a footpath to the village Centre.
- Equally ideal for a Private residence, or a midterm investment