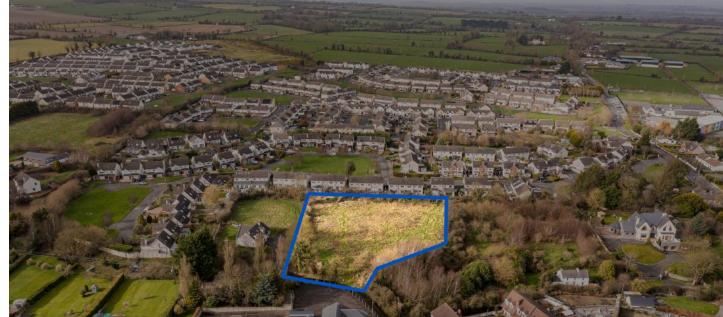

# Prime Development Opportunity

1.236 Acre Site with the benefit of full planning permission for 1 superb home and scope for additional units

#### **Summary**

This property consists of a 1.236-acre site in County Meath. It is zoned as "Existing Residential" in the Meath Co. Co. Development Plan for 2020 – 2026 and has full planning permission for a 317m² (3,412 ft²) home with a garage. The property features an architecturally designed layout with four bedrooms, a living area, an open-plan kitchen/dining/family area, a games room, and a gallery. There is also potential for high-density development, pending proper permissions.

#### **Features**

- A gorgeous site of 1.236 acre.
- Zoned A1 "Existing Residential" in Meath Co. Co. development Plan 2020 – 2026
- Full PP for a stupendous 317m<sup>2</sup> (3,412 ft<sup>2</sup>)
   Home plus a garage.
   Planning Register No. AA/201591 –
   granted 1 7/12/2020
- Architecturally designed, 4 bed, living, open plan kitchen/dining/family area, plus games room and gallery- a spectacular home.
- May also be suitable for a high density development (subject to PP)
- Right in the Village Centre yet private.
- With a footpath to the village Centre.
- Equally ideal for a Private residence, or a midterm investment