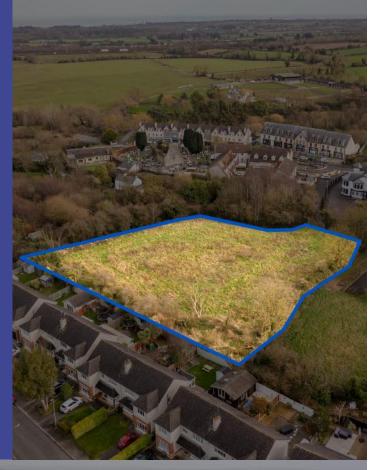

# Prime Development Opportunity

1.236 Acre Site with the benefit of full planning permission for 1 superb home and scope for additional units

#### **Summary**

This property consists of a 1.236-acre site in County Meath. It is zoned as "Existing Residential" in the Meath Co. Co. Development Plan for 2020 – 2026 and has full planning permission for a 317m² (3,412 ft²) home with a garage. The property features an architecturally designed layout with four bedrooms, a living area, an open-plan kitchen/dining/family area, a games room, and a gallery. There is also potential for high-density development, pending proper permissions.

#### **Features**

- A gorgeous site of 1.236 acre.
- Zoned A1 "Existing Residential" in Meath Co. Co. development Plan 2020 – 2026
- Full PP for a stupendous 317m<sup>2</sup> (3,412 ft<sup>2</sup>)
   Home plus a garage.
   Planning Register No. AA/201591 –
   granted 1 7/12/2020
- Architecturally designed, 4 bed, living, open plan kitchen/dining/family area, plus games room and gallery- a spectacular home.
- May also be suitable for a high density development (subject to PP)
- Right in the Village Centre yet private.
- With a footpath to the village Centre.
- Equally ideal for a Private residence, or a midterm investment