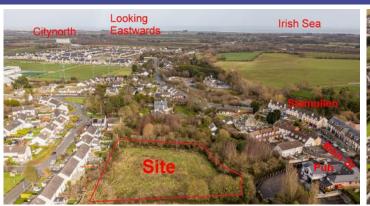

Located in the center of Stamullen, the property offers both centrality and privacy, with a footpath connecting it to the village center. This property is suitable for use as a private residence or as a mid-term investment.

#### **Features**

- A gorgeous site of 1.236 acre.
- Zoned A1 "Existing Residential" in Meath Co. Co. development Plan 2020 – 2026
- Full PP for a stupendous 317m<sup>2</sup> (3,412 ft<sup>2</sup>)
   Home plus a garage.
   Planning Register No. AA/201591 –
   granted 1 7/12/2020
- Architecturally designed, 4 bed, living, open plan kitchen/dining/family area, plus games room and gallery- a spectacular home.
- May also be suitable for a high density development (subject to PP)
- Right in the Village Centre yet private.
- With a footpath to the village Centre.
- Equally ideal for a Private residence, or a midterm investment