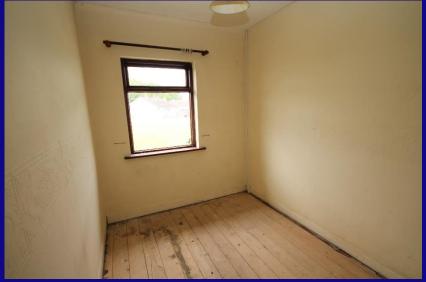

#### **UPSTAIRS**

Bedroom 1: 2.90m x 2.30m With wooden floor and double built-in wardrobes.

Bedroom 2: 4.20m x 2.82m With wooden floor.

Bedroom 3: 3.22m x 2.10m With wooden floor.

Bathroom: w.c., w.h.b. and electric shower.