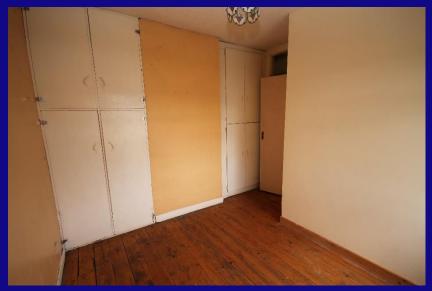

#### **UPSTAIRS**

Bedroom 1: 2.90m x 2.30m With wooden floor and double built-in wardrobes.

Bedroom 2: 4.20m x 2.82m With wooden floor.

Bedroom 3: 3.22m x 2.10m With wooden floor.

Bathroom: w.c., w.h.b. and electric shower.