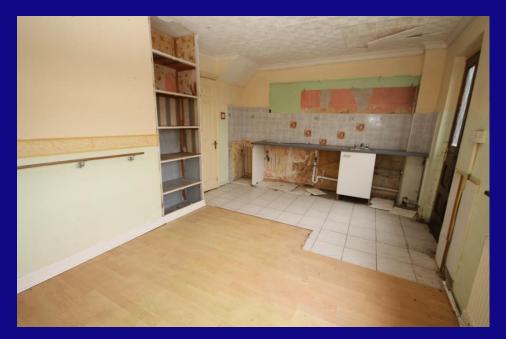

#### **ACCOMMODATION:**

Entrance Hall: 4.20m x 1.80m Wiith laminate floor.

Sitting Room: 4.20m x 3.06m With laminate floor and brick surround fireplace.

Kitchen/Dining: 5.00m x 3.33m Kitchen/dining with tiled floor, stainless steel sink.