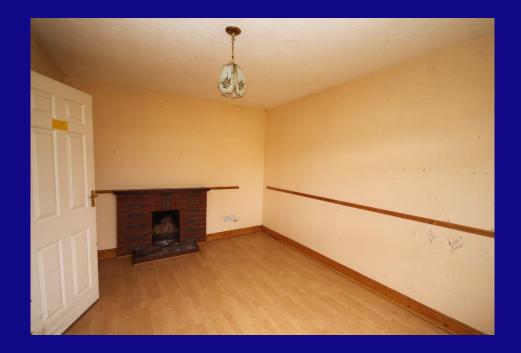

#### **ACCOMMODATION:**

Entrance Hall: 4.20m x 1.80m Wiith laminate floor.

Sitting Room: 4.20m x 3.06m With laminate floor and brick surround fireplace.

Kitchen/Dining: 5.00m x 3.33m Kitchen/dining with tiled floor, stainless steel sink.