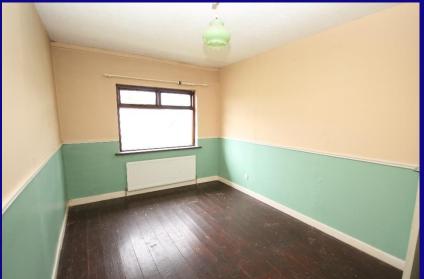

#### **UPSTAIRS**

Bedroom 1: 2.90m x 2.30m With wooden floor and double built-in wardrobes.

Bedroom 2: 4.20m x 2.82m With wooden floor.

Bedroom 3: 3.22m x 2.10m With wooden floor.

Bathroom: w.c., w.h.b. and electric shower.