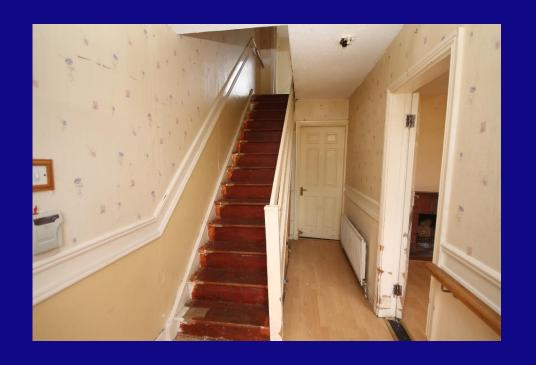

#### **ACCOMMODATION:**

Entrance Hall: 4.20m x 1.80m Wiith laminate floor.

Sitting Room: 4.20m x 3.06m With laminate floor and brick surround fireplace.

Kitchen/Dining: 5.00m x 3.33m Kitchen/dining with tiled floor, stainless steel sink.