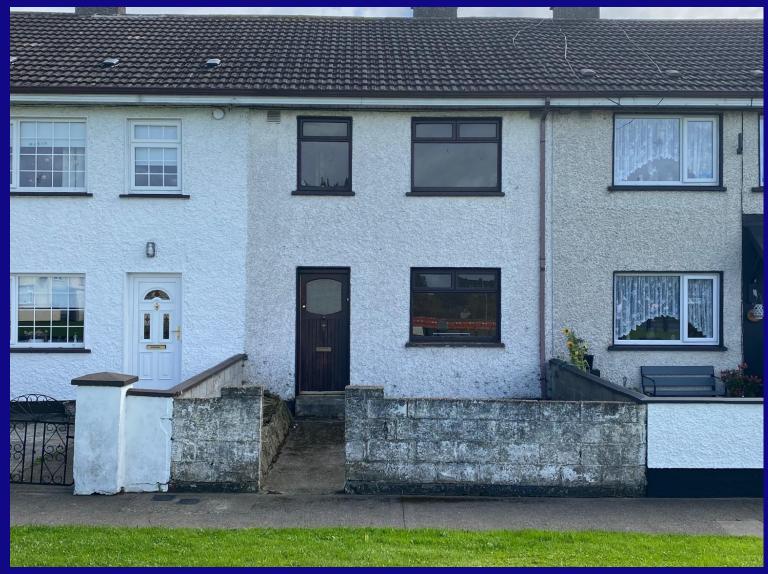

# TERRACED 3 BEDROOM PROPERTY IN CENTRAL LOCATION

2662 Dara Park, Newbridge, Co. Kildare

**GUIDE PRICE:** € 147,500

# 2662 Dara Park, Newbridge, Co. Kildare

**FEATURES:** 

- \* Hardwood windows
- \* Overlooking a green area
- \* Central location
- \* Oil fired central heating.

## **DESCRIPTION:**

2662 Dara Park is situated in a central location, within walking distance of all local amenities. It benefits from oil fired central heating, hardwood windows and overlooks a green area.