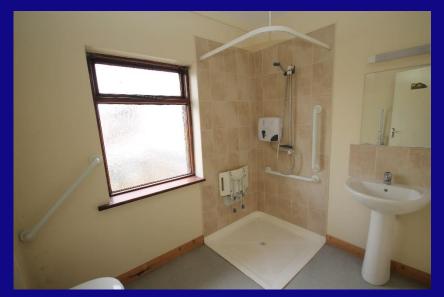

#### **UPSTAIRS**

Bedroom 1: 2.90m x 2.30m With wooden floor and double built-in wardrobes.

Bedroom 2: 4.20m x 2.82m With wooden floor.

Bedroom 3: 3.22m x 2.10m With wooden floor.

Bathroom: w.c., w.h.b. and electric shower.