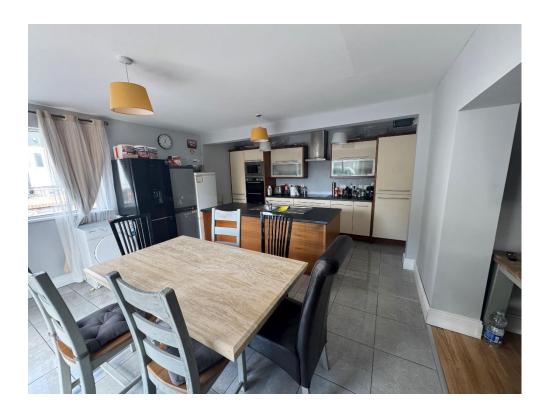

#### **Entrance Hall/Reception**

Living Room 3.92m x 3.89m

**Kitchen/Breakfast Room** 5.59m x 4.4m Modern Fitted Units with Island Unit. Tiled Flooring.

**Bedroom 1** 3.93m x 3.84m

Bathroom 2.33m x 1.74m With Shower, W.C., W.H.B.

# **GALLERY**