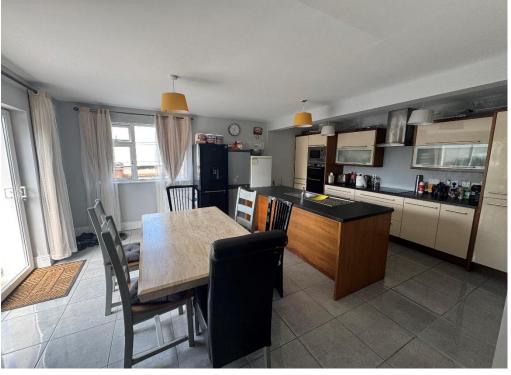

#### **Entrance Hall/Reception**

Living Room 3.92m x 3.89m

**Kitchen/Breakfast Room** 5.59m x 4.4m Modern Fitted Units with Island Unit. Tiled Flooring.

**Bedroom 1** 3.93m x 3.84m

Bathroom 2.33m x 1.74m With Shower, W.C., W.H.B.

# **GALLERY**