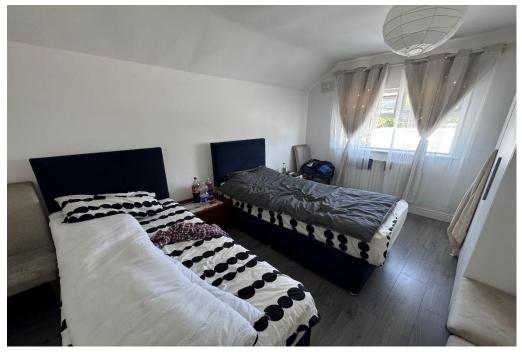

#### **Entrance Hall/Reception**

Living Room 3.92m x 3.89m

**Kitchen/Breakfast Room** 5.59m x 4.4m Modern Fitted Units with Island Unit. Tiled Flooring.

**Bedroom 1** 3.93m x 3.84m

Bathroom 2.33m x 1.74m With Shower, W.C., W.H.B.

**Bedroom 2** 2.89m x 2.41m

**Bedroom 3** 3.81m x 3.08m

**Bedroom 4** 4.13m x 3.05m

**Study** 2.47m x 1.85m