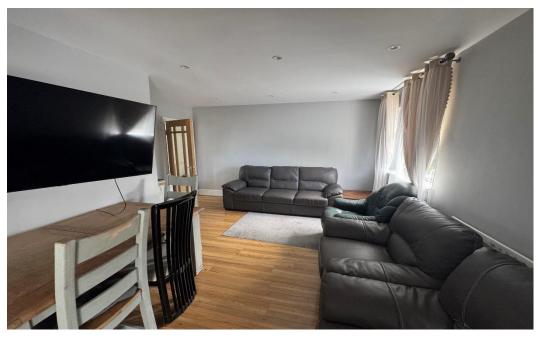

#### **Entrance Hall/Reception**

Living Room 3.92m x 3.89m

**Kitchen/Breakfast Room** 5.59m x 4.4m Modern Fitted Units with Island Unit. Tiled Flooring.

**Bedroom 1** 3.93m x 3.84m

Bathroom 2.33m x 1.74m With Shower, W.C., W.H.B.