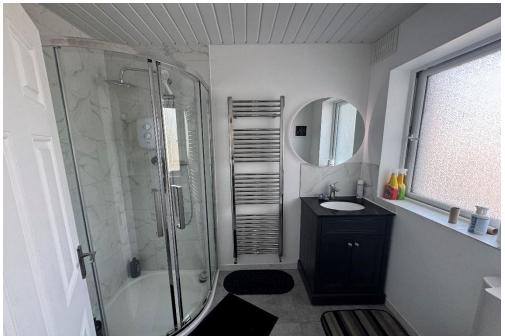

#### **Entrance Hall/Reception**

Living Room 3.92m x 3.89m

**Kitchen/Breakfast Room** 5.59m x 4.4m Modern Fitted Units with Island Unit. Tiled Flooring.

**Bedroom 1** 3.93m x 3.84m

Bathroom 2.33m x 1.74m With Shower, W.C., W.H.B.