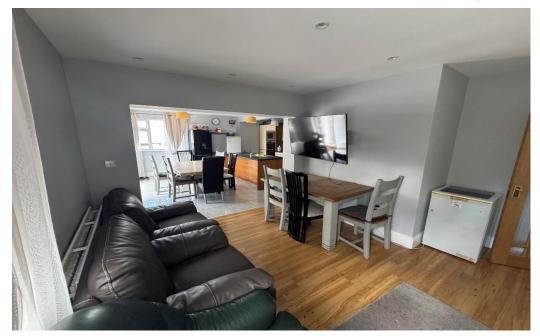

#### **Entrance Hall/Reception**

Living Room 3.92m x 3.89m

**Kitchen/Breakfast Room** 5.59m x 4.4m Modern Fitted Units with Island Unit. Tiled Flooring.

**Bedroom 1** 3.93m x 3.84m

Bathroom 2.33m x 1.74m With Shower, W.C., W.H.B.

# **GALLERY**