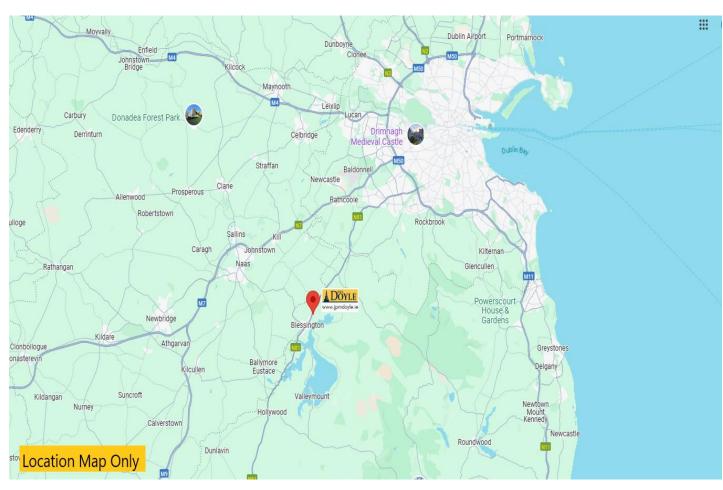

### **LOCATION**

Located on the Dublin side of Blessington Village, within walking distance of the tow centre and all amanities, the property is conveniently located just off the N81 on a small slip road in a countryside location. For the daily commuter the N81 and the M50 are easily accessible. There is a bus stop located at the end of the road served by the 65 Bus, while the Luas park and ride at Saggart is only a short spin. Blessington is a quaint country village with many amenities on its doorstep, these include horse riding, hill walking, GAA, while the Blessington Lakes offer an abundance of extracurricular activities such as fishing, canoeing & sailing. The golf enthusiast is well served with courses close by at Tulfarris, Rathsallagh, Palmerstown and Naas, not forgetting the renowned K Club at Straffan. Racing in Punchestown, Naas and the Curragh

Blessington: c. 1.5kms.

Citywest: c. 14kms.

Dublin: c. 29kms.