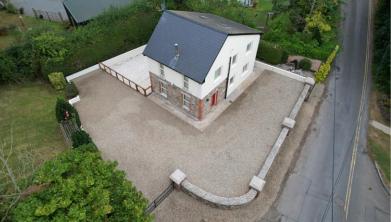

Outside the property is approached by a well-maintained gravel driveway which leads to the front and side of the house. The side garden has been landscaped with a variety of mature shrubs and trees. The rear of the property has a wonderful sense of privacy and seclusion and further enhanced with beautiful patio area.

This property is in a truly stunning location, only minutes' walk from one of Wexford's finest beaches.