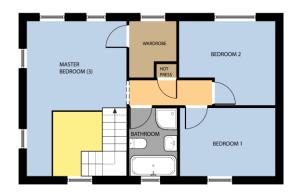

## FIRST FLOOR

Bedroom 1 2.46m x 3.76m (8'1" x 12'4"): carpet flooring.

**Bedroom 2** 3.04m x 3.51m (10' x 11'6"): at widest point, carpet flooring.

**Bathroom** 2.46m x 1.75m (8'1" x 5'9"): tiled flooring and walls, bath, shower, WC and wash hand basin.

**Master Bedroom 3** 5.60m x 3.60m (18'4" x 11'10"): at widest point, carpet flooring and walk-in wardrobe.

FIRST FLOOR

While every attempt has been made to ensure the accuracy of the floor plan contained here. measurements of doors, windows, more and any with times are appointed and no ensophability is taken for any mero omission, or missiament. This plan is for illustrative purposes only and should be used as such by any prospective purchaser. The services, systems and applications shown here have not been tested and no guarantee as to their oppenability or efficiency can be given. COPYRGHT: SHOWCASE IMAGESE