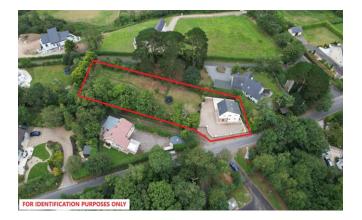

Outside the property is approached by a well-maintained gravel driveway which leads to the front and side of the house. The side garden has been landscaped with a variety of mature shrubs and trees. The rear of the property has a wonderful sense of privacy and seclusion and further enhanced with beautiful patio area.