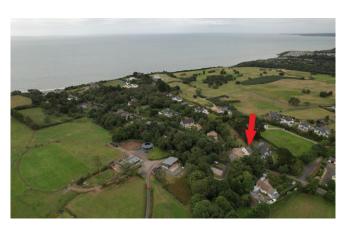

# For Sale

Asking Price: €480,000

Rose Cottage, Sea Road, Ballymoney, Gorey, Co. Wexford Y25 P268

BER C3

sherryfitz.ie

Rose Cottage is an elegant three-bedroom detached property in an exclusive location within walking distance to North Wexford's beautiful sandy beaches. Placed only minutes from Ballymoney village and in close proximity to the M11, makes this an easy commuting neighbourhood. One cannot fail to be impressed by this approximately 101.4 sqm approx., light filled residence, where emphasis has been placed on relaxing and fine living in this stunning coastal community.

This property is in a truly stunning location, only minutes' walk from one of Wexford's finest beaches.