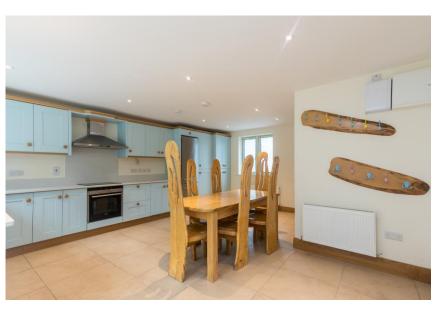

On entry you are welcomed to the stunning sitting room with feature solid fuel stove fireplace and exposed stone wall, the sitting room opens into the well-proportioned kitchen/dining room, double doors from the dining room lead to the southwest facing patio, perfect for dining alfresco in the evening sun. A guest WC completes the accommodation on the ground floor. Upstairs are three bedrooms and a tranquil family bathroom.

**Kitchen/Dining** 5.60m x 5.12m (18'4" x 16'10"): at widest point, tiled flooring, fitted kitchen units, electric oven, electric hob, fridge freezer, washing machine, tumble dryer, recessed lighting and double doors to rear garden.