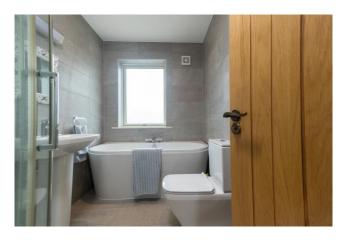

## FIRST FLOOR

Bedroom 1 2.46m x 3.76m (8'1" x 12'4"): carpet flooring.

**Bedroom 2** 3.04m x 3.51m (10' x 11'6"): at widest point, carpet flooring.

**Bathroom** 2.46m x 1.75m (8'1" x 5'9"): tiled flooring and walls, bath, shower, WC and wash hand basin.