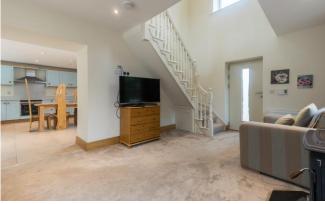

On entry you are welcomed to the stunning sitting room with feature solid fuel stove fireplace and exposed stone wall, the sitting room opens into the well-proportioned kitchen/dining room, double doors from the dining room lead to the southwest facing patio, perfect for dining alfresco in the evening sun. A guest WC completes the accommodation on the ground floor. Upstairs are three bedrooms and a tranquil family bathroom.

#### Accommodation GROUND FLOOR

**Sitting Room** 5.60m x 3.63m (18'4" x 11'11"): at widest point, carpet flooring, feature fireplace with solid fuel stove, recessed lighting, double height ceiling and exposed stone wall.