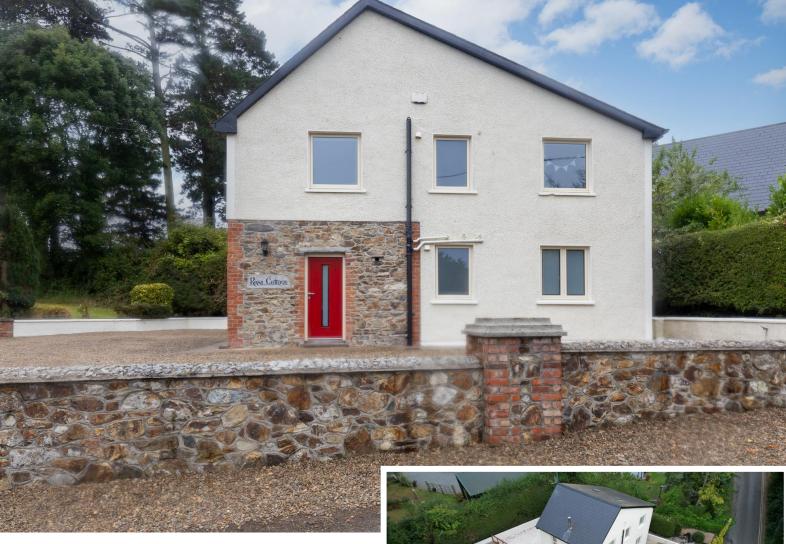

# For Sale

Asking Price: €480,000

Rose Cottage, Sea Road, Ballymoney, Gorey, Co. Wexford Y25 P268

BER C3

sherryfitz.ie

Rose Cottage is an elegant three-bedroom detached property in an exclusive location within walking distance to North Wexford's beautiful sandy beaches. Placed only minutes from Ballymoney village and in close proximity to the M11, makes this an easy commuting neighbourhood. One cannot fail to be impressed by this approximately 101.4 sqm approx., light filled residence, where emphasis has been placed on relaxing and fine living in this stunning coastal community.

Outside the property is approached by a well-maintained gravel driveway which leads to the front and side of the house. The side garden has been landscaped with a variety of mature shrubs and trees. The rear of the property has a wonderful sense of privacy and seclusion and further enhanced with beautiful patio area.