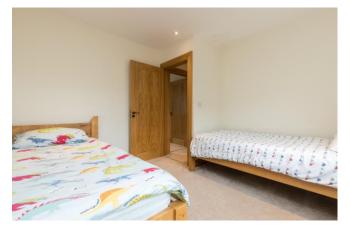

## FIRST FLOOR

Bedroom 1 2.46m x 3.76m (8'1" x 12'4"): carpet flooring.

**Bedroom 2** 3.04m x 3.51m (10' x 11'6"): at widest point, carpet flooring.

**Bathroom** 2.46m x 1.75m (8'1" x 5'9"): tiled flooring and walls, bath, shower, WC and wash hand basin.