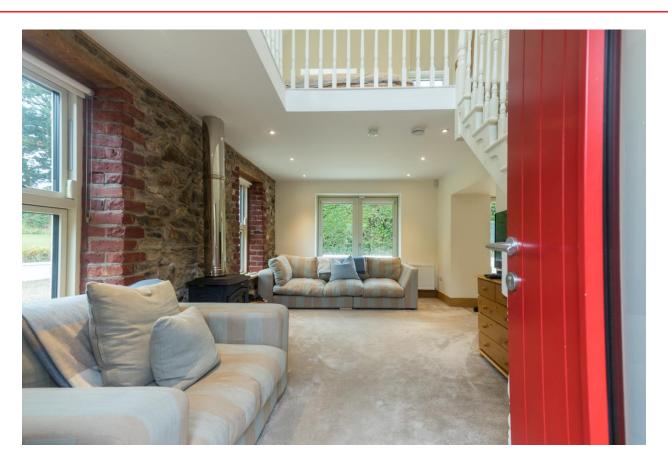

On entry you are welcomed to the stunning sitting room with feature solid fuel stove fireplace and exposed stone wall, the sitting room opens into the well-proportioned kitchen/dining room, double doors from the dining room lead to the southwest facing patio, perfect for dining alfresco in the evening sun. A guest WC completes the accommodation on the ground floor. Upstairs are three bedrooms and a tranquil family bathroom.

#### Accommodation GROUND FLOOR

**Sitting Room** 5.60m x 3.63m (18'4" x 11'11"): at widest point, carpet flooring, feature fireplace with solid fuel stove, recessed lighting, double height ceiling and exposed stone wall.