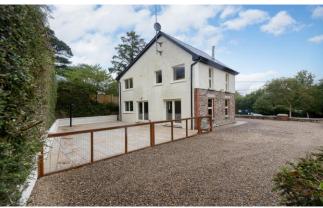

Outside the property is approached by a well-maintained gravel driveway which leads to the front and side of the house. The side garden has been landscaped with a variety of mature shrubs and trees. The rear of the property has a wonderful sense of privacy and seclusion and further enhanced with beautiful patio area.

# For Sale

Asking Price: €480,000

Rose Cottage, Sea Road, Ballymoney, Gorey, Co. Wexford Y25 P268

BER C3

sherryfitz.ie

Rose Cottage is an elegant three-bedroom detached property in an exclusive location within walking distance to North Wexford's beautiful sandy beaches. Placed only minutes from Ballymoney village and in close proximity to the M11, makes this an easy commuting neighbourhood. One cannot fail to be impressed by this approximately 101.4 sqm approx., light filled residence, where emphasis has been placed on relaxing and fine living in this stunning coastal community.