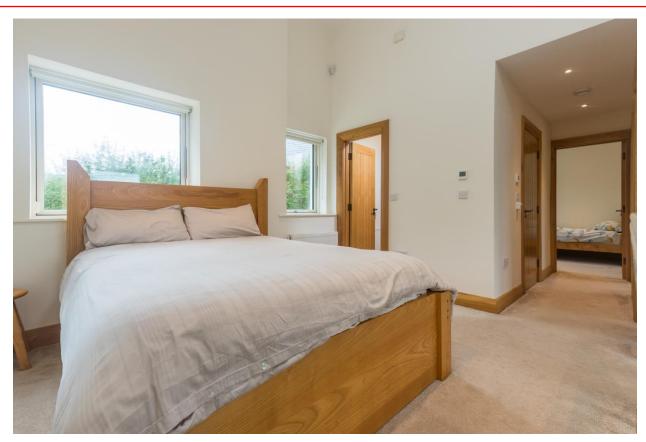

**Master Bedroom 3** 5.60m x 3.60m (18'4" x 11'10"): at widest point, carpet flooring and walk-in wardrobe.