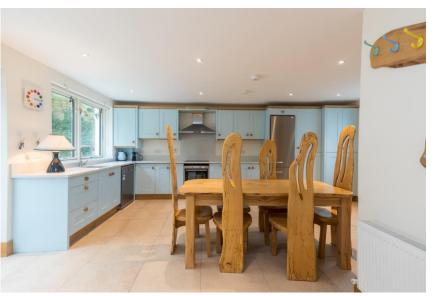

On entry you are welcomed to the stunning sitting room with feature solid fuel stove fireplace and exposed stone wall, the sitting room opens into the well-proportioned kitchen/dining room, double doors from the dining room lead to the southwest facing patio, perfect for dining alfresco in the evening sun. A guest WC completes the accommodation on the ground floor. Upstairs are three bedrooms and a tranquil family bathroom.

**Kitchen/Dining** 5.60m x 5.12m (18'4" x 16'10"): at widest point, tiled flooring, fitted kitchen units, electric oven, electric hob, fridge freezer, washing machine, tumble dryer, recessed lighting and double doors to rear garden.