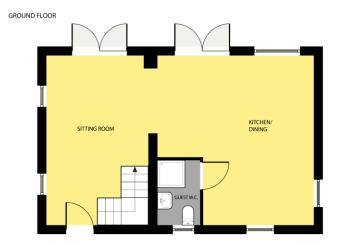

#### Accommodation GROUND FLOOR

**Sitting Room** 5.60m x 3.63m (18'4" x 11'11"): at widest point, carpet flooring, feature fireplace with solid fuel stove, recessed lighting, double height ceiling and exposed stone wall.

**Kitchen/Dining** 5.60m x 5.12m (18'4" x 16'10"): at widest point, tiled flooring, fitted kitchen units, electric oven, electric hob, fridge freezer, washing machine, tumble dryer, recessed lighting and double doors to rear garden.

**Guest WC** 2.14m x 1.40m (7' x 4'7"): tiled flooring and walls, shower, WC and wash hand basin.

Directions Y25P268

White every attempt has been made to ensure the accuracy of the floor plan contained here, measurements of doors, windows, rooms and any other linem are approximate and no responsibility is taken for any error, omission, or misstatement. This plan is for illustrative purposes only and should be used as such by any prospective purchaser. The services, systems and applications show here have not been tested and no guarantee as to their openability or efficiency can be given. COPYIGHT: SHOWCASE IMAGESE