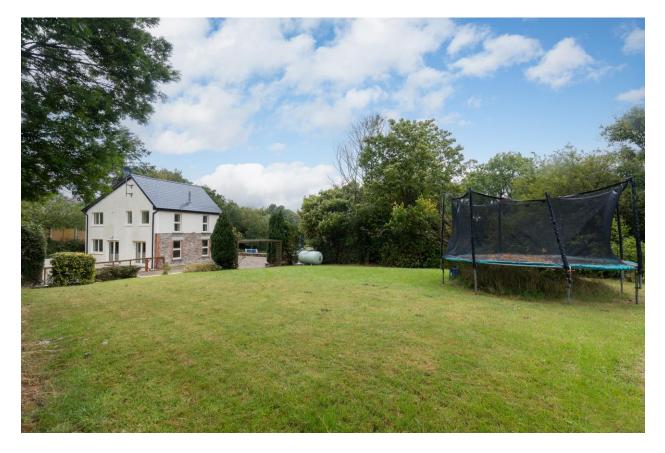

Outside the property is approached by a well-maintained gravel driveway which leads to the front and side of the house. The side garden has been landscaped with a variety of mature shrubs and trees. The rear of the property has a wonderful sense of privacy and seclusion and further enhanced with beautiful patio area.

This property is in a truly stunning location, only minutes' walk from one of Wexford's finest beaches.