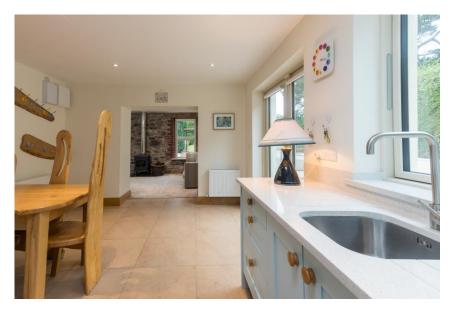

On entry you are welcomed to the stunning sitting room with feature solid fuel stove fireplace and exposed stone wall, the sitting room opens into the well-proportioned kitchen/dining room, double doors from the dining room lead to the southwest facing patio, perfect for dining alfresco in the evening sun. A guest WC completes the accommodation on the ground floor. Upstairs are three bedrooms and a tranquil family bathroom.

**Kitchen/Dining** 5.60m x 5.12m (18'4" x 16'10"): at widest point, tiled flooring, fitted kitchen units, electric oven, electric hob, fridge freezer, washing machine, tumble dryer, recessed lighting and double doors to rear garden.