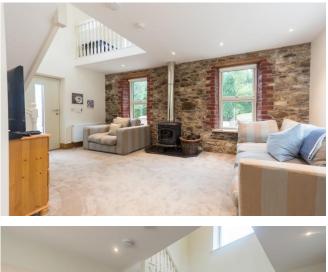

On entry you are welcomed to the stunning sitting room with feature solid fuel stove fireplace and exposed stone wall, the sitting room opens into the well-proportioned kitchen/dining room, double doors from the dining room lead to the southwest facing patio, perfect for dining alfresco in the evening sun. A guest WC completes the accommodation on the ground floor. Upstairs are three bedrooms and a tranquil family bathroom.

#### Accommodation GROUND FLOOR

**Sitting Room** 5.60m x 3.63m (18'4" x 11'11"): at widest point, carpet flooring, feature fireplace with solid fuel stove, recessed lighting, double height ceiling and exposed stone wall.