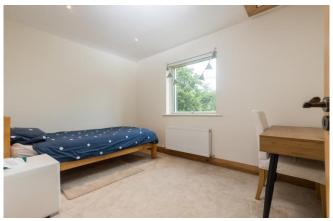

## FIRST FLOOR

Bedroom 1 2.46m x 3.76m (8'1" x 12'4"): carpet flooring.

**Bedroom 2** 3.04m x 3.51m (10' x 11'6"): at widest point, carpet flooring.

**Bathroom** 2.46m x 1.75m (8'1" x 5'9"): tiled flooring and walls, bath, shower, WC and wash hand basin.