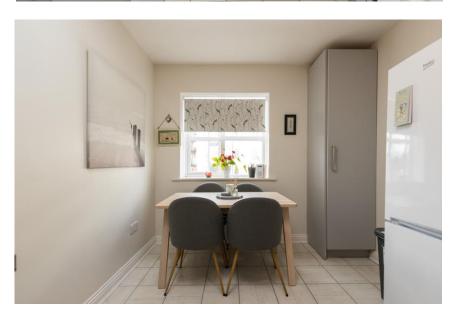

**Kitchen/Dining** 4.10m x 2.70m (13'5" x 8'10"): tiled flooring and backsplash, fitted kitchen units, electric hob, electric oven, washing machine and dishwasher.

**Sitting Room** 4.10m x 4.68m (13'5" x 15'4"): laminate wood flooring and sliding doors to balcony.