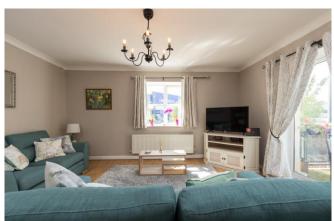

**Kitchen/Dining** 4.10m x 2.70m (13'5" x 8'10"): tiled flooring and backsplash, fitted kitchen units, electric hob, electric oven, washing machine and dishwasher.

**Sitting Room** 4.10m x 4.68m (13'5" x 15'4"): laminate wood flooring and sliding doors to balcony.