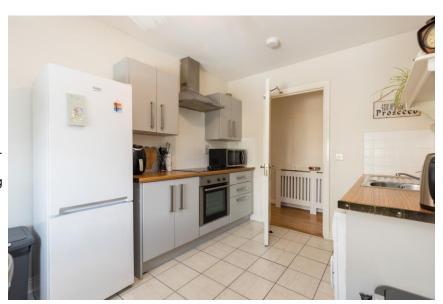

**Kitchen/Dining** 4.10m x 2.70m (13'5" x 8'10"): tiled flooring and backsplash, fitted kitchen units, electric hob, electric oven, washing machine and dishwasher.

**Sitting Room** 4.10m x 4.68m (13'5" x 15'4"): laminate wood flooring and sliding doors to balcony.