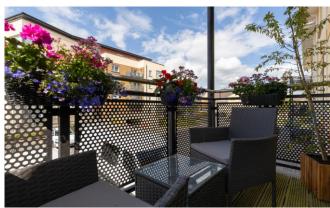

This apartment has been well maintained, extends to 86.1 sq m (approx.) and offers generous accommodation and briefly compromises of entrance hallway, kitchen/dining, sitting room with sliding door to balcony, two generous double rooms with the Master Bedroom Ensuite and a family bathroom,

**Kitchen/Dining** 4.10m x 2.70m (13'5" x 8'10"): tiled flooring and backsplash, fitted kitchen units, electric hob, electric oven, washing machine and dishwasher.

**Sitting Room** 4.10m x 4.68m (13'5" x 15'4"): laminate wood flooring and sliding doors to balcony.