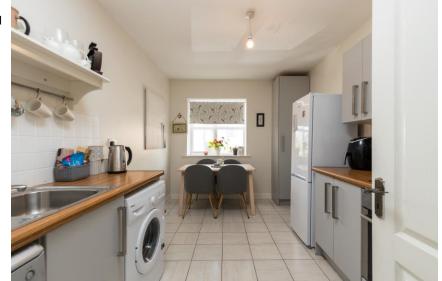

**Kitchen/Dining** 4.10m x 2.70m (13'5" x 8'10"): tiled flooring and backsplash, fitted kitchen units, electric hob, electric oven, washing machine and dishwasher.

**Sitting Room** 4.10m x 4.68m (13'5" x 15'4"): laminate wood flooring and sliding doors to balcony.