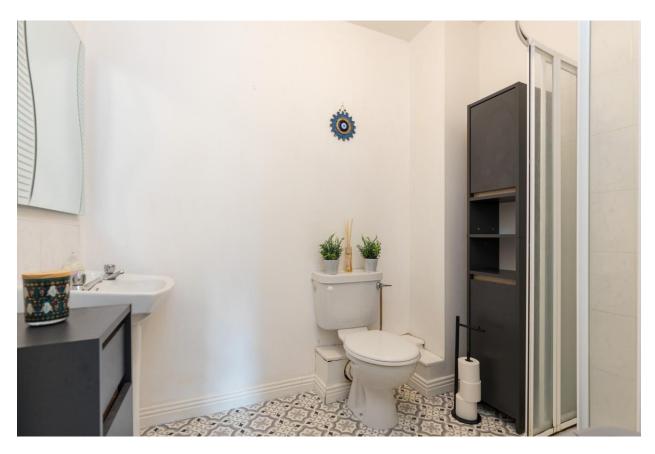

**Master Bedroom 2** 3.50m x 4.40m (11'6" x 14'5"): at widest point, carpet flooring and built-in wardrobes.

**Ensuite** 2.30m x 1.85m (7'7" x 6'1"): linoleum flooring, tiled shower, shower, WC and wash hand basin.