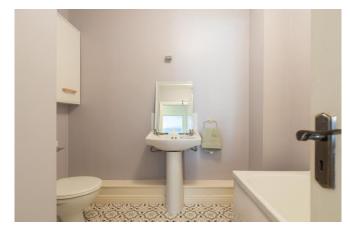

#### Accommodation

**Entrance Hallway** 2.01m x 7.43m (6'7" x 24'5"): at widest point, laminate wood flooring.

**Bedroom 1** 4.10m x 2.90m (13'5" x 9'6"): carpet flooring, built-in wardrobes.

**Bathroom** 2.30m x 2.51m (7'7" x 8'3"): at widest point, linoleum flooring, tile bath, bath, WC, and wash hand basin.