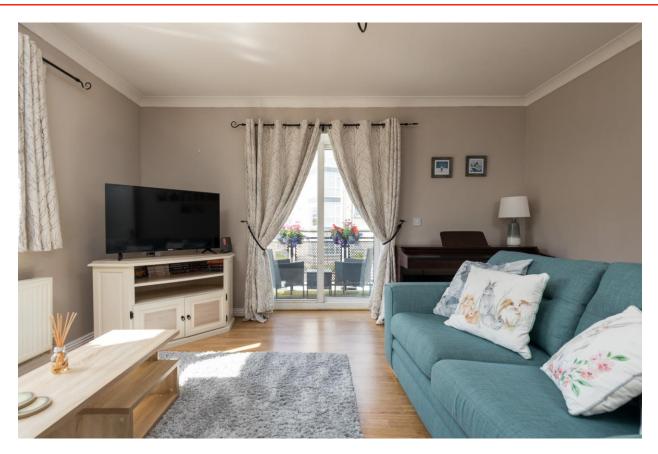

**Kitchen/Dining** 4.10m x 2.70m (13'5" x 8'10"): tiled flooring and backsplash, fitted kitchen units, electric hob, electric oven, washing machine and dishwasher.

**Sitting Room** 4.10m x 4.68m (13'5" x 15'4"): laminate wood flooring and sliding doors to balcony.