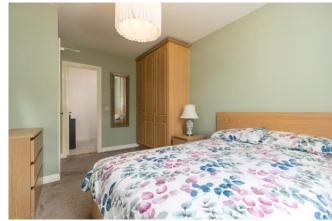

**Master Bedroom 2** 3.50m x 4.40m (11'6" x 14'5"): at widest point, carpet flooring and built-in wardrobes.

**Ensuite** 2.30m x 1.85m (7'7" x 6'1"): linoleum flooring, tiled shower, shower, WC and wash hand basin.