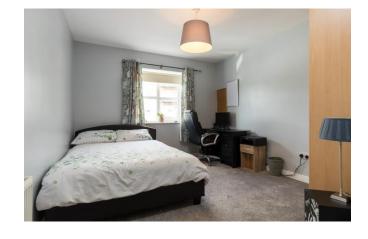

#### Accommodation

**Entrance Hallway** 2.01m x 7.43m (6'7" x 24'5"): at widest point, laminate wood flooring.

**Bedroom 1** 4.10m x 2.90m (13'5" x 9'6"): carpet flooring, built-in wardrobes.

**Bathroom** 2.30m x 2.51m (7'7" x 8'3"): at widest point, linoleum flooring, tile bath, bath, WC, and wash hand basin.