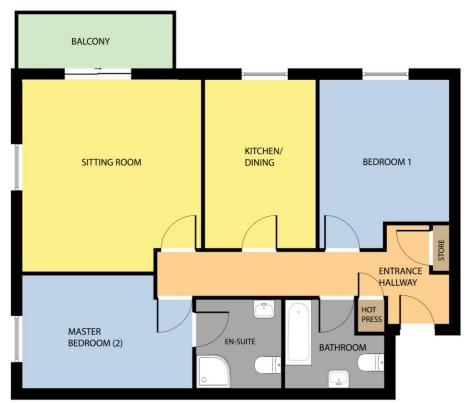

#### Accommodation

**Entrance Hallway** 2.01m x 7.43m (6'7" x 24'5"): at widest point, laminate wood flooring.

**Bedroom 1** 4.10m x 2.90m (13'5" x 9'6"): carpet flooring, built-in wardrobes.

**Bathroom** 2.30m x 2.51m (7'7" x 8'3"): at widest point, linoleum flooring, tile bath, bath, WC, and wash hand basin.

**Kitchen/Dining** 4.10m x 2.70m (13'5" x 8'10"): tiled flooring and backsplash, fitted kitchen units, electric hob, electric oven, washing machine and dishwasher.

**Sitting Room** 4.10m x 4.68m (13'5" x 15'4"): laminate wood flooring and sliding doors to balcony.

**Master Bedroom 2** 3.50m x 4.40m (11'6" x 14'5"): at widest point, carpet flooring and built-in wardrobes.

**Ensuite** 2.30m x 1.85m (7'7" x 6'1"): linoleum flooring, tiled shower, shower, WC and wash hand basin.

## Special Features & Services

- Convenient First Floor Apartment of 86.1sqm (927sq ft)
- Superb location in the heart of Gorey town and 4 mins to M11.
- Walk in Condition.

Directions Y25D599

Whilst every attempt has been made to ensure the accuracy of the floor plan contained here, measurements of doors, windows, rooms and any other items are approximate and no responsibility is taken for any error, omission, or misstatement. This plan is for illustrative purposes only and should be used as such by any prospective purchaser. The services, systems and applications shown here have not been tested and no guarantee as to their operability or efficiency can be given.