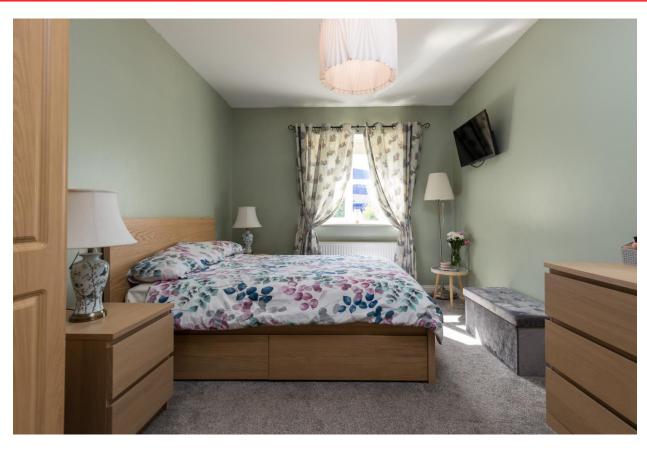

**Master Bedroom 2** 3.50m x 4.40m (11'6" x 14'5"): at widest point, carpet flooring and built-in wardrobes.

**Ensuite** 2.30m x 1.85m (7'7" x 6'1"): linoleum flooring, tiled shower, shower, WC and wash hand basin.