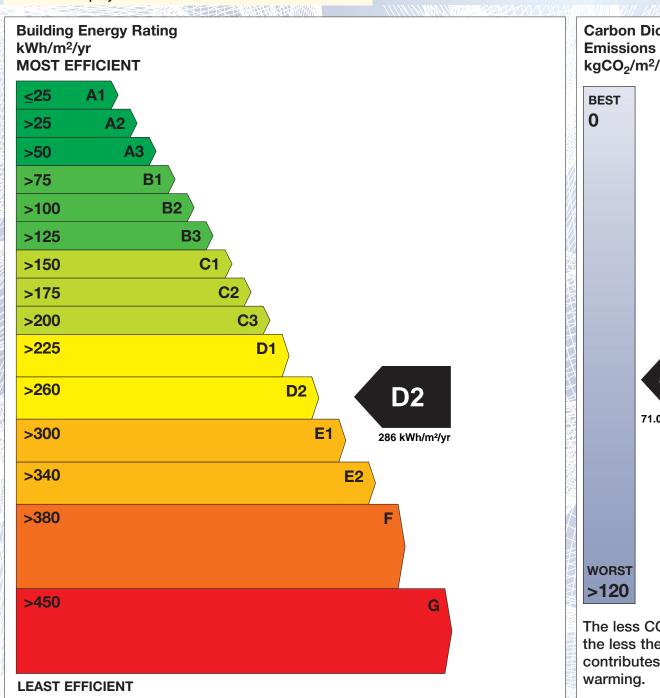

## BER for the building detailed below is:

**D2** 

| Address | 16 SYCAMORE CRESCENT |
|---------|----------------------|
|         | THE DADK             |

CABINTEELY
DUBLIN 18

 BER Number
 107377582

 Date of Issue
 06/03/2015

 Valid Until
 06/03/2025

 Assessor Number
 104427

 Assessor Company No
 104427

The Building Energy Rating (BER) is an indication of the energy performance of this dwelling. It covers energy use for space heating, water heating, ventilation and lighting, calculated on the basis of standard occupancy. It is expressed as primary energy use per unit floor area per year (kWh/m²/yr).

'A' rated properties are the most energy efficient and will tend to have the lowest energy bills.

Carbon Dioxide (CO<sub>2</sub>) **Emissions Indicator** kgCO<sub>2</sub>/m<sup>2</sup>/yr Calculated annual CO2 emissions 71.01 kgCO<sub>2</sub>/m<sup>2</sup>/yr The less CO<sub>2</sub> produced, the less the dwelling contributes to global