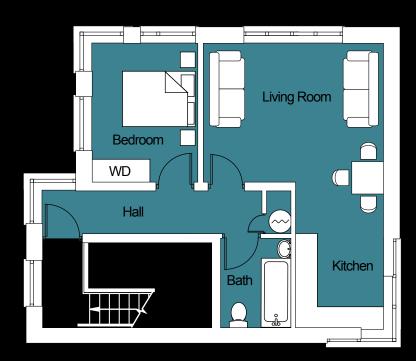

### **REDARCHES 1 BED APARTMENT**

### Apartment Type D2 • Third Floor

These particulars do not constitute an offer or contract or any part thereof and none of the statements contained in the particulars as to the property is to be relied on as a statement or representation of fact. Guardian Property Asset Management or its staff are not authorised to make or give any representation or warranty in respect of this property. All descriptions, dimensions, references to condition and necessary permission for use and occupation, and other details are given in good faith and are believed to be correct but any intending purchaser or tenant should not rely on them as statements or representations of fact but must satisfy himself/herself by inspection or otherwise as to the correctness of each of them. In the event of any inconsistency between these particulars and the contract of sale, the latter shall prevail.