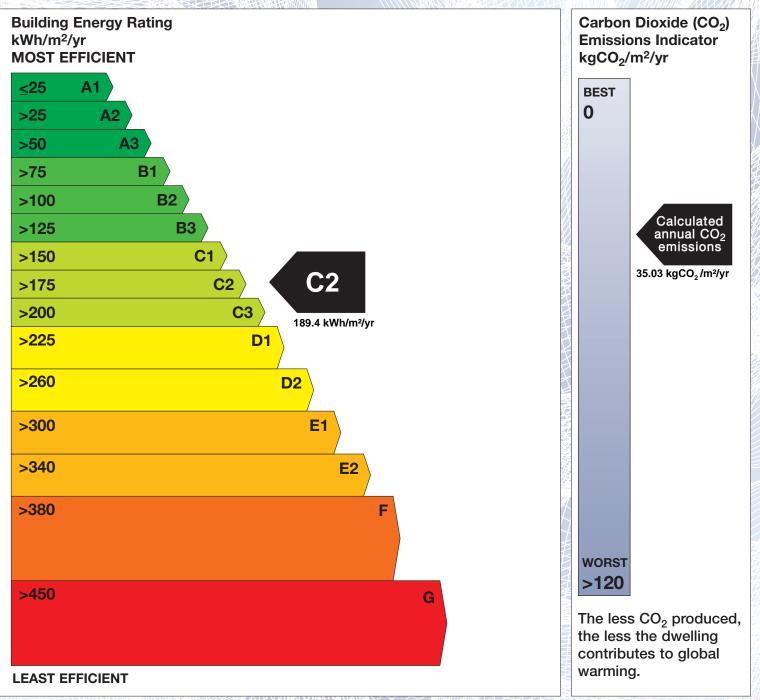

## **Building Energy Rating (BER)**

| BER for the building detailed below is: |                                                | C2  |
|-----------------------------------------|------------------------------------------------|-----|
| Address                                 | 12 LINDEN LEA PARK<br>STILLORGAN<br>CO. DUBLIN |     |
| Eircode                                 | A94WK66                                        |     |
| BER Number                              | 115229809                                      |     |
| Date of Issue                           | 09/07/2022                                     |     |
| Valid Until                             | 09/07/2032                                     |     |
| Assessor Number                         | 103343                                         |     |
| Assessor Company No                     | 103343                                         | 144 |

The Building Energy Rating (BER) is an indication of the energy performance of this dwelling. It covers energy use for space heating, water heating, ventilation and lighting, calculated on the basis of standard occupancy. It is expressed as primary energy use per unit floor area per year (kWh/m<sup>2</sup>/yr).

'A' rated properties are the most energy efficient and will tend to have the lowest energy bills.

**IMPORTANT:** This BER is calculated on the basis of data provided to and by the BER Assessor, and using the version of the assessment software quoted below. A future BER assigned to this dwelling may be different, as a result of changes to the dwelling or to the assessment software.