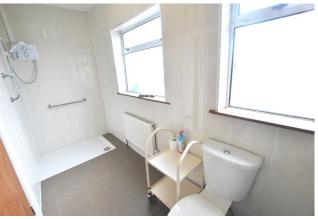

#### **BATHROOM**

12'1" x 4'5 (3.7m x 1.4m)

Tiled to floorand walls, fitted with w.c, wbh and walk in shower with triton electric shower.