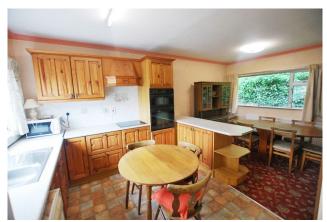

## KITCHEN/DINING ROOM

18'3" x 12'7" (5.6m x 3.9m)

Open plan to rear of the property, fitted kitchen with lino to floor and tiled splashback, access to rearseating area, additional breakfast bar, double doors from dinning area to livingroom.