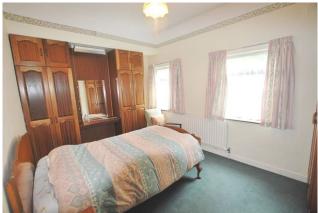

#### **BEDROOM 1**

13'7" x 12'1" (4.2m x 3.7m)

Located to the front of the property, carpet to floor, built in wardrobes, blinds and open fire place.

### **BEDROOM 4**

11'8" x 9"8' (3.6m x 3m)

Double bedroom to side, carpet to floor, two bright windows and built in wardrobes.