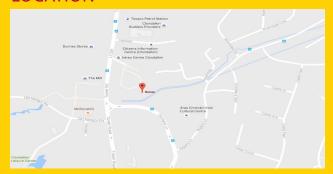

## **DIRECTIONS**

If travelling towards Clondalkin Village from The Nangor Road, pass the Mill Shopping Centre on the right hand side and at the traffic light junction veer left onto Orchard Road. Take your first left turn into the cul de sac and "Sonas" is found on the left hand side.

# **LOCATION**