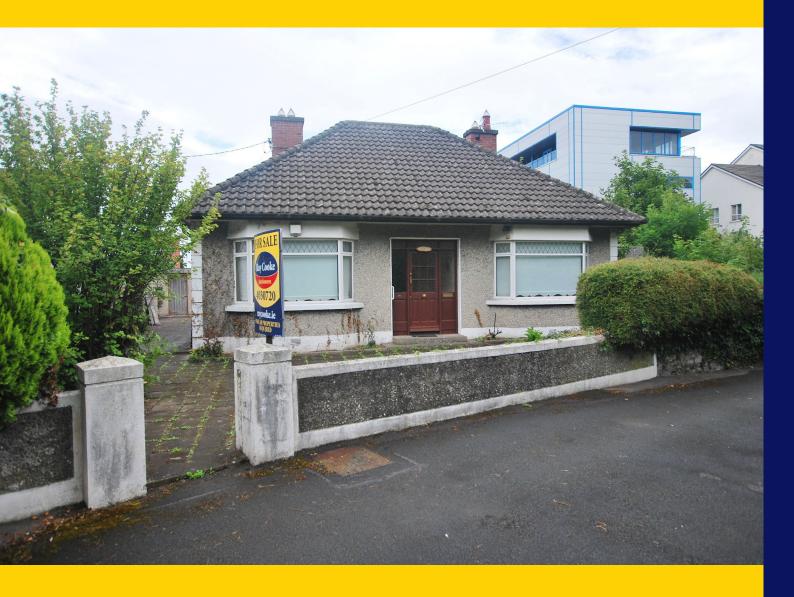

## DESCRIPTION

RAY COOKE AUCTIONEERS are delighted to present this 1950's detached bungalow to the market tucked away off Orchard Road in the heart of Clondalkin Village. "Sonas" offers an idyllic setting within arm's reach of every conceivable amenity yet boasting a sense of undisturbed peace and tranquility.

Interior living accommodation of c. 1,350 sq ft comprises of entrance hallway, lounge, reception room, four bedrooms, main family bathroom and kitchen/dining room. The front of the property is overlooked by mature trees and green space and to the rear you will find a sunny south facing garden with a block built shed and ample outside space. Sonas requires interior modernisation but, with a little bit of TLC, presents a magnificent opportunity to be transformed into a stunning family home in one of Clondalkin's more mature and sought after locations. Early viewing is highly advised, Call Ray Cooke Auctioneers today for further information or to arrange viewing!

#### **OUTSIDE FRONT**

Overlooking mature trees, peaceful cul de sac of only three properties.