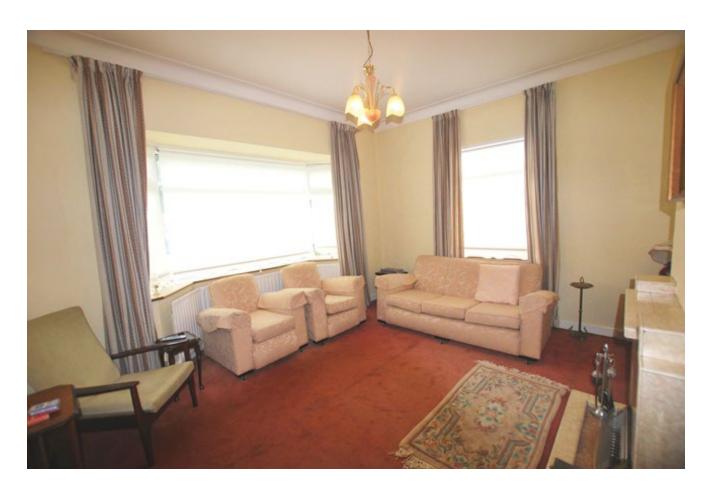

#### **LOUNGE**

13'7" x 12'1" (4.2m x 3.7m)

Located to the front, carpet to floor, feature fireplace, duel aspect and blinds.

# LIVING ROOM

12'7" x 9'5" (3.9m x 2.9m)

Carpet to floor.