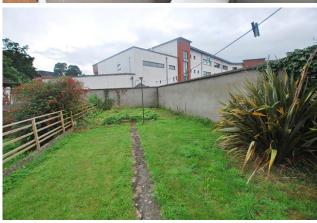

#### **OUTSIDE REAR**

Sunny south facing lawned garden and paved patio, sheltered seating area, block built shed and not overlooked.