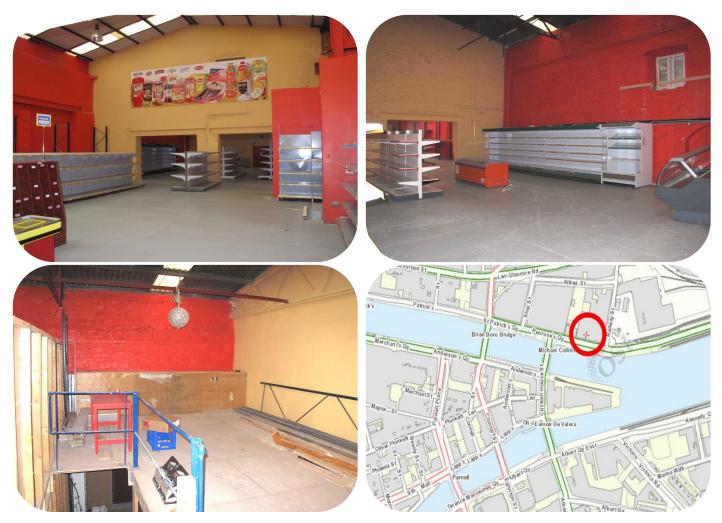

## **Description:**

The property comprises a large ground floor retail/ storage unit. The property benefits from a side loading door, additional storage at mezzanine level and considerable glazed frontage. Property also benefits from a limited number of private patron car parking spaces.

The property extends to a total ground floor area of approx. 5,230 sq.ft (486 sq.m) and benefits from considerable glazed frontage.

The property is ideally suited for a multitude of uses to include retail/ showroom uses or alternative uses subject to planning.