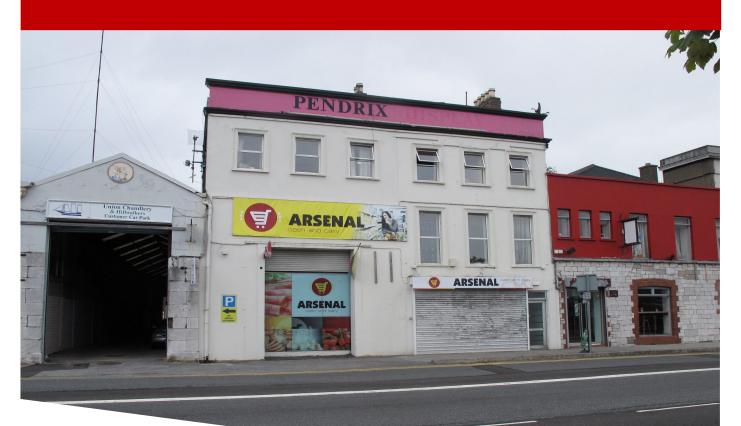

# 4/5 Penrose Quay, Cork City Centre

A substantial ground floor commercial premises, centrally situated in a profile location fronting the River Lee immediately adjacent to Kent Rail Station and within close proximity of Cork city centre.

#### Location:

The property is situated on the north east side of Cork city centre on the main vehicular approach from the east, immediately adjacent to Kent Railway Station within walking distance of the CBD and Patrick Street.