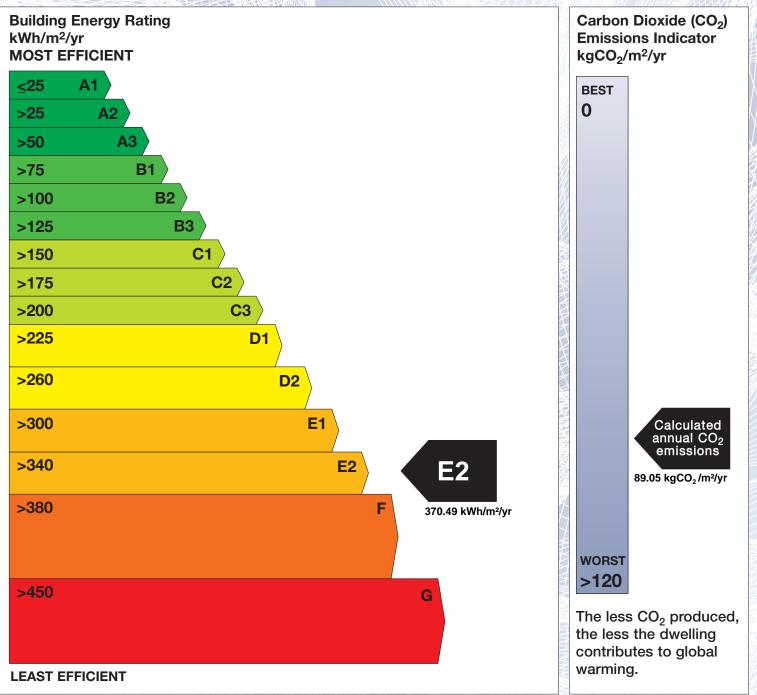

## **Building Energy Rating (BER)**

| BER for the building detailed below is:                                                                                                                                                                                                                                                                                                                                                                                                                                                                                                                                                                                                                                                                                                                                                                                                                                                                                                                                                                                                                                                                                                                                                                                                                                                                                                                                                                                                                                                                                                                                                                                                                                                                                                                                                                                                                                                                                                                                                                                                                                                                                        |                                            | E2    |
|--------------------------------------------------------------------------------------------------------------------------------------------------------------------------------------------------------------------------------------------------------------------------------------------------------------------------------------------------------------------------------------------------------------------------------------------------------------------------------------------------------------------------------------------------------------------------------------------------------------------------------------------------------------------------------------------------------------------------------------------------------------------------------------------------------------------------------------------------------------------------------------------------------------------------------------------------------------------------------------------------------------------------------------------------------------------------------------------------------------------------------------------------------------------------------------------------------------------------------------------------------------------------------------------------------------------------------------------------------------------------------------------------------------------------------------------------------------------------------------------------------------------------------------------------------------------------------------------------------------------------------------------------------------------------------------------------------------------------------------------------------------------------------------------------------------------------------------------------------------------------------------------------------------------------------------------------------------------------------------------------------------------------------------------------------------------------------------------------------------------------------|--------------------------------------------|-------|
| Address                                                                                                                                                                                                                                                                                                                                                                                                                                                                                                                                                                                                                                                                                                                                                                                                                                                                                                                                                                                                                                                                                                                                                                                                                                                                                                                                                                                                                                                                                                                                                                                                                                                                                                                                                                                                                                                                                                                                                                                                                                                                                                                        | LEGNACREEVE<br>CASTLESHANE<br>CO. MONAGHAN |       |
| Eircode                                                                                                                                                                                                                                                                                                                                                                                                                                                                                                                                                                                                                                                                                                                                                                                                                                                                                                                                                                                                                                                                                                                                                                                                                                                                                                                                                                                                                                                                                                                                                                                                                                                                                                                                                                                                                                                                                                                                                                                                                                                                                                                        | H18YX67                                    |       |
| BER Number                                                                                                                                                                                                                                                                                                                                                                                                                                                                                                                                                                                                                                                                                                                                                                                                                                                                                                                                                                                                                                                                                                                                                                                                                                                                                                                                                                                                                                                                                                                                                                                                                                                                                                                                                                                                                                                                                                                                                                                                                                                                                                                     | 117362327                                  |       |
| Date of Issue                                                                                                                                                                                                                                                                                                                                                                                                                                                                                                                                                                                                                                                                                                                                                                                                                                                                                                                                                                                                                                                                                                                                                                                                                                                                                                                                                                                                                                                                                                                                                                                                                                                                                                                                                                                                                                                                                                                                                                                                                                                                                                                  | 22/04/2024                                 |       |
| Valid Until                                                                                                                                                                                                                                                                                                                                                                                                                                                                                                                                                                                                                                                                                                                                                                                                                                                                                                                                                                                                                                                                                                                                                                                                                                                                                                                                                                                                                                                                                                                                                                                                                                                                                                                                                                                                                                                                                                                                                                                                                                                                                                                    | 22/04/2034                                 |       |
| Assessor Number                                                                                                                                                                                                                                                                                                                                                                                                                                                                                                                                                                                                                                                                                                                                                                                                                                                                                                                                                                                                                                                                                                                                                                                                                                                                                                                                                                                                                                                                                                                                                                                                                                                                                                                                                                                                                                                                                                                                                                                                                                                                                                                | 100615                                     |       |
| Assessor Company No                                                                                                                                                                                                                                                                                                                                                                                                                                                                                                                                                                                                                                                                                                                                                                                                                                                                                                                                                                                                                                                                                                                                                                                                                                                                                                                                                                                                                                                                                                                                                                                                                                                                                                                                                                                                                                                                                                                                                                                                                                                                                                            | 100615                                     | KUNIM |
| nitte states and the second se |                                            |       |

The Building Energy Rating (BER) is an indication of the energy performance of this dwelling. It covers energy use for space heating, water heating, ventilation and lighting, calculated on the basis of standard occupancy. It is expressed as primary energy use per unit floor area per year (kWh/m<sup>2</sup>/yr).

'A' rated properties are the most energy efficient and will tend to have the lowest energy bills.

**IMPORTANT:** This BER is calculated on the basis of data provided to and by the BER Assessor, and using the version of the assessment software quoted below. A future BER assigned to this dwelling may be different, as a result of changes to the dwelling or to the assessment software.