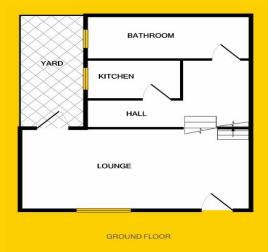

## FLOOR PLAN

### LOUNGE

13'7"x 11'2" (4.19m x 3.42m)

Entrance from front door, carpet floor, gas fireplace, stairs to lower level and mezzanine.

## LOWER LEVEL HALL

Tiled floor, door to yard, kitchen and bathroom.

#### **KITCHEN**

5'9" x 6'7" (1.82m x 2.05m)

Floor and eye level units, integrated gas hob, integrated appliances, tiled splash back, plaster and painted walls and ceilings.

### **BATHROOM**

4'4" x 9' (1.35m x 2.75m)

Fully tiled bathroom suit, shower cubicle with triton shower, wc, whb, heated wall mirror, heated towel rack.