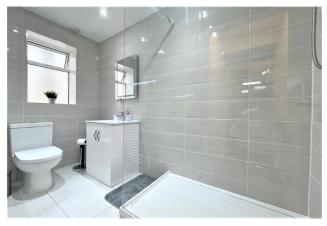

### **BATHROOM**

4'4" x 9' (1.35m x 2.75m)

Fully tiled bathroom suit, shower cubicle with triton shower, wc, whb, heated wall mirror, heated towel rack.