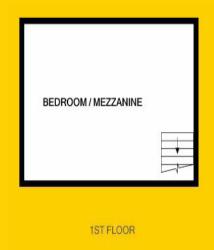

## FLOOR PLAN

## MEZZANINE / BEDROOM

14'2" x 9'8"(4.32m x 3m) Carpet floor and gas boiler