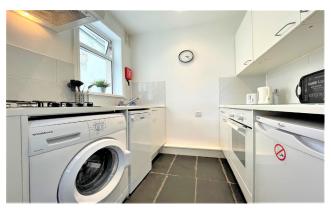

#### **KITCHEN**

5'9" x 6'7" (1.82m x 2.05m)

Floor and eye level units, integrated gas hob, integrated appliances, tiled splash back, plaster and painted walls and ceilings.