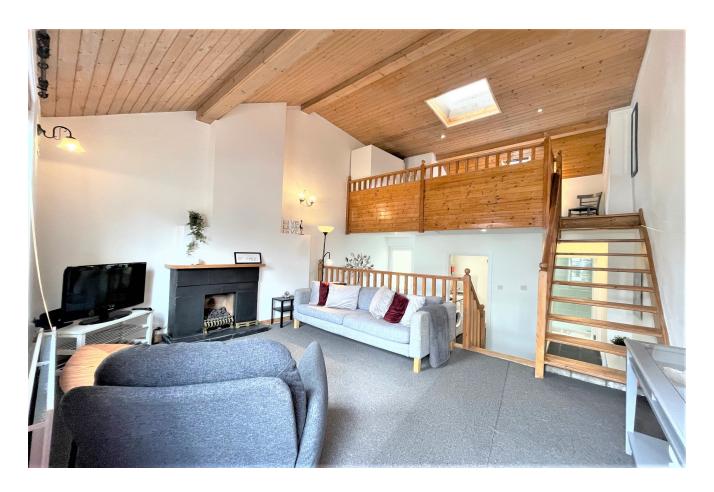

### LOUNGE

13'7"x 11'2" (4.19m x 3.42m)

Entrance from front door, carpet floor, gas fireplace, stairs to lower level and mezzanine.

## MEZZANINE / BEDROOM

14'2" x 9'8"(4.32m x 3m) Carpet floor and gas boiler