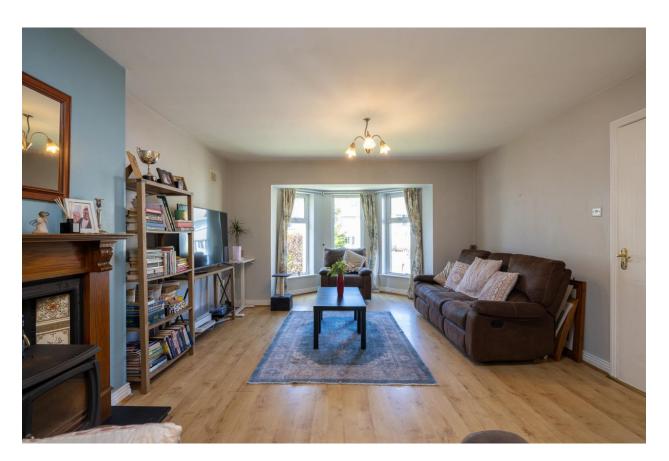

#### **GROUND FLOOR**

**Entrance Hall** 3.76m x 2.50m (12'4" x 8'2"): at widest point, tiled flooring.

**Dining/Sitting Room** 9.07m x 4.27m (29'9" x 14'): at widest point, laminate wood flooring, feature fireplace with solid fuel stove, sliding door to rear garden and feature bay window.