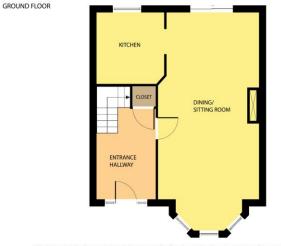

## ACCOMMODATION

#### **GROUND FLOOR**

**Entrance Hall** 3.76m x 2.50m (12'4" x 8'2"): at widest point, tiled flooring.

**Dining/Sitting Room** 9.07m x 4.27m (29'9" x 14'): at widest point, laminate wood flooring, feature fireplace with solid fuel stove, sliding door to rear garden and feature bay window.

**Kitchen** 2.97m x 2.86m (9'9" x 9'5"): at widest point, tiled flooring and backsplash, fitted kitchen units, electric oven, electric hob, dishwasher, washing machine and fridge freezer.

Directions Y25P663

Whilst every attempt has been made to ensure the accuracy of the floor plan contained here, measurements of doors, windows, rooms and any other items are approximate and no responsibility is taken for any error, omission, or misstatement. This plan is for illustrative purposes only and should be used as such by any prospective purportaker. The services, systems and applications shown here have not been tested and no guarantee as to their openability or efficiency can be given.