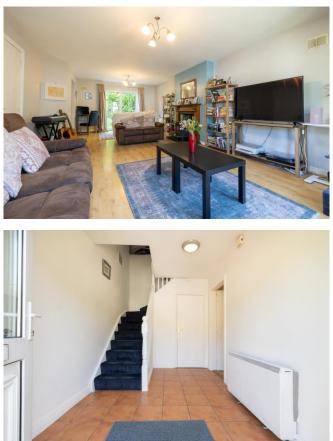

#### **GROUND FLOOR**

**Entrance Hall** 3.76m x 2.50m (12'4" x 8'2"): at widest point, tiled flooring.

**Dining/Sitting Room** 9.07m x 4.27m (29'9" x 14'): at widest point, laminate wood flooring, feature fireplace with solid fuel stove, sliding door to rear garden and feature bay window.

## FIRST FLOOR

**Landing** 3.01m x 3.80m (9'11" x 12'6"): at widest point, carpet flooring.

**Bedroom 1** 3.20m x 2.79m (10'6" x 9'2"): at widest point, solid wood flooring and built-in wardrobes.

**Bathroom** 2.86m x 2.04m (9'5" x 6'8"): tiled flooring and bath, WC and wash hand basin.