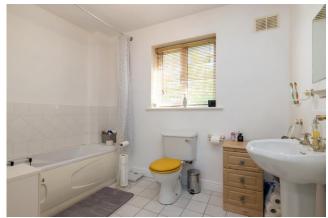

## FIRST FLOOR

**Landing** 3.01m x 3.80m (9'11" x 12'6"): at widest point, carpet flooring.

**Bedroom 1** 3.20m x 2.79m (10'6" x 9'2"): at widest point, solid wood flooring and built-in wardrobes.

**Bathroom** 2.86m x 2.04m (9'5" x 6'8"): tiled flooring and bath, WC and wash hand basin.