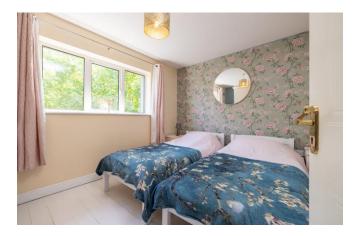

Up the stairs, the bedroom accommodation consists of three spacious bedrooms with the Master Bedroom enjoying its own ensuite and large double doors leading out on to the balcony. This light filled room features built in wardrobes (as do the other two) and dressing table.

## FIRST FLOOR

**Landing** 3.01m x 3.80m (9'11" x 12'6"): at widest point, carpet flooring.

**Bedroom 1** 3.20m x 2.79m (10'6" x 9'2"): at widest point, solid wood flooring and built-in wardrobes.

**Bathroom** 2.86m x 2.04m (9'5" x 6'8"): tiled flooring and bath, WC and wash hand basin.

**Bedroom 2** 2.72m x 3.58m (8'11" x 11'9"): at widest point, solid wood flooring and built-in wardrobes.

**Master Bedroom 3** 3.41m x 3.75m (11'2" x 12'4"): at widest point, solid wood flooring and built-in wardrobes.