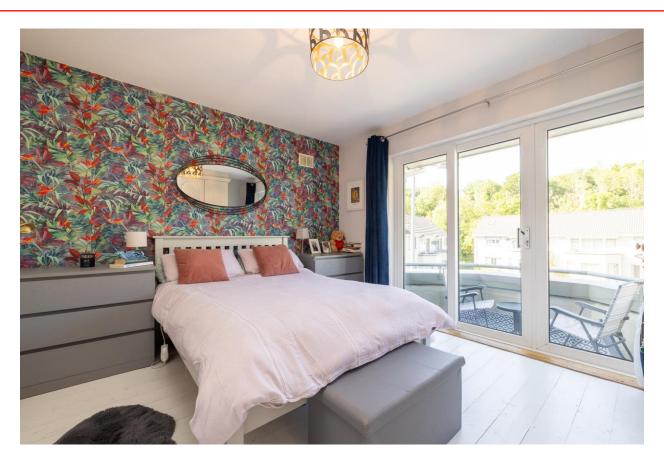

Up the stairs, the bedroom accommodation consists of three spacious bedrooms with the Master Bedroom enjoying its own ensuite and large double doors leading out on to the balcony. This light filled room features built in wardrobes (as do the other two) and dressing table.

**Bedroom 2** 2.72m x 3.58m (8'11" x 11'9"): at widest point, solid wood flooring and built-in wardrobes.

**Master Bedroom 3** 3.41m x 3.75m (11'2" x 12'4"): at widest point, solid wood flooring and built-in wardrobes.