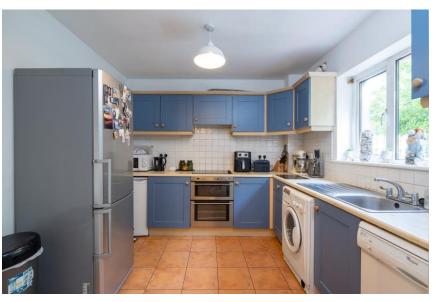

**Kitchen** 2.97m x 2.86m (9'9" x 9'5"): at widest point, tiled flooring and backsplash, fitted kitchen units, electric oven, electric hob, dishwasher, washing machine and fridge freezer.