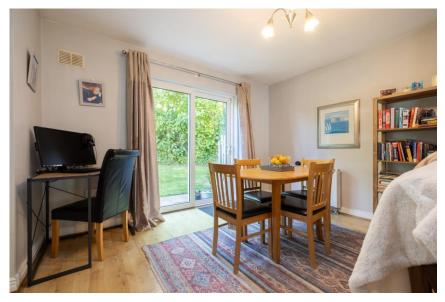

#### **GROUND FLOOR**

**Entrance Hall** 3.76m x 2.50m (12'4" x 8'2"): at widest point, tiled flooring.

**Dining/Sitting Room** 9.07m x 4.27m (29'9" x 14'): at widest point, laminate wood flooring, feature fireplace with solid fuel stove, sliding door to rear garden and feature bay window.