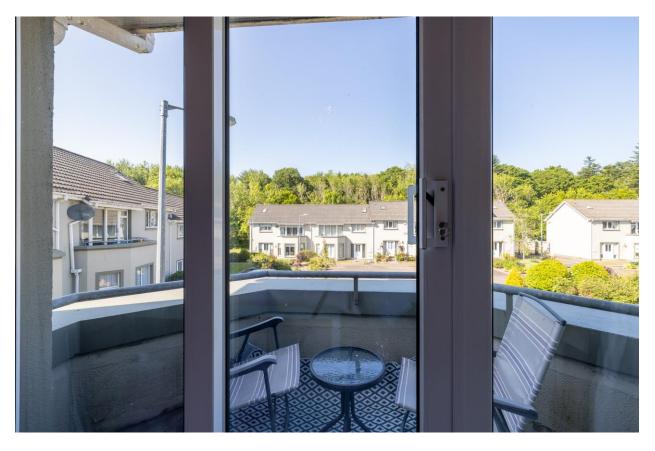

Up the stairs, the bedroom accommodation consists of three spacious bedrooms with the Master Bedroom enjoying its own ensuite and large double doors leading out on to the balcony. This light filled room features built in wardrobes (as do the other two) and dressing table.