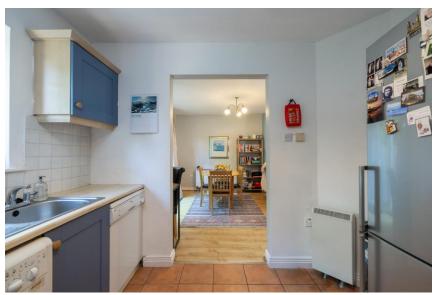

**Kitchen** 2.97m x 2.86m (9'9" x 9'5"): at widest point, tiled flooring and backsplash, fitted kitchen units, electric oven, electric hob, dishwasher, washing machine and fridge freezer.