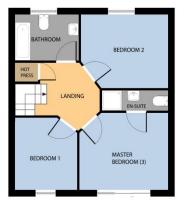

## FIRST FLOOR

**Landing** 3.01m x 3.80m (9'11" x 12'6"): at widest point, carpet flooring.

**Bedroom 1** 3.20m x 2.79m (10'6" x 9'2"): at widest point, solid wood flooring and built-in wardrobes.

**Bathroom** 2.86m x 2.04m (9'5" x 6'8"): tiled flooring and bath, WC and wash hand basin.

**Bedroom 2** 2.72m x 3.58m (8'11" x 11'9"): at widest point, solid wood flooring and built-in wardrobes.

**Master Bedroom 3** 3.41m x 3.75m (11'2" x 12'4"): at widest point, solid wood flooring and built-in wardrobes.

**Ensuite** 0.90m x 2.97m (2'11" x 9'9"): tiled floor and shower, WC and wash hand basin.

COPYRIGHT: SHOWCASE IMAGES.IE

FIRST FLOOR

Whilst every attempt has been made to ensure the accuracy of the floor plan contained here, measurements of doors, windows, rooms and any other items are approximate and no responsibility is taken for any error, omission, or mis-statement. This plan is for illustrative purposes only and should be used as such by any prospective purpotance. The services, systems and applications shown here have not been tested and no guarantee as to their opperability or efficiency can be given.