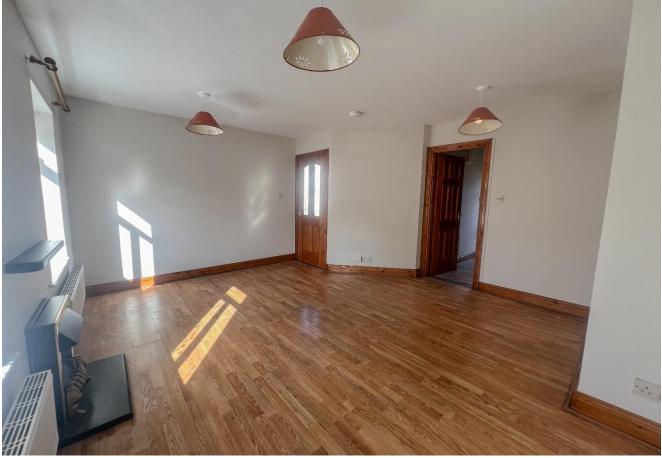

## DESCRIPTION

Two-bedroom semi-detached residence with off street parking to the front and private back garden. The property extends to c. 52 sq. mts & comprises entrance hall, living room, kitchen, two bedrooms and bathroom. The property has been upgraded over the years and now has gas fired central heating, wooden floors, and double-glazed windows. The property has been completely repainted throughout in neutral tones and is a blank canvas for the new homeowner.

## **ACCOMMODATION**

**ENTRANCE HALL** KITCHEN LIVING ROOM BEDROOM 1 BEDROOM 2 BATHROOM

|               | With understairs   |
|---------------|--------------------|
| 2.40m x 2.01m | With fitted units. |
| 4.40m x 3.50m | With wooden floo   |
| 2.70m x 3.20m |                    |
| 2.90m x 2.40m |                    |
| 2.30m x 1.50m | With bath, W.C &   |
|               |                    |

stairs storage.

en floor.

W.C & W.H.B.