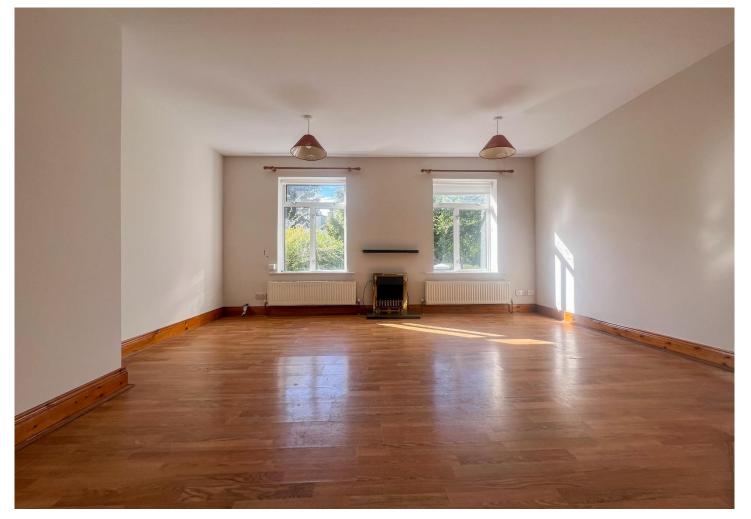

## DESCRIPTION

Two-bedroom semi-detached residence with off street parking to the front and private back garden. The property extends to c. 52 sq. mts & comprises entrance hall, living room, kitchen, two bedrooms and bathroom. The property has been upgraded over the years and now has gas fired central heating, wooden floors, and double-glazed windows. The property has been completely repainted throughout in neutral tones and is a blank canvas for the new homeowner.

## **ACCOMMODATION**

**ENTRANCE HALL** KITCHEN LIVING ROOM BEDROOM 1 BEDROOM 2 BATHROOM

|               | With understairs   |
|---------------|--------------------|
| 2.40m x 2.01m | With fitted units. |
| 4.40m x 3.50m | With wooden floo   |
| 2.70m x 3.20m |                    |
| 2.90m x 2.40m |                    |
| 2.30m x 1.50m | With bath, W.C &   |
|               |                    |