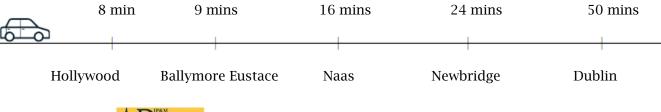

#### **LOCATION**

Situated just off main street Blessington in this most convenient location just a stroll from all amenities. Blessington Town is situated on the N81 c. 18 miles South of Dublin on the No. 65 bus route and boasts a host of shops, schools, churches and pubs.

Ballymore Eustace: c. 8.5 kms.

Naas: c. 12 kms. Dublin: c. 46.5 kms.