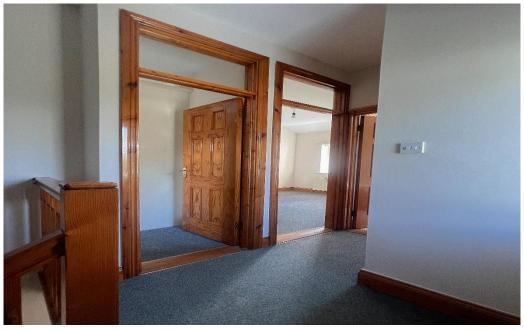

## DESCRIPTION

Two-bedroom semi-detached residence with off street parking to the front and private back garden. The property extends to c. 52 sq. mts & comprises entrance hall, living room, kitchen, two bedrooms and bathroom. The property has been upgraded over the years and now has gas fired central heating, wooden floors, and double-glazed windows. The property has been completely repainted throughout in neutral tones and is a blank canvas for the new homeowner.

## **ACCOMMODATION**

**ENTRANCE HALL** KITCHEN LIVING ROOM BEDROOM 1 BEDROOM 2 BATHROOM

|               | With understairs   |
|---------------|--------------------|
| 2.40m x 2.01m | With fitted units. |
| 4.40m x 3.50m | With wooden floo   |
| 2.70m x 3.20m |                    |
| 2.90m x 2.40m |                    |
| 2.30m x 1.50m | With bath, W.C &   |
|               |                    |