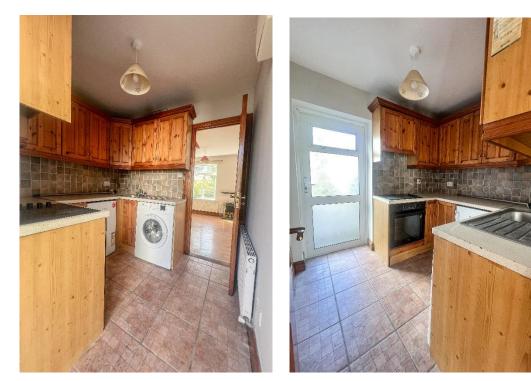

## **ACCOMMODATION**

**ENTRANCE HALL** KITCHEN LIVING ROOM BEDROOM 1 BEDROOM 2 BATHROOM

|               | With understairs   |
|---------------|--------------------|
| 2.40m x 2.01m | With fitted units. |
| 4.40m x 3.50m | With wooden floo   |
| 2.70m x 3.20m |                    |
| 2.90m x 2.40m |                    |
| 2.30m x 1.50m | With bath, W.C &   |
|               |                    |

stairs storage.

en floor.

W.C & W.H.B.