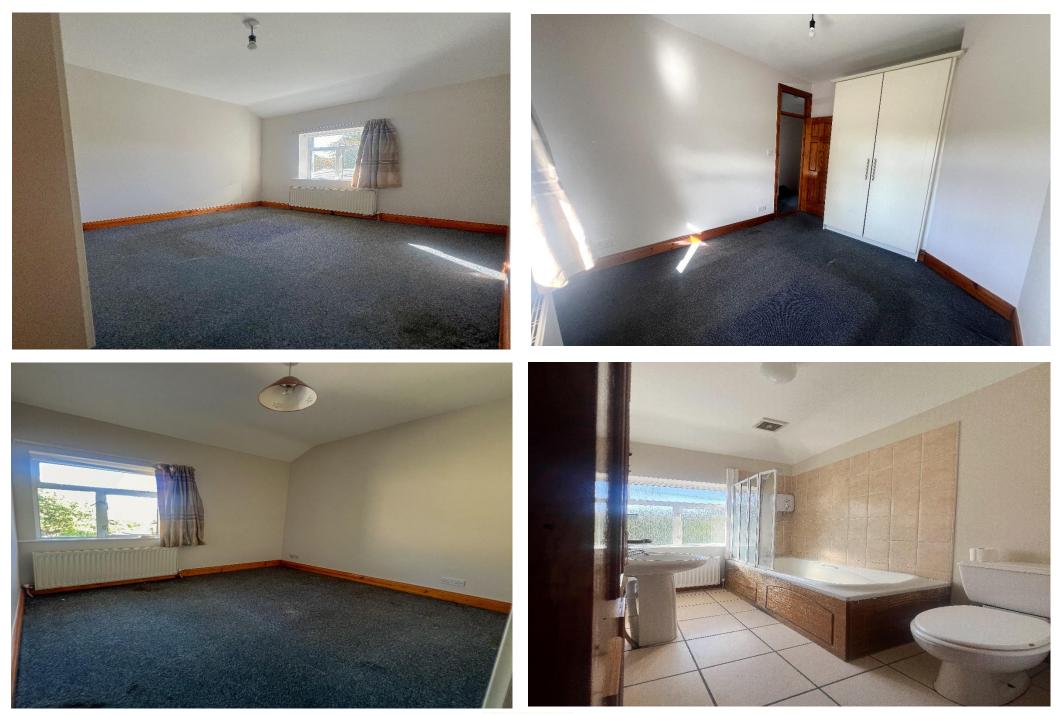

## DESCRIPTION

Two-bedroom semi-detached residence with off street parking to the front and private back garden. The property extends to c. 52 sq. mts & comprises entrance hall, living room, kitchen, two bedrooms and bathroom. The property has been upgraded over the years and now has gas fired central heating, wooden floors, and double-glazed windows. The property has been completely repainted throughout in neutral tones and is a blank canvas for the new homeowner.

## **ACCOMMODATION**

**ENTRANCE HALL** KITCHEN LIVING ROOM BEDROOM 1 BEDROOM 2 BATHROOM

|               | With understairs   |
|---------------|--------------------|
| 2.40m x 2.01m | With fitted units. |
| 4.40m x 3.50m | With wooden floo   |
| 2.70m x 3.20m |                    |
| 2.90m x 2.40m |                    |
| 2.30m x 1.50m | With bath, W.C &   |
|               |                    |

stairs storage.

en floor.

W.C & W.H.B.