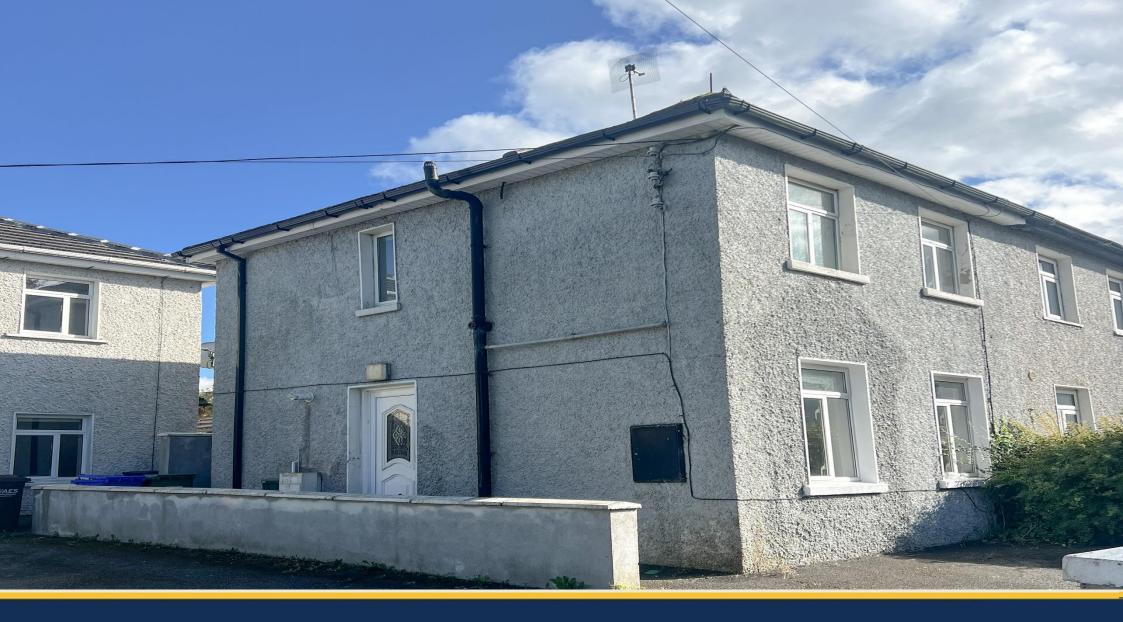

# TWO BEDROOM SEMI-DETACHED RESIDENCE NO. 7 ROCKYPOOL VILLAS BLESSINGTON | CO. WICKLOW | W91 X4H3

## DESCRIPTION

Two-bedroom semi-detached residence with off street parking to the front and private back garden. The property extends to c. 52 sq. mts & comprises entrance hall, living room, kitchen, two bedrooms and bathroom. The property has been upgraded over the years and now has gas fired central heating, wooden floors, and double-glazed windows. The property has been completely repainted throughout in neutral tones and is a blank canvas for the new homeowner.