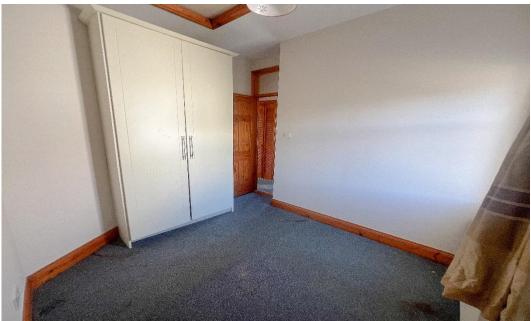

## **ACCOMMODATION**

**ENTRANCE HALL** KITCHEN LIVING ROOM BEDROOM 1 BEDROOM 2 BATHROOM

|               | With understairs   |
|---------------|--------------------|
| 2.40m x 2.01m | With fitted units. |
| 4.40m x 3.50m | With wooden floo   |
| 2.70m x 3.20m |                    |
| 2.90m x 2.40m |                    |
| 2.30m x 1.50m | With bath, W.C &   |
|               |                    |

stairs storage.

en floor.

W.C & W.H.B.