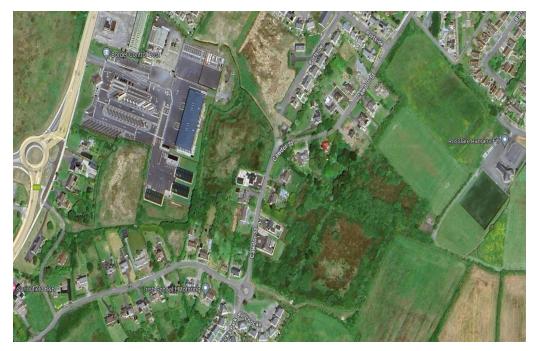

## C.1.3 HECTARES / 3.2 ACRES AT BALLYGILLANE BIG, ROSSLARE HARBOUR, CO. WEXFORD

**AUCTIONEERS & VALUERS** 

AMV: €320,000 File No. d776.CM

- ❖ This excellent parcel of development land is situated at Ballygillane, within walking distance of all the amenities at Rosslare Harbour.
- ❖ Comprised within Folio WX2420F see attached Land Registry Map
- ❖ We understand the subject land of which extends to c. 1.3 hectares / c. 3.2 acres is zoned for residential development, with a small portion as open space and amenity.
- ❖ A level site, with good access and road frontage.
- ❖ Close to the successfully completed developments at Portside, Thorndale, Ros Mór, Churchwood, La Rochelle, etc.
- ❖ Further details contact the sole selling agents, Kehoe & Assoc. at 053 9144393 or by email: sales@kehoeproperty.com