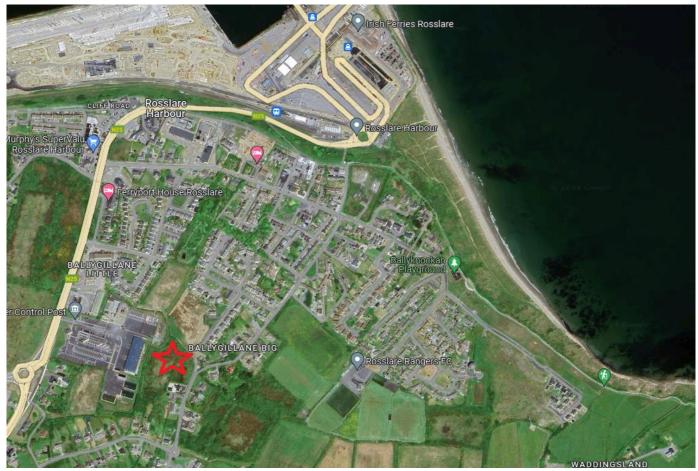

## C.1.3 HECTARES / 3.2 ACRES AT BALLYGILLANE BIG, ROSSLARE HARBOUR, CO. WEXFORD

**AUCTIONEERS & VALUERS** 

AMV: €320,000 File No. d776.CM

- ❖ This excellent parcel of development land is situated at Ballygillane, within walking distance of all the amenities at Rosslare Harbour.
- ❖ Comprised within Folio WX2420F see attached Land Registry Map
- ❖ We understand the subject land of which extends to c. 1.3 hectares / c. 3.2 acres is zoned for residential development, with a small portion as open space and amenity.
- ❖ A level site, with good access and road frontage.
- ❖ Close to the successfully completed developments at Portside, Thorndale, Ros Mór, Churchwood, La Rochelle, etc.
- ❖ Further details contact the sole selling agents, Kehoe & Assoc. at 053 9144393 or by email: sales@kehoeproperty.com