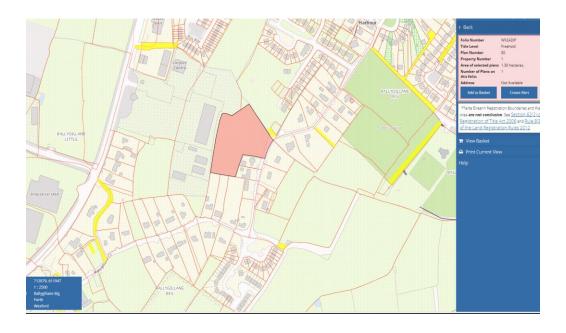

## C.1.3 HECTARES / 3.2 ACRES AT BALLYGILLANE BIG, ROSSLARE HARBOUR, CO. WEXFORD

**AUCTIONEERS & VALUERS** 

AMV: €320,000 File No. d776.CM

- ❖ This excellent parcel of development land is situated at Ballygillane, within walking distance of all the amenities at Rosslare Harbour.
- ❖ Comprised within Folio WX2420F see attached Land Registry Map
- ❖ We understand the subject land of which extends to c. 1.3 hectares / c. 3.2 acres is zoned for residential development, with a small portion as open space and amenity.
- ❖ A level site, with good access and road frontage.
- ❖ Close to the successfully completed developments at Portside, Thorndale, Ros Mór, Churchwood, La Rochelle, etc.
- ❖ Further details contact the sole selling agents, Kehoe & Assoc. at 053 9144393 or by email: sales@kehoeproperty.com