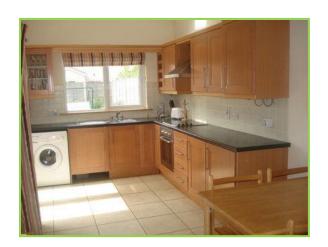

#### **Ground Floor**

Hall: 10.02 m<sup>2</sup>

Toilet 5.18 m<sup>2</sup>

Living room: 22.44 m<sup>2</sup>

Kitchen: 19.23 m<sup>2</sup>

Dining Room: 11.37 m<sup>2</sup>