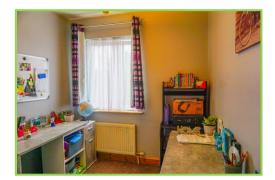

#### **First Floor**

Hall: 5.91 m<sup>2</sup>

Bedroom 1: 13.61 m<sup>2</sup>

Bedroom 2: 15.36 m<sup>2</sup>

Ensuite: 3.49 m<sup>2</sup>

Hot Press: 1.29 m<sup>2</sup>

Bathroom: 5.13 m<sup>2</sup>

Bedroom 3: 6.86 m<sup>2</sup>