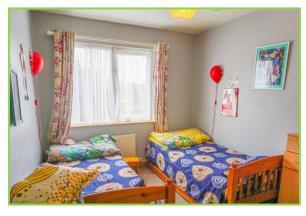

#### **First Floor**

Hall: 5.91 m<sup>2</sup>

Bedroom 1: 13.61 m<sup>2</sup>

Bedroom 2: 15.36 m<sup>2</sup>

Ensuite: 3.49 m<sup>2</sup>

Hot Press: 1.29 m<sup>2</sup>

Bathroom: 5.13 m<sup>2</sup>

Bedroom 3: 6.86 m<sup>2</sup>