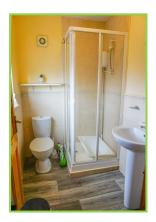

#### **First Floor**

Hall: 5.91 m<sup>2</sup>

Bedroom 1: 13.61 m<sup>2</sup>

Bedroom 2: 15.36 m<sup>2</sup>

Ensuite: 3.49 m<sup>2</sup>

Hot Press: 1.29 m<sup>2</sup>

Bathroom: 5.13 m<sup>2</sup>

Bedroom 3: 6.86 m<sup>2</sup>