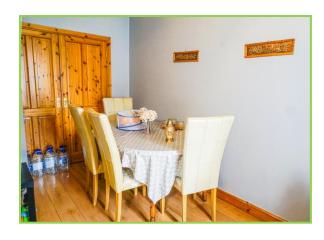

#### **Ground Floor**

Hall: 10.02 m<sup>2</sup>

Toilet 5.18 m<sup>2</sup>

Living room: 22.44 m<sup>2</sup>

Kitchen: 19.23 m<sup>2</sup>

Dining Room: 11.37 m<sup>2</sup>