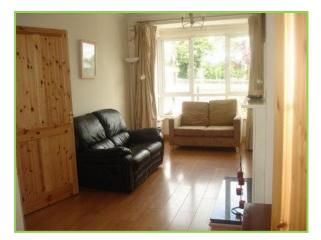

#### **Ground Floor**

Hall: 10.02 m<sup>2</sup>

Toilet 5.18 m<sup>2</sup>

Living room: 22.44 m<sup>2</sup>

Kitchen: 19.23 m<sup>2</sup>

Dining Room: 11.37 m<sup>2</sup>