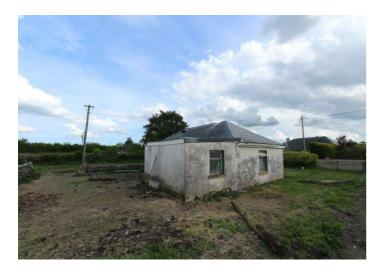

## Offers Excess €40,000

Prime cottage in need of renovation, standing on c. 1.5 Acres fronting onto two roads located on the Creggs to Williamstown road. The cottage is currently open plan with a net internal area of c. 531 sq. ft, with potential to extend to side or rear.

Overall this property holds huge potential.

The auctioneer invites enquiries and offer for immediate sale.

For further details or to arrange a viewing, contact the office on 090-6663700

Viewings at evenings, weekends and Bank Holidays also accommodated.