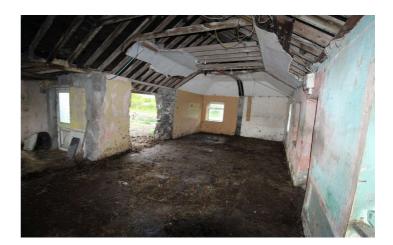

## Offers Excess €40,000

Prime cottage in need of renovation, standing on c. 1.5 Acres fronting onto two roads located on the Creggs to Williamstown road. The cottage is currently open plan with a net internal area of c. 531 sq. ft, with potential to extend to side or rear.

Overall this property holds huge potential.

The auctioneer invites enquiries and offer for immediate sale.

For further details or to arrange a viewing, contact the office on 090-6663700

Viewings at evenings, weekends and Bank Holidays also accommodated.