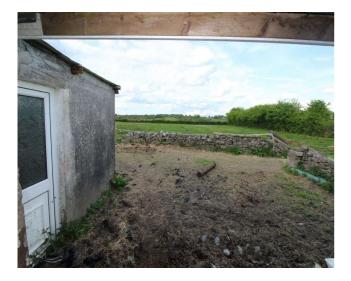

## Offers Excess €40,000

Prime cottage in need of renovation, standing on c. 1.5 Acres fronting onto two roads located on the Creggs to Williamstown road. The cottage is currently open plan with a net internal area of c. 531 sq. ft, with potential to extend to side or rear.

Overall this property holds huge potential.

The auctioneer invites enquiries and offer for immediate sale.

For further details or to arrange a viewing, contact the office on 090-6663700

Viewings at evenings, weekends and Bank Holidays also accommodated.