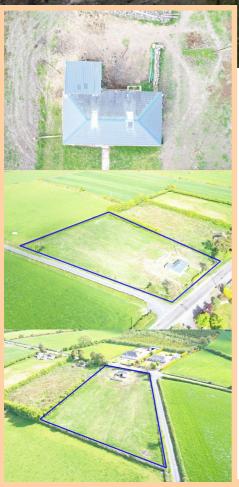

## **MAP OF PROPERTY**

## Offers Excess €40,000

Prime cottage in need of renovation, standing on c. 1.5 Acres fronting onto two roads located on the Creggs to Williamstown road. The cottage is currently open plan with a net internal area of c. 531 sq. ft, with potential to extend to side or rear.