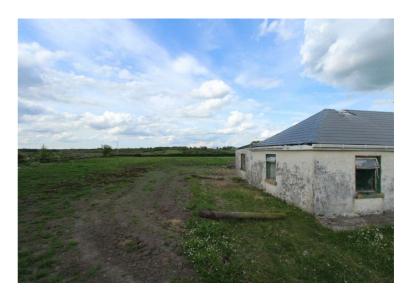

## Offers Excess €40,000

Prime cottage in need of renovation, standing on c. 1.5 Acres fronting onto two roads located on the Creggs to Williamstown road. The cottage is currently open plan with a net internal area of c. 531 sq. ft, with potential to extend to side or rear.

Overall this property holds huge potential.

The auctioneer invites enquiries and offer for immediate sale.

For further details or to arrange a viewing, contact the office on 090-6663700

Viewings at evenings, weekends and Bank Holidays also accommodated.