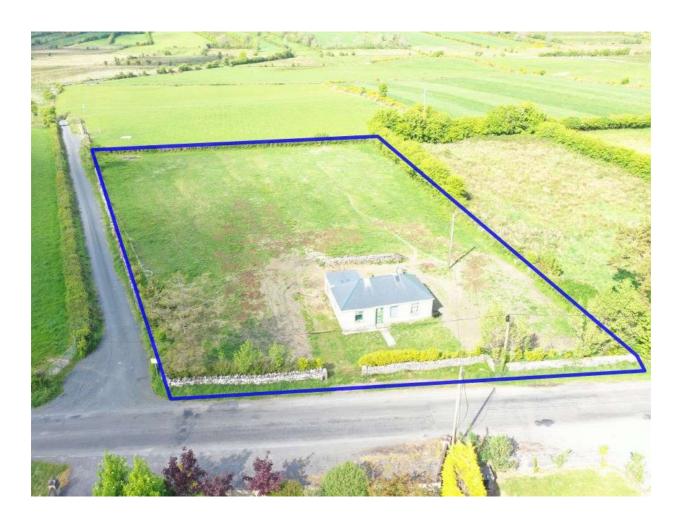

## Offers Excess €40,000

Prime cottage in need of renovation, standing on c. 1.5 Acres fronting onto two roads located on the Creggs to Williamstown road. The cottage is currently open plan with a net internal area of c. 531 sq. ft, with potential to extend to side or rear.

## **MAP OF PROPERTY**