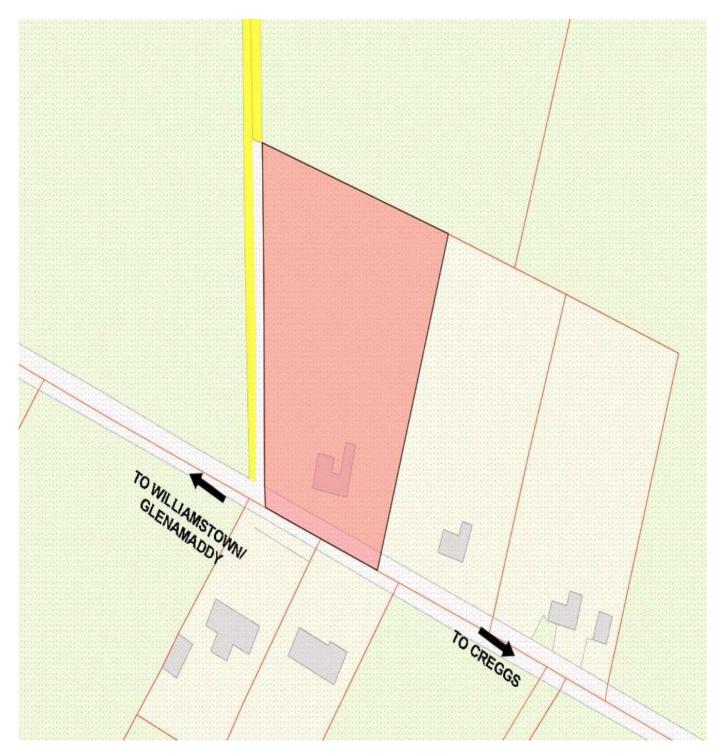

s, Co. Galway F42 E512 2 Bedrooms| Cottage





## Offers Excess €40,000

Prime cottage in need of renovation, standing on c. 1.5 Acres fronting onto two roads located on the Creggs to Williamstown road. The cottage is currently open plan with a net internal area of c. 531 sq. ft, with potential to extend to side or rear.

Overall this property holds huge potential.

The auctioneer invites enquiries and offer for immediate sale.

For further details or to arrange a viewing, contact the office on 090-6663700

Viewings at evenings, weekends and Bank Holidays also accommodated.

PSRA Licence No. 001350

Office: Main Street, Athleague, Roscommon, County Roscommon, F42 TW70 Tel: 090-6663700 Email: info@connaughtonauctioneers.ie



















Moat, Creggs, F42 E512

## **MAP OF PROPERTY**