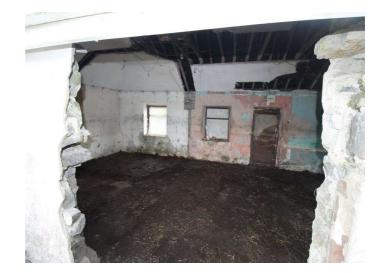

## Offers Excess €40,000

Prime cottage in need of renovation, standing on c. 1.5 Acres fronting onto two roads located on the Creggs to Williamstown road. The cottage is currently open plan with a net internal area of c. 531 sq. ft, with potential to extend to side or rear.

Overall this property holds huge potential.

The auctioneer invites enquiries and offer for immediate sale.

For further details or to arrange a viewing, contact the office on 090-6663700

Viewings at evenings, weekends and Bank Holidays also accommodated.