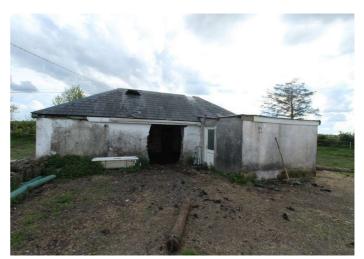

## Offers Excess €40,000

Prime cottage in need of renovation, standing on c. 1.5 Acres fronting onto two roads located on the Creggs to Williamstown road. The cottage is currently open plan with a net internal area of c. 531 sq. ft, with potential to extend to side or rear.