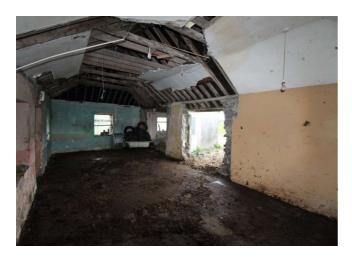

## Offers Excess €40,000

Prime cottage in need of renovation, standing on c. 1.5 Acres fronting onto two roads located on the Creggs to Williamstown road. The cottage is currently open plan with a net internal area of c. 531 sq. ft, with potential to extend to side or rear.

Overall this property holds huge potential.

The auctioneer invites enquiries and offer for immediate sale.

For further details or to arrange a viewing, contact the office on 090-6663700

Viewings at evenings, weekends and Bank Holidays also accommodated.