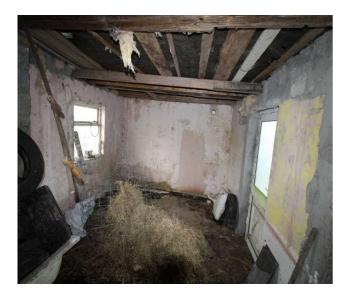

## Offers Excess €40,000

Prime cottage in need of renovation, standing on c. 1.5 Acres fronting onto two roads located on the Creggs to Williamstown road. The cottage is currently open plan with a net internal area of c. 531 sq. ft, with potential to extend to side or rear.

Overall this property holds huge potential.

The auctioneer invites enquiries and offer for immediate sale.

For further details or to arrange a viewing, contact the office on 090-6663700

Viewings at evenings, weekends and Bank Holidays also accommodated.