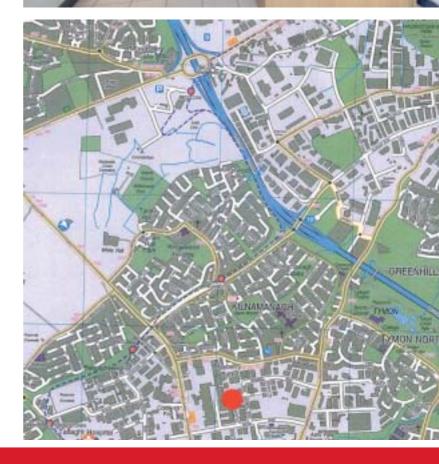

#### Location

- The facility is located in Tallaght Industrial Estate on Airton Road between the Greenhills and Belgard Road, approximately 8 km south west of Dublin's City Centre and O.8 km north east of Tallaght village
- The estate lies approximately 1 km west of the M50 motorway providing rapid motorway access from Tallaght to Bray or the Airport