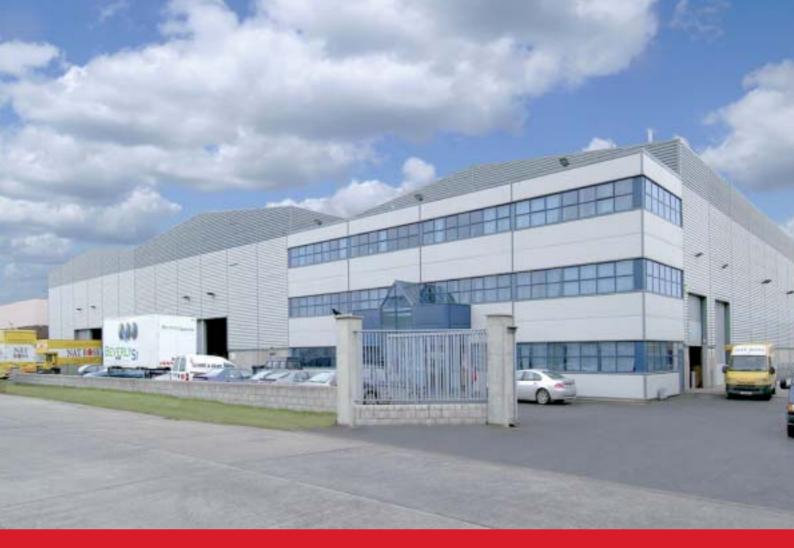

## **Quality Warehouse Facility**

Airton Road Tallaght Industrial Estate Dublin 24

4,621 m<sup>2</sup>

Excellent distribution facility in a secure environment
Easy access to N81/M50/N7 and Belgard Road
Headroom approximately 10.5 m
Quality 3 storey office accommodation
Generous loading and car parking

#### The Property

- Modern detached 3 bay (each with approx, 28 m span) warehouse facility incorporating 3 storey office accommodation together with a recently developed small warehouse with mezzanine
- The facility is of steel frame construction with perimeter walls are of concrete block to a height of 2.3 metres with insulated metal cladding above to roof level. Double skin insulated metal deck roof
- 6 No. loading doors, 4 to the front elevation and 2 to the side elevation where a dock levelling ramp has also been constructed
- Office accommodation is constructed with concrete floors, plastered and painted walls, suspended ceilings with recessed fluorescent lighting and heating by means of gas fired radiator central heating
- Small warehouse is of steel frame construction with concrete block walls to full height, sheeted externally with single skin horizontal cladding and a double skin metal deck roof. There is a concrete mezzanine floor provided. A goods lift gives access to the first floor together with an access ladder