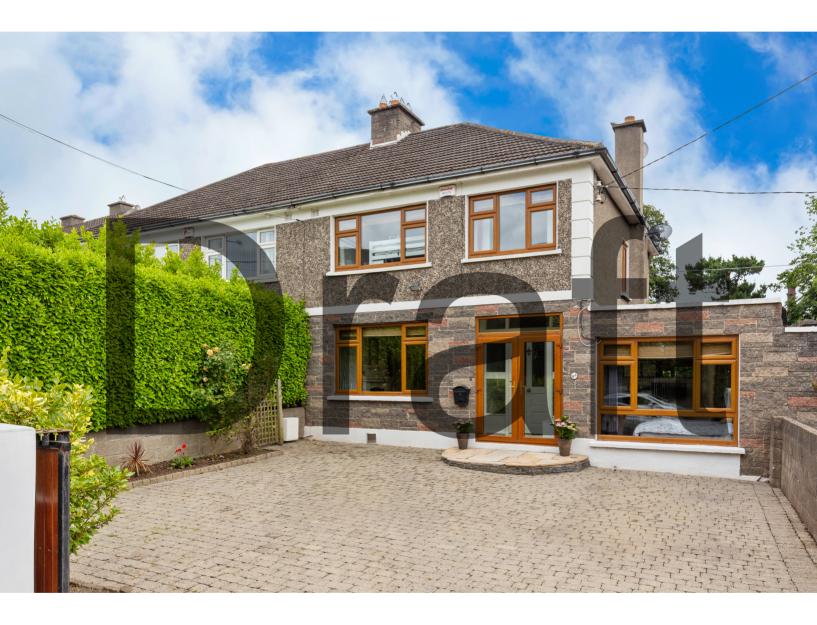

# For Sale

Asking Price: €750,000

65 Johnstown Road Cabinteely Co Dublin A96 C3Y4

sherryfitz.ie - make and view offers 24/7

Open 24/7

REGISTER NOW TO SEARCH FOR PROPERTIES, MAKE AND VIEW OFFERS, ANYTIME YOU LIKE.

### SPECIAL FEATURES

- Gas fired central heating. 153msq Approx.
- PVC double glazed windows throughout
- Private Southeast facing rear garden
- Composite deck
- Door to open playing green off Johnstown Avenue