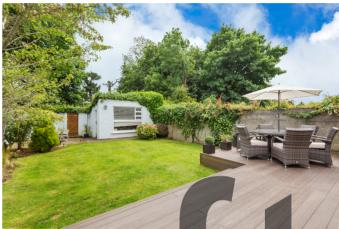

### SPECIAL FEATURES

- Gas fired central heating. 153msq Approx.
- PVC double glazed windows throughout
- Private Southeast facing rear garden
- Composite deck
- Door to open playing green off Johnstown Avenue