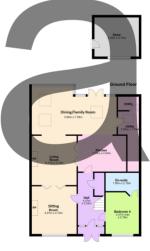

### SPECIAL FEATURES

- Gas fired central heating. 153msq Approx.
- PVC double glazed windows throughout
- Private Southeast facing rear garden
- Composite deck
- Door to open playing green off Johnstown Avenue