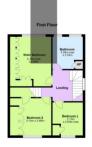

### SPECIAL FEATURES

- Gas fired central heating. 153msq Approx.
- PVC double glazed windows throughout
- Private Southeast facing rear garden
- Composite deck
- Door to open playing green off Johnstown Avenue