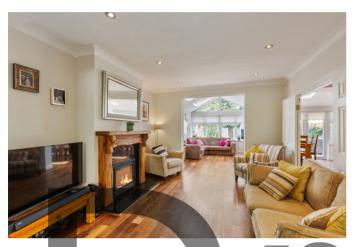

### SPECIAL FEATURES

- Gas fired central heating. 153msq Approx.
- PVC double glazed windows throughout
- Private Southeast facing rear garden
- Composite deck
- Door to open playing green off Johnstown Avenue