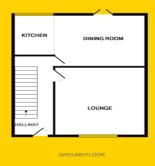

## **ACCOMMODATION**

#### HALL

19" x 5'5" (5.8m x1.7m)

Tiled flooring with access to lounge and kitchen.

#### **LOUNGE**

13'7" x 13'4" (4.2m x 4.1m)

Large bright lounge with timber flooring, feature open fireplace.

#### **KITCHEN**

7'8" x 9'1" (2.4m x 2.8m)

Fully fitted kitchen, tiled flooring, open plan to dining area.

#### **DINING**

12'4" x 13'4" (3.8m x 4.1m)

Tiled flooring, double doors to rear garden with access to kitchen.