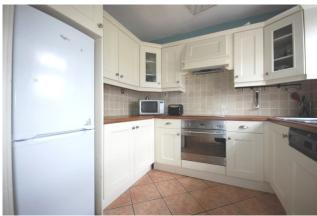

#### **KITCHEN**

7'8" x 9'1" (2.4m x 2.8m)

Fully fitted kitchen, tiled flooring, open plan to dining area.