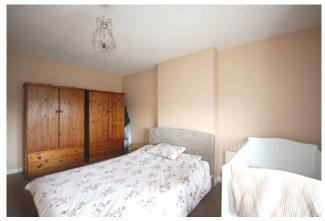

#### BEDROOM 1

14'1'x 11'1" (4.3m x 3.4m)

Double room to the rear of the property, carpet flooring.

#### BEDROOM 2

14'1" x 15'7" (4.3m x 4.8m)

Double room to the front of the property, carpet flooring.

#### **BEDROOM 3**

10'8" x 9'8" (3.3m x 3m)

Double room to the front of the property, carpet flooring.