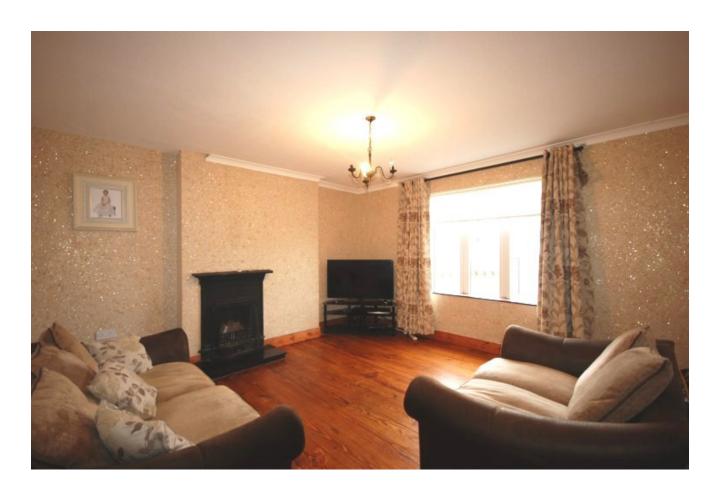

#### **LOUNGE**

13'7" x 13'4" (4.2m x 4.1m)

Large bright lounge with timber flooring, feature open fireplace.