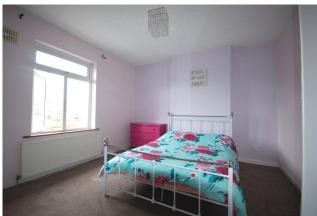

#### BEDROOM 1

14'1'x 11'1" (4.3m x 3.4m)

Double room to the rear of the property, carpet flooring.

#### BEDROOM 2

14'1" x 15'7" (4.3m x 4.8m)

Double room to the front of the property, carpet flooring.

#### **BEDROOM 3**

10'8" x 9'8" (3.3m x 3m)

Double room to the front of the property, carpet flooring.