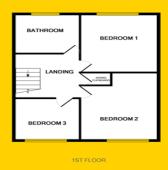

## **ACCOMMODATION**

#### BEDROOM 1

14'1'x 11'1" (4.3m x 3.4m)

Double room to the rear of the property, carpet flooring.

#### BEDROOM 2

14'1" x 15'7" (4.3m x 4.8m)

Double room to the front of the property, carpet flooring.

#### **BEDROOM 3**

10'8" x 9'8" (3.3m x 3m)

Double room to the front of the property, carpet flooring.

#### **BATHROOM**

6'2" x 6'8"(1.9m x 2.1m)

Fully fitted, fully tiled bathroom.