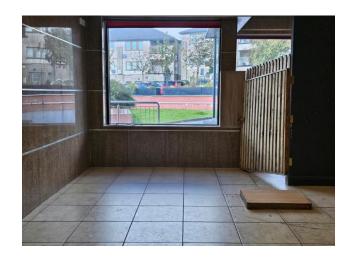

## **ACCOMMODATION**

5.30m x 2.71m Reception Open Plan Area 7.01m x 3.76m W.C 2.09m x 1.43m Hallway 7.10m x 2.48m Room 1 4.30m x 3.95m Storeroom 3.02m x 2.51m 2.52m x 2.11m (max) W.C 2.14m x 1.47m Room 2 5.43m x 3.62m Room 3 3.64m x 1.49m