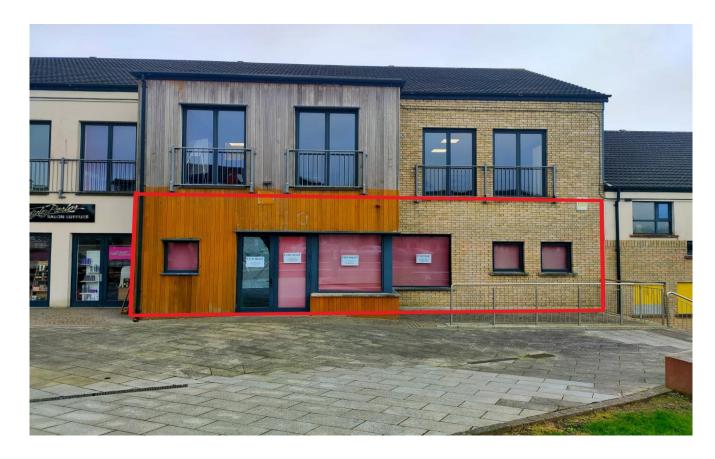

# COMMERCIAL PREMISES AT CLONARD VILLAGE CENTRE, CLONARD, WEXFORD

Rent: €16,000 p.a. (Exclusive of VAT)

File No. b868.BK

- Commercial premises at Clonard Village Centre extending to c. 137 sq.m. / 1,474 sq.ft.
- Located 1km from the N25 at the Whitford House Hotel Roundabout and the N25 / N11 roads network.
- Laid out over ground floor with extensive frontage.
- Easily accessible premises with hundreds of residential units in the immediate vicinity.
- Excellent opportunity to establish a successful business within walking distance of Clonard Retail Park and Wexford Retail Park.
- This area attracts high volumes of pedestrian and vehicular traffic.
- Flexible lease terms available, ready for immediate occupation.

### **GENERAL DESCRIPTION:**

Ground floor commercial premises ideally located in Clonard Village Centre 1km from the N25 at the Whitford House Hotel roundabout. With hundreds of residential units in the vicinity together with a thriving business environment, this area attracts high volumes of pedestrian and vehicular traffic. Nearby businesses in Clonard Village Centre, Clonard Retail Park and Wexford Retail Park include UFC Coffee, Aldi, Costa Coffee, Woodies, Halfords, DID, Home Store & More, Joyces, etc. Inside the unit there is c. 137 sq. m. / 1,474 sq. ft. of total floor space. The unit is vacant and ready for immediate occupation.