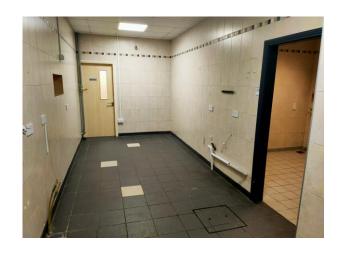

## **ACCOMMODATION**

5.30m x 2.71m Reception Open Plan Area 7.01m x 3.76m W.C 2.09m x 1.43m Hallway 7.10m x 2.48m Room 1 4.30m x 3.95m Storeroom 3.02m x 2.51m 2.52m x 2.11m (max) W.C 2.14m x 1.47m Room 2 5.43m x 3.62m Room 3 3.64m x 1.49m