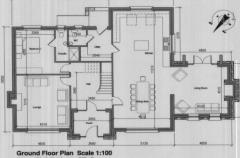

### Description

An opportunity to acquire a residential site extending to 0.22 Ha (0.59 Acres) with exceptional countryside views towards Rockhill House. Located within 5 minutes drive of Letterkenny Town Centre but offering a tranquil setting while remaining conveniently close to amenities and facilities in Letterkenny. Planning permission has been granted for the construction of a two storey detached house extending to 269 sq m (2,895 sq ft) approximately with accommodation comprising 3 large reception rooms, 4 bedrooms and 4 bathrooms.