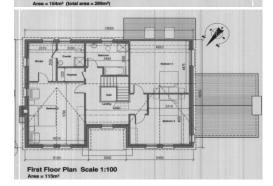

### Description

An opportunity to acquire a residential site extending to 0.22 Ha (0.59 Acres) with exceptional countryside views towards Rockhill House. Located within 5 minutes drive of Letterkenny Town Centre but offering a tranquil setting while remaining conveniently close to amenities and facilities in Letterkenny. Planning permission has been granted for the construction of a two storey detached house extending to 269 sq m (2,895 sq ft) approximately with accommodation comprising 3 large reception rooms, 4 bedrooms and 4 bathrooms.