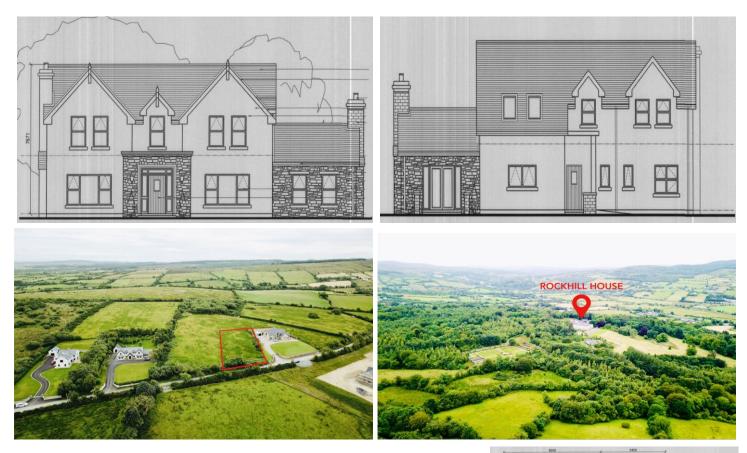

### Description

An opportunity to acquire a residential site extending to 0.22 Ha (0.59 Acres) with exceptional countryside views towards Rockhill House. Located within 5 minutes drive of Letterkenny Town Centre but offering a tranquil setting while remaining conveniently close to amenities and facilities in Letterkenny. Planning permission has been granted for the construction of a two storey detached house extending to 269 sq m (2,895 sq ft) approximately with accommodation comprising 3 large reception rooms, 4 bedrooms and 4 bathrooms.

#### Key Features:

- 0.22 Ha (0.59 Acre) site with stunning countryside views overlooking Rockhill House and grounds.
- Convenient location just 5 minutes drive of Letterkenny Town Centre.