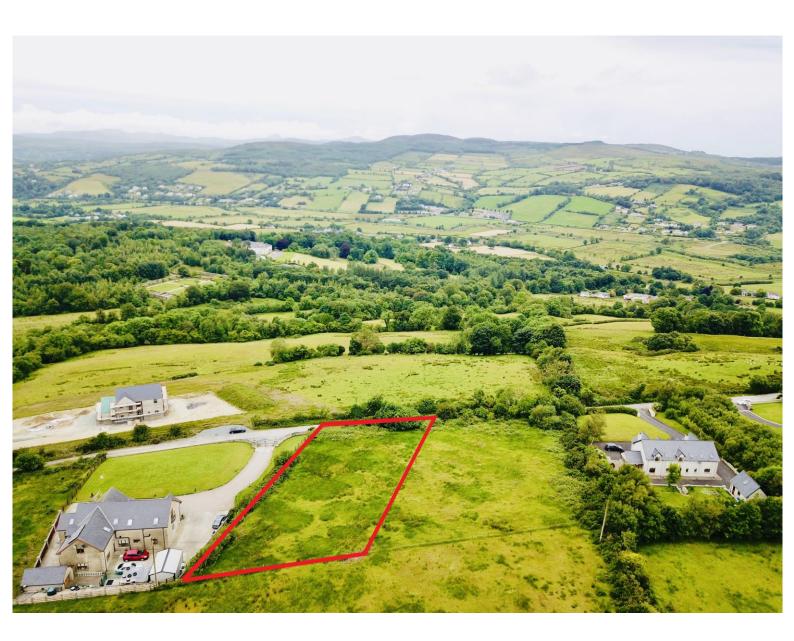

### Description

An opportunity to acquire a residential site extending to 0.22 Ha (0.59 Acres) with exceptional countryside views towards Rockhill House. Located within 5 minutes drive of Letterkenny Town Centre but offering a tranquil setting while remaining conveniently close to amenities and facilities in Letterkenny. Planning permission has been granted for the construction of a two storey detached house extending to 269 sq m (2,895 sq ft) approximately with accommodation comprising 3 large reception rooms, 4 bedrooms and 4 bathrooms.

#### Key Features:

- 0.22 Ha (0.59 Acre) site with stunning countryside views overlooking Rockhill House and grounds.
- Convenient location just 5 minutes drive of Letterkenny Town Centre.