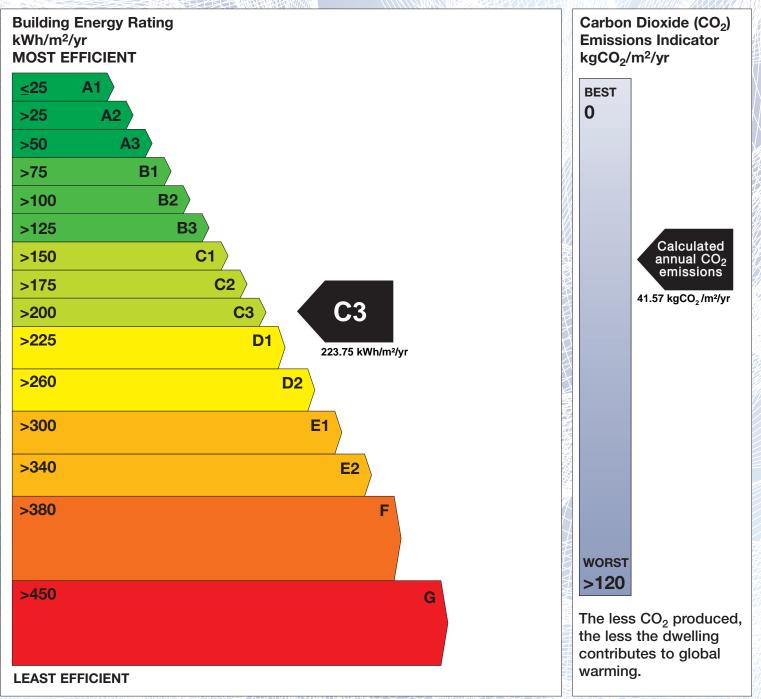

## **Building Energy Rating (BER)**

| BER for the building detailed below is: |                                           | C3      |
|-----------------------------------------|-------------------------------------------|---------|
| Address                                 | 25 ORBY CLOSE<br>THE GALLOPS<br>DUBLIN 18 |         |
| BER Number                              | 112374186                                 |         |
| Date of Issue                           | 24/06/2019                                |         |
| Valid Until                             | 24/06/2029                                |         |
| Assessor Number                         | 104168                                    |         |
| Assessor Company No                     | 104168                                    | 641N000 |

The Building Energy Rating (BER) is an indication of the energy performance of this dwelling. It covers energy use for space heating, water heating, ventilation and lighting, calculated on the basis of standard occupancy. It is expressed as primary energy use per unit floor area per year (kWh/m<sup>2</sup>/yr).

'A' rated properties are the most energy efficient and will tend to have the lowest energy bills.

**IMPORTANT:** This BER is calculated on the basis of data provided to and by the BER Assessor, and using the version of the assessment software quoted below. A future BER assigned to this dwelling may be different, as a result of changes to the dwelling or to the assessment software.