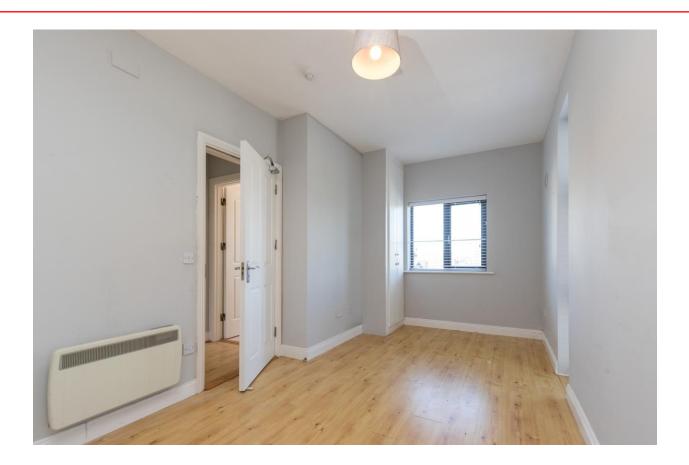

dining/living: laminate wood flooring.

**Bedroom 1** 4.95m x 2.50m (16'3" x 8'2"): at widest point, laminate wood flooring.

**Bathroom** 1.50m x 1.95m (4'11" x 6'5"): at widest point, tiled flooring and shower, shower, WC and wash hand basin.