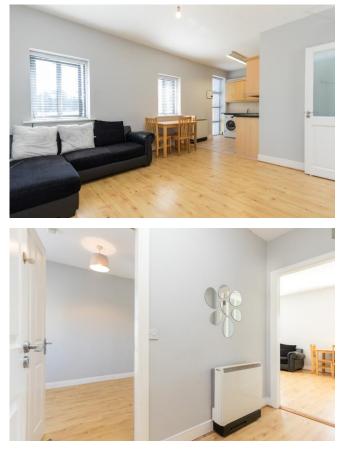

#### ACCOMMODATION

**Entrance hallway** 1.75m x 1.30m (5'9" x 4'3"): laminate wood flooring.

**Kitchen/Dining/Living** 5.45m x 6.38m (17'11" x 20'11"): at widest point, kitchen: tiled flooring and backsplash, fitted kitchen units, electric oven, electric hob and plumbed for washing machine

dining/living: laminate wood flooring.

**Bedroom 1** 4.95m x 2.50m (16'3" x 8'2"): at widest point, laminate wood flooring.

**Bathroom** 1.50m x 1.95m (4'11" x 6'5"): at widest point, tiled flooring and shower, shower, WC and wash hand basin.