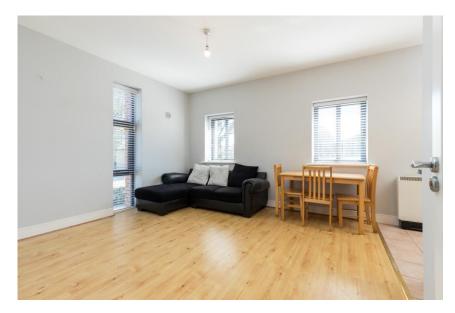

#### ACCOMMODATION

**Entrance hallway** 1.75m x 1.30m (5'9" x 4'3"): laminate wood flooring.

**Kitchen/Dining/Living** 5.45m x 6.38m (17'11" x 20'11"): at widest point, kitchen: tiled flooring and backsplash, fitted kitchen units, electric oven, electric hob and plumbed for washing machine

dining/living: laminate wood flooring.

**Bedroom 1** 4.95m x 2.50m (16'3" x 8'2"): at widest point, laminate wood flooring.

**Bathroom** 1.50m x 1.95m (4'11" x 6'5"): at widest point, tiled flooring and shower, shower, WC and wash hand basin.