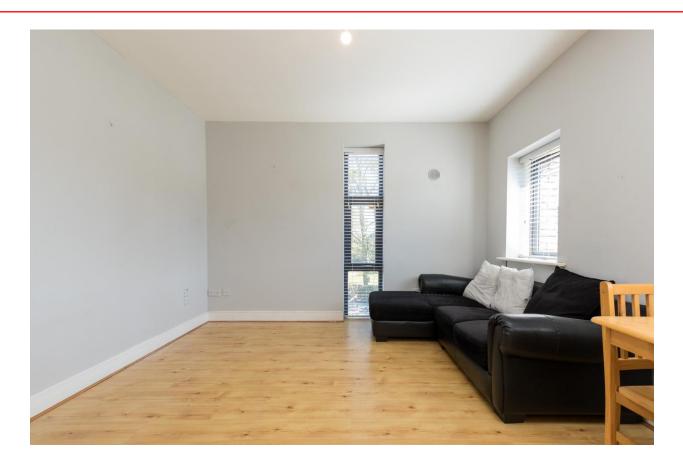

#### ACCOMMODATION

**Entrance hallway** 1.75m x 1.30m (5'9" x 4'3"): laminate wood flooring.

**Kitchen/Dining/Living** 5.45m x 6.38m (17'11" x 20'11"): at widest point, kitchen: tiled flooring and backsplash, fitted kitchen units, electric oven, electric hob and plumbed for washing machine

dining/living: laminate wood flooring.

**Bedroom 1** 4.95m x 2.50m (16'3" x 8'2"): at widest point, laminate wood flooring.

**Bathroom** 1.50m x 1.95m (4'11" x 6'5"): at widest point, tiled flooring and shower, shower, WC and wash hand basin.