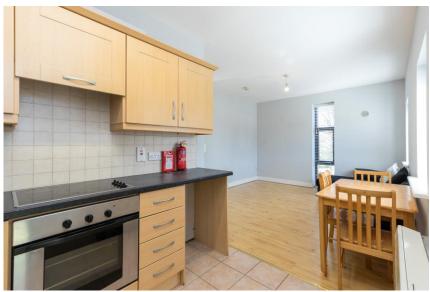

#### ACCOMMODATION

**Entrance hallway** 1.75m x 1.30m (5'9" x 4'3"): laminate wood flooring.

**Kitchen/Dining/Living** 5.45m x 6.38m (17'11" x 20'11"): at widest point, kitchen: tiled flooring and backsplash, fitted kitchen units, electric oven, electric hob and plumbed for washing machine

dining/living: laminate wood flooring.

**Bedroom 1** 4.95m x 2.50m (16'3" x 8'2"): at widest point, laminate wood flooring.

**Bathroom** 1.50m x 1.95m (4'11" x 6'5"): at widest point, tiled flooring and shower, shower, WC and wash hand basin.