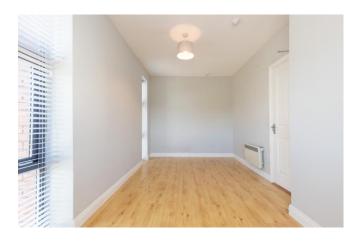

dining/living: laminate wood flooring.

**Bedroom 1** 4.95m x 2.50m (16'3" x 8'2"): at widest point, laminate wood flooring.

**Bathroom** 1.50m x 1.95m (4'11" x 6'5"): at widest point, tiled flooring and shower, shower, WC and wash hand basin.