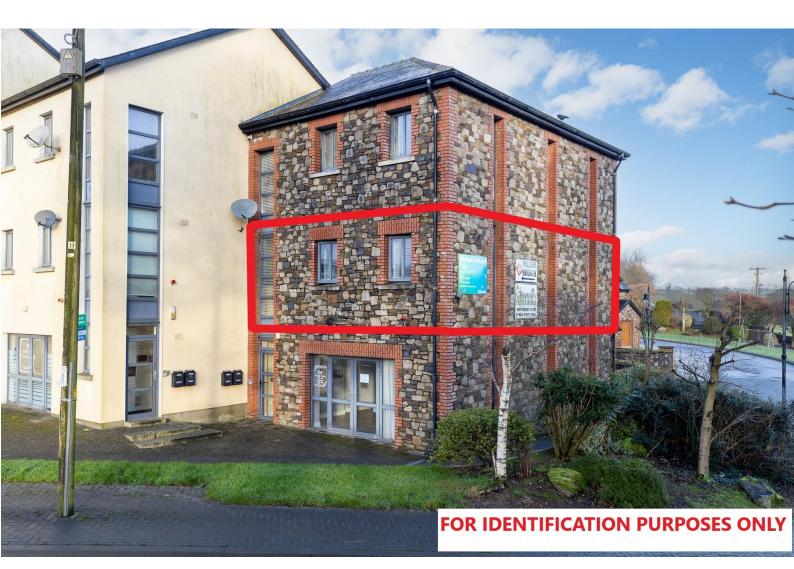

# For Sale Asking Price: €140,000

Sherry FitzGerald O'Leary Kinsella

Apt.9 Alder Court, Ferns, Co. Wexford Y21 VW40

BER E1

sherryfitz.ie

9 Alder Court is a well presented one-bedroom first floor apartment in this much sought after location in the centre of Ferns.

The property which stands at 40.4sqm (approx.)and offers generous accommodation and briefly compromises of entrance hallway, kitchen/dining/living room, family bathroom and a generous double bedroom.

Ferns is an attractive historic village and has many amenities including shops, pubs, restaurants, churches, hairdressers and primary school. The property is suited 17km south of Gorey town, 12km north of Enniscorthy town and only a short distance from the M11 Motorway.

9 Alder Court is guaranteed to appeal in particular to first time buyers seeking a home of quality in a nice neighbourhood or perhaps those seeking an attractive residential investment opportunity in a fantastic location