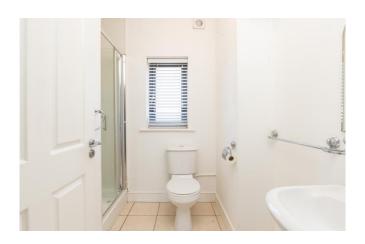

dining/living: laminate wood flooring.

**Bedroom 1** 4.95m x 2.50m (16'3" x 8'2"): at widest point, laminate wood flooring.

**Bathroom** 1.50m x 1.95m (4'11" x 6'5"): at widest point, tiled flooring and shower, shower, WC and wash hand basin.