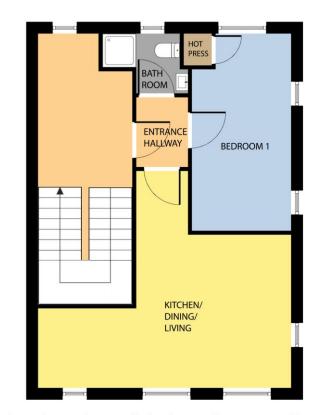

#### ACCOMMODATION

**Entrance hallway** 1.75m x 1.30m (5'9" x 4'3"): laminate wood flooring.

**Kitchen/Dining/Living** 5.45m x 6.38m (17'11" x 20'11"): at widest point, kitchen: tiled flooring and backsplash, fitted kitchen units, electric oven, electric hob and plumbed for washing machine

dining/living: laminate wood flooring.

**Bedroom 1** 4.95m x 2.50m (16'3" x 8'2"): at widest point, laminate wood flooring.

**Bathroom** 1.50m x 1.95m (4'11" x 6'5"): at widest point, tiled flooring and shower, shower, WC and wash hand basin.

COPYRIGHT: SHOWCASE IMAGES.IE

**GROUND FLOOR** 