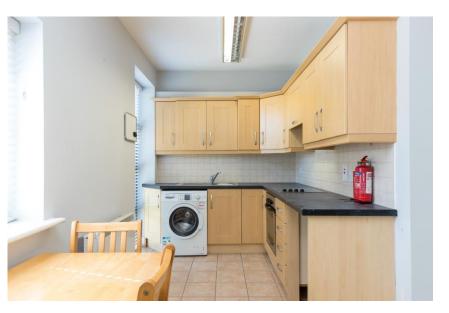

#### ACCOMMODATION

**Entrance hallway** 1.75m x 1.30m (5'9" x 4'3"): laminate wood flooring.

**Kitchen/Dining/Living** 5.45m x 6.38m (17'11" x 20'11"): at widest point, kitchen: tiled flooring and backsplash, fitted kitchen units, electric oven, electric hob and plumbed for washing machine