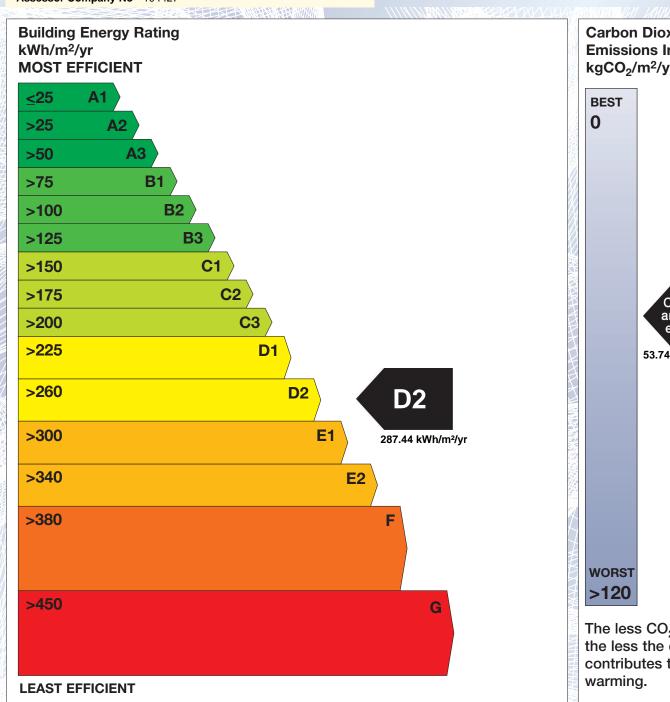

## BER for the building detailed below is:

**D2** 

| Address             | 13 COPPINGER GLADE<br>STILLORGAN PARK<br>BLACKROCK<br>CO. DUBLIN |
|---------------------|------------------------------------------------------------------|
| BER Number          | 104925896                                                        |
| Date of Issue       | 30/01/2013                                                       |
| Valid Until         | 30/01/2023                                                       |
| Assessor Number     | 104427                                                           |
| Assessor Company No | 104427                                                           |

'A' rated properties are the most energy efficient and will tend to have the lowest energy bills.

Carbon Dioxide (CO<sub>2</sub>) **Emissions Indicator** kgCO<sub>2</sub>/m<sup>2</sup>/yr Calculated annual CO2 emissions 53.74 kgCO<sub>2</sub>/m<sup>2</sup>/yr The less CO<sub>2</sub> produced, the less the dwelling contributes to global