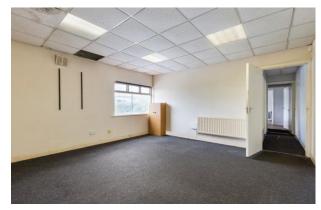

#### Description

The unit comprises a large warehousing space extending to approximately 4,621 sq.ft. and 800 sq.ft. of office space across 2 floors. The office space encompasses a reception area, office, boardrooms and staff & customer w/c.