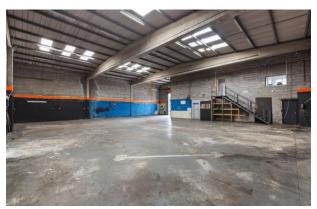

#### Description

The unit comprises a large warehousing space extending to approximately 4,621 sq.ft. and 800 sq.ft. of office space across 2 floors. The office space encompasses a reception area, office, boardrooms and staff & customer w/c.

The unit has the benefit of two roller shutter doors the largest of which is situated at the southerly facing part of the property and is 4 meters wide and 4.2 meters in height. The smaller roller shutter door is situated on the west side facing side of the property and is 2.8 in height and 3.2 meters wide.