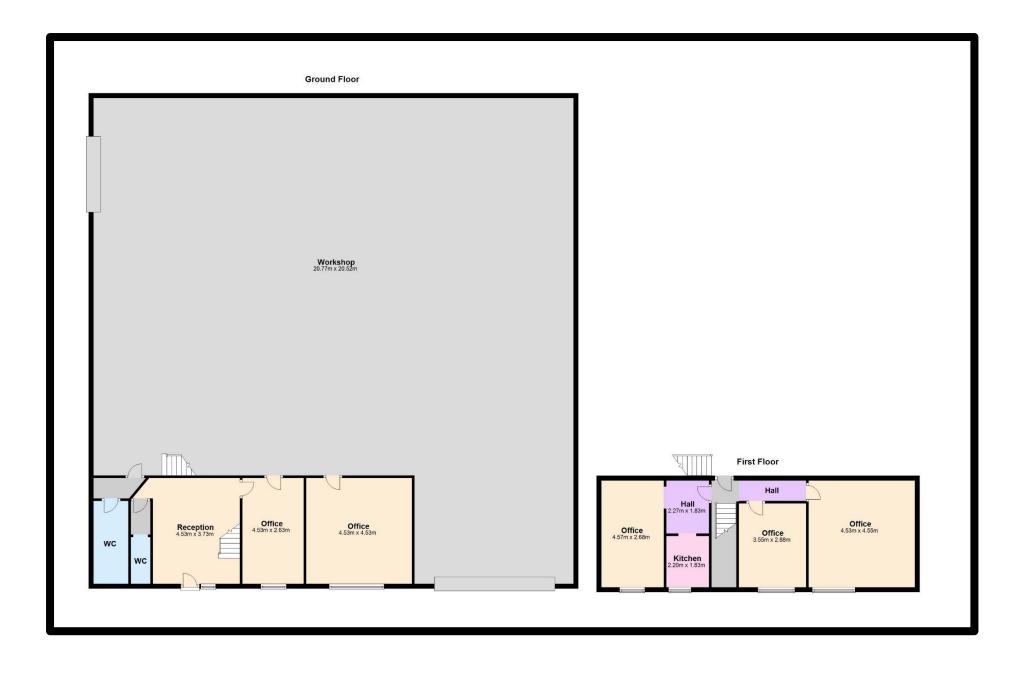

## Highlights

- Established industrial park
- End of terrace industrial unit
- Vacant Possession
- Excellent transport links
- 485 sq.m. (5,221 sq.ft.)

#### Description

The unit comprises a large warehousing space extending to approximately 4,621 sq.ft. and 800 sq.ft. of office space across 2 floors. The office space encompasses a reception area, office, boardrooms and staff & customer w/c.