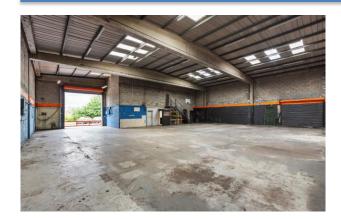

#### Description

The unit comprises a large warehousing space extending to approximately 4,621 sq.ft. and 800 sq.ft. of office space across 2 floors. The office space encompasses a reception area, office, boardrooms and staff & customer w/c.

The unit has the benefit of two roller shutter doors the largest of which is situated at the southerly facing part of the property and is 4 meters wide and 4.2 meters in height. The smaller roller shutter door is situated on the west side facing side of the property and is 2.8 in height and 3.2 meters wide.