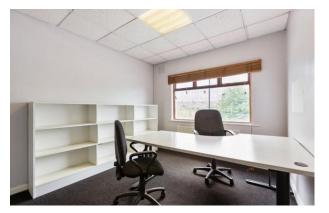

#### Description

The unit comprises a large warehousing space extending to approximately 4,621 sq.ft. and 800 sq.ft. of office space across 2 floors. The office space encompasses a reception area, office, boardrooms and staff & customer w/c.