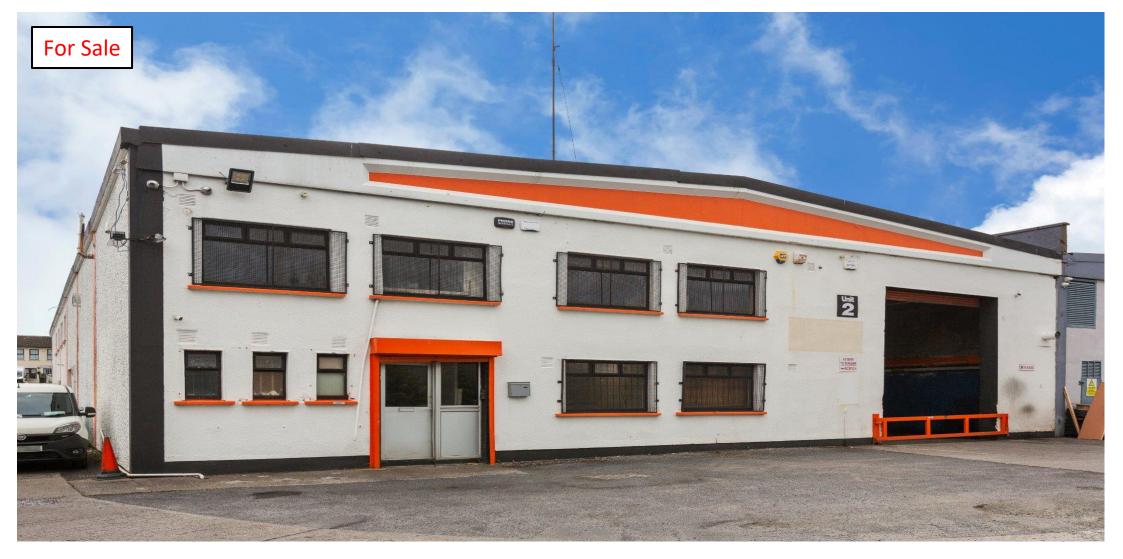

# Unit 2 Riversdale Industrial Estate, Bluebell Avenue, Dublin 12

Impressive Vacant Industrial Opportunity

FOR SALE - Via Online Auction (11th of April 2025)

Asking Price: €525,000

#### Summary

DNG Commercial are delighted to bring to market Unit 2 Riversdale Industrial Estate. The unit comprises a large end of terrace industrial unit that extends to 5,25,000 sq.ft. Riversdale Industrial Estate is situated on the highly accessible Bluebell Avenue.

### Location

Unit 2 Riversdale Industrial estate is situated off Bluebell Avenue and boasts a prime location with immediate access to the M50 motorway and close proximity to the N7 national route, Dublin Port (20 minutes), and Dublin Airport (15 minutes).