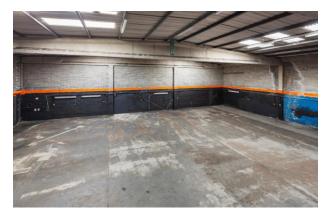

#### Description

The unit comprises a large warehousing space extending to approximately 4,621 sq.ft. and 800 sq.ft. of office space across 2 floors. The office space encompasses a reception area, office, boardrooms and staff & customer w/c.

The unit has the benefit of two roller shutter doors the largest of which is situated at the southerly facing part of the property and is 4 meters wide and 4.2 meters in height. The smaller roller shutter door is situated on the west side facing side of the property and is 2.8 in height and 3.2 meters wide.